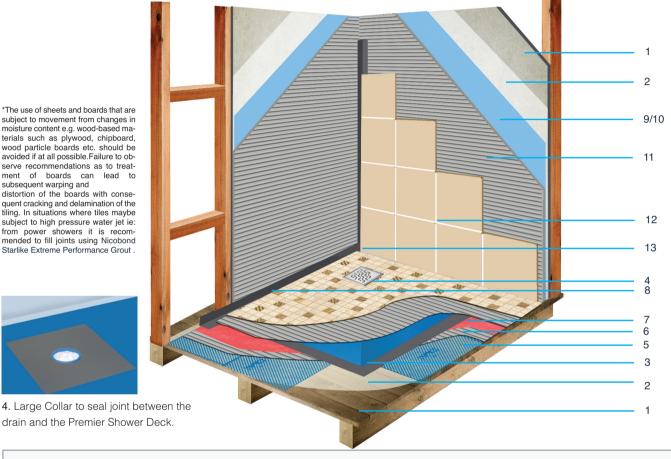

- 1. Screw plasterboard to stud frame wall construction at maximum 600mm centres. Ensure surfaces are dust free and clean.
- 2. If wall surfaces are porous and for timber floors prime with Nicobond Universal Bonding Agent & Sealer.
- 3. Cut out the timber floor for the Premier Shower Deck and make connections for drainage.
- 4. Use self adhesive Nicobond Wet Room Waterproof Large Collar to seal joint between the drain and the Premier Shower Deck.
- 5. Place the Plastic Ply into position on the floor, removing the backing sheet for self adhesive fixing.
- 6. Spread a thin, even layer of tile adhesive over the Plastic Ply to provide a flat surface
- 7. Lay the Nicobond Wet Room Waterproof Tanking Sheet. This will waterproof all sections of the timber floor. Use the Nicobond Wet Room Waterproof Tape to seal the joints.
- 8. Start with internal corners, wall and floor junctions, joint between Premier Shower Deck and Tanking Sheet, install the self adhesive components, these can be overcoated with Nicobond Wet Room Waterproof Membrane as described below.
- 9. Using a medium roller apply the first coat of Nicobond Wet Room Waterproofing Membrane to wall and floor.
- 10. Apply the second coat of membrane over walls, floors and wet room components to ensure a good seal is achieved. The optimum thickness of the membrane to be minimum 0.6mm for the two coats. Allow to dry for at least 2 hours before commencing tiling.
- 11. Apply a layer of the recommended adhesive and press tiles with slight sliding or twisting action.
- 12. Fill joints between tiles using the recommended grout.
- 13. Insert movement and perimeter joints to internal corners and at wall and floor junctions.