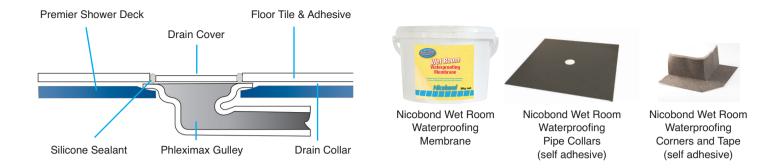

- 1. Screw plasterboard to stud frame wall construction at maximum 600mm centres. Ensure surfaces are dust free and clean.
- 2. If wall surfaces are porous and for timber floors prime with Nicobond Universal Bonding Agent & Sealer.
- 3. Cut out the timber floor for the Premier Shower Deck and make connections for drainage.
- 4. Use self adhesive Nicobond Wet Room Waterproof Large Collar to seal joint between the drain and the Premier Shower Deck.
- 5. Place the Plastic Ply into position on the floor, removing the backing sheet for self adhesive fixing.
- 6. Spread a thin, even layer of tile adhesive over the Plastic Ply to provide a flat surface
- 7. Lay the Nicobond Wet Room Waterproof Tanking Sheet. This will waterproof all sections of the timber floor. Use the Nicobond Wet Room Waterproof Tape to seal the joints.
- 8. Start with internal corners, wall and floor junctions, joint between Premier Shower Deck and Tanking Sheet, install the self adhesive components, these can be overcoated with Nicobond Wet Room Waterproof Membrane as described below.
- 9. Using a medium roller apply the first coat of Nicobond Wet Room Waterproofing Membrane to wall and floor.
- 10. Apply the second coat of membrane over walls, floors and wet room components to ensure a good seal is achieved. The optimum thickness of the membrane to be minimum 0.6mm for the two coats. Allow to dry for at least 2 hours before commencing tiling.
- 11. Apply a layer of the recommended adhesive and press tiles with slight sliding or twisting action.
- 12. Fill joints between tiles using the recommended grout.
- 13. Insert movement and perimeter joints to internal corners and at wall and floor junctions.

## Recommended Tile Adhesives

licobond 

Nicobond Rapidflex

Nicobond Large Format Floor Tile Adhesive

Nicobond Xtra

Recommended Tile Grout

Nicobond Starlike Extreme Performance Grout

Nicobond Flexible Grout Plus

# Featured Products

Nicobond Wet Room Tanking Sheet