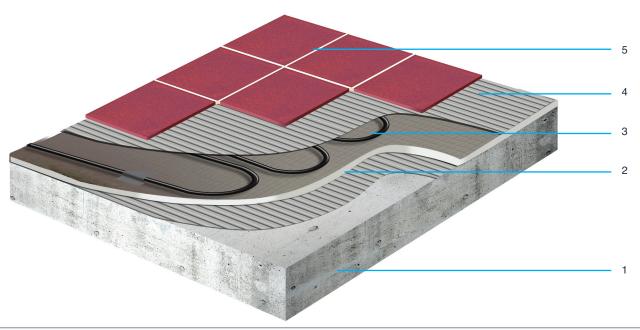

# Cement Screed or Concrete with Undertile Heating

- 1. Ensure the cement screed surface or concrete floor is fully cured, flat, clean and free of grease before commencing.
- 2. To improve heating performance, we recommend using a minimum of 10mm Nicobond Tile Backer Board as an insulation layer. Adhere the tile backer board directly onto the concrete/sand:cement screed using the recommended adhesive and allow to dry.
- 3. Lay out the undertile heating wire or mat and tape into position.
- 4. Apply a layer of the recommended adhesive to cover the wires and boards and provide a suitable adhesive layer 3-6mm thick in which to bed the tiles using a 10mm Nicobond Notched Trowel.
- 5. Fill the joints between tiles with the recommended grout using a float grouter. Remove surplus grout from the surface with a sponge and smooth the joints with a rounded stick to achieve an even better finish.

\*Allow at least 6 weeks for structural concrete floors to cure and further 3 weeks for subsequently applied screed. In the event that a rapid setting cement replacement is used the drying time of screed will be greatly reduced.

- \*The tile adhesive must be fully dry (minimum 7 days) before the heating is switched on.
- \* Note that an Undertile Heating Mat system is also available for professional use. Refer to Nicobond Tiling Products The Directory for information.
- \* The recommended 10mm Tile Backer Board is the minimum to be used. Improved insulation will result from the use of thicker boards.