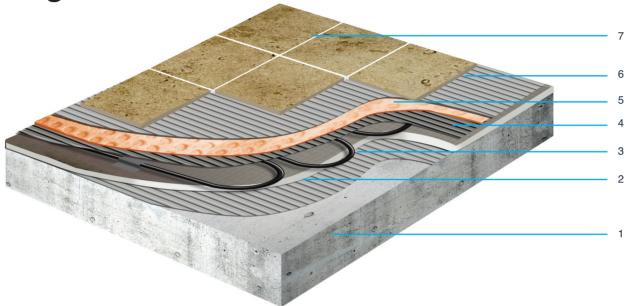

# Cement Screed or Concrete using Natural Stone with Underfloor Heating

- 1. Ensure the cement screed surface or concrete floor is fully cured, flat, clean and free of grease before commencing.
- 2. To improve heating performance, we recommend using a minimum of 10mm Nicobond Tile Backer Board as an insulation layer.

  Adhere the tile backer board directly onto the concrete/sand:cement screed using the recommended adhesive and allow to dry.
- 3. Lay out the undertile heating wire or mat and tape into position.
- 4. Apply a layer of the recommended adhesive to cover the wires and boards and provide a suitable adhesive layer 3-4mm thick in which to bed the Nicobond D-Mat 3L.
- 5. Whilst the adhesive is still wet, press the Nicobond D-Mat 3L firmly into position. Use a float or similar flat trowel to smooth out and ensure the fleece is embedded into the adhesive. Butt joint the adjacent lengths of the mat and secure together with Nicobond Jointing Tape.
- 6. Apply a layer of the recommended adhesive onto the Nicobond D-Mat 3L using the straight edge of the notched trowel. Press the adhesive firmly into the round cavities of the mat to create a solid, even layer. The adhesive can then be applied over the surface, notched with a trowel and tiles placed firmly into position. Every so often use a spirit level to check that the tiles fixed are flat.
- 7. Fill the joints between tiles with the recommended grout using a float grouter. Remove surplus grout from the surface with a sponge and smooth the joints with a rounded stick to achieve an even better finish.
- \* Allow at least 6 weeks for structural concrete floors to cure and further 3 weeks for subsequently applied screed. 
  \*Improved insulation will result from the use of thicker boards.