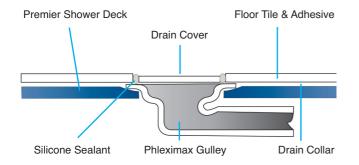

# Solid Construction Walls and Floors using Waterproof Tanking System

- 1. Ensure cement screed surface or concrete floor is fully cured, flat, clean and free of grease before commencing.
- 2. If the floor is porous, prime the surface with diluted Nicobond Primer (ratio 4 volumes of water to 1 volume of Nicobond Primer).
- 3. Insert the Premier Shower Deck into position or lay screed to appropriate fall. Make connections for drainage.
- 4. Fit the self adhesive Nicobond Wet Room Waterproof Large Collar to seal the joint between the drain and the Premier Shower Deck.
- 5. Start with internal corners, wall and floor junctions, joint between Premier Shower Deck and screed, install the self adhesive components, these can be overcoated with Nicobond Wet Room Waterproof Membrane and allow to dry.
- 6. Using a medium roller, apply the first coat of membrane to wall and floor. It is not necessary to coat the Premier Shower Deck (only around the drain collar) as it is waterproof. Allow to dry.
- 7. Apply the second coat of membrane over walls, floors and wet room components to ensure a good seal is achieved. The optimum thickness of the membrane to be minimum 0.6mm for the two coats. Allow to dry for at least 2 hours before commencing tiling.
- 8. Apply a layer of the recommended adhesive and press tiles with slight sliding or twisting action.
- 9. Fill joints between tiles using the recommended grout.
- 10. Insert movement and perimeter joints to internal corners and at wall and floor junctions.

Nicobond Wet Room Waterproofing Membrane

Nicobond Wet Room Waterproofing Pipe Collars (self adhesive)

Nicobond Wet Room Waterproofing Corners and Tape (self adhesive)