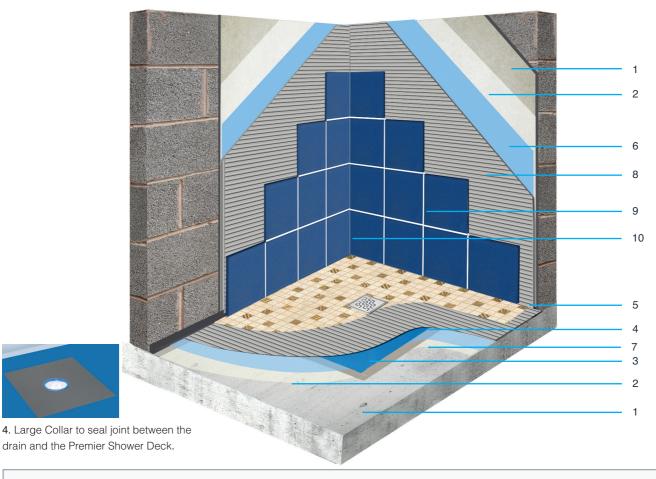

# Solid Construction Walls and Floors using Waterproof Tanking System

- 1. Ensure cement screed surface or concrete floor is fully cured, flat, clean and free of grease before commencing.
- 2. If the floor is porous, prime the surface with diluted Nicobond Primer (ratio 4 volumes of water to 1 volume of Nicobond Primer).
- 3. Insert the Premier Shower Deck into position or lay screed to appropriate fall. Make connections for drainage.
- 4. Fit the self adhesive Nicobond Wet Room Waterproof Large Collar to seal the joint between the drain and the Premier Shower Deck.
- 5. Start with internal corners, wall and floor junctions, joint between Premier Shower Deck and screed, install the self adhesive components, these can be overcoated with Nicobond Wet Room Waterproof Membrane and allow to dry.
- 6. Using a medium roller, apply the first coat of membrane to wall and floor. It is not necessary to coat the Premier Shower Deck (only around the drain collar) as it is waterproof. Allow to dry.
- 7. Apply the second coat of membrane over walls, floors and wet room components to ensure a good seal is achieved. The optimum thickness of the membrane to be minimum 0.6mm for the two coats. Allow to dry for at least 2 hours before commencing tiling.
- 8. Apply a layer of the recommended adhesive and press tiles with slight sliding or twisting action.
- 9. Fill joints between tiles using the recommended grout.
- 10. Insert movement and perimeter joints to internal corners and at wall and floor junctions.

\*Allow at least 6 weeks for structural concrete floors to cure and further 3 weeks for subsequently applied screed. In the event that a rapid setting cement replacement is used the drying time of screed will be greatly reduced. Refer to the Technical Team for further information. New plaster needs to dry for at least 4 weeks. Tiles to be fixed to finish coat only, never the backing coat. Weight of tiling on gypsum plaster should not exceed 20kg/m².