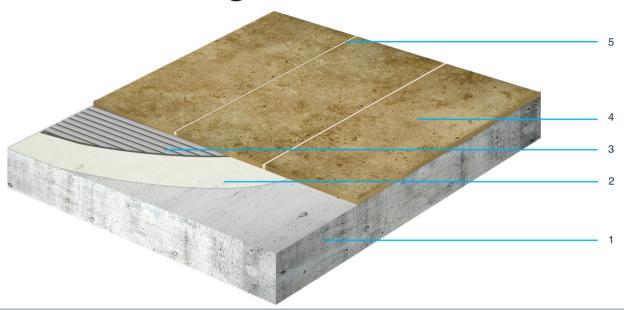

# Cement Screed or Concrete using Natural Stone

- 1. Ensure cement screed surface or concrete floor is fully cured, flat, clean and free of grease before commencing.
- 2. If the floor is porous, prime the surface with diluted Nicobond Primer (ratio 4 volumes of water to 1 volume of Nicobond Primer).
- 3. It is recommended to use a white cement based adhesive for bonding limestone and other light coloured or translucent natural stones. Apply a suitable layer of the recommended adhesive to the surface using a notched trowel. Lightly comb through onto the surface to be tiled. Solidly bed tiles into adhesive using slight sliding action. Every so often use a spirit level or straight edge to check that the tiles fixed are flat. Allow to dry to recommended time.
- 4. Do not use spot or blob fixing method for these tiles as unsightly water marks or "shadowing" may appear on the surface. Slate products are varied and can be supplied in cut or cleaved format. Slate may be impervious or relatively porous.
- 4. Natural Stones and Slate may require sealing prior to grouting, follow the manufacturer's instructions ensuring the adhesive has fully cured prior to sealing the stone surface. In the case of impervious natural stones this period can extend over several weeks.
- 5. Fill the joints between tiles with the recommended grout using a float grouter. Remove surplus grout from the surface with a sponge and smooth the joints with a rounded stick to achieve an even better finish.
- \* Allow at least 6 weeks for structural concrete floors to cure and further 3 weeks for subsequently applied screed. In the event that a rapid setting cement replacement is used the drying time of screed will be greatly reduced. Refer to the Technical Team for further information.