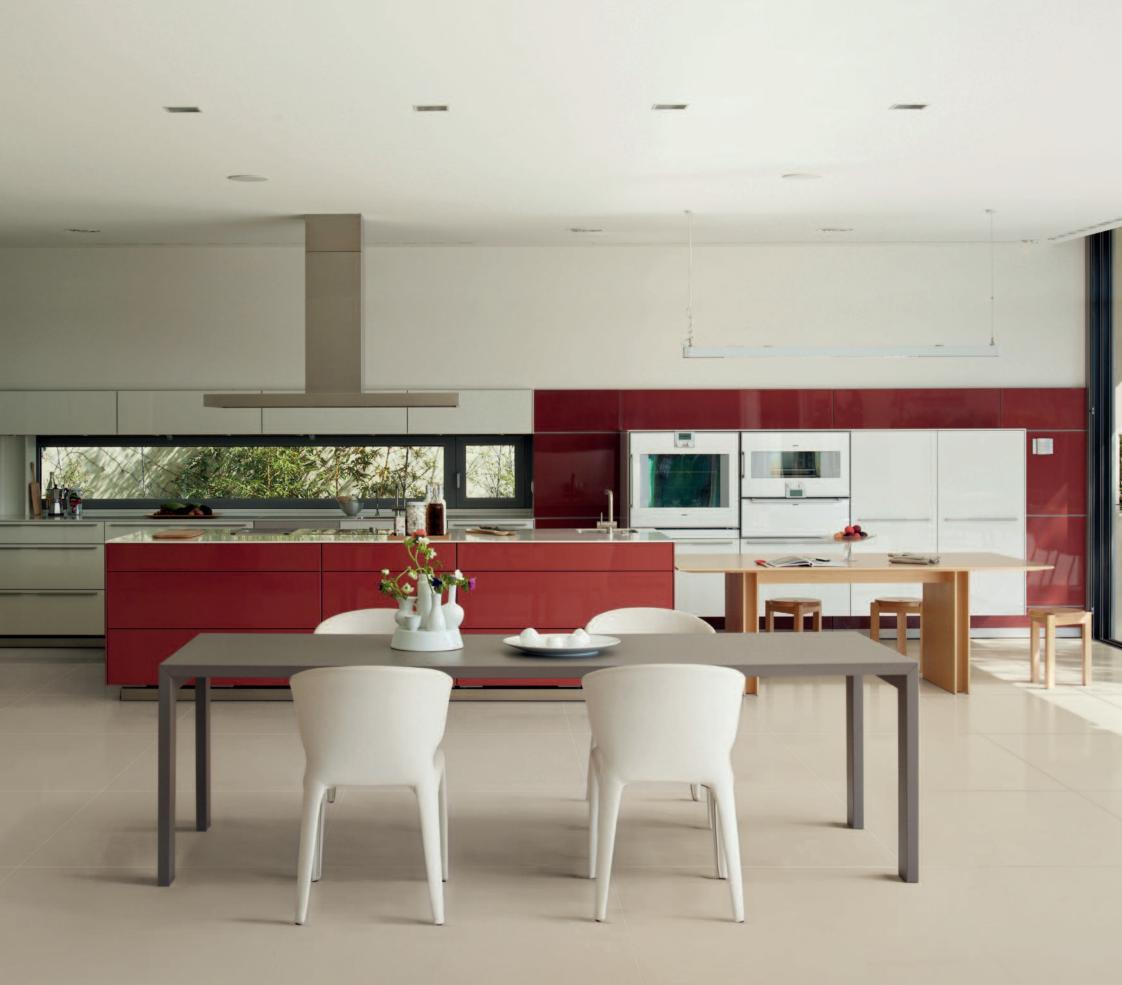

## Creating beautiful spaces through Synergy

The Synergy Series makes it easy for the designer, housebuilder or home owner to use a mix of materials, colours and elements such as ceramics, porcelain, woods and glass throughout their project with the confidence that each room can have a change of colour, trend and style, but where all components will work beautifully together in harmony with colours and tones that complement each other perfectly.

We have developed the award winning Synergy series to include further on-trend materials, shapes, tones and elements to create the perfect interior throughout the home or commercial space.

The range combines porcelain, ceramic, mosaic, glass, woods, paints, grouts, sealants, shower trays and furniture in co-ordinating hues and tones, available in different sizes and textures in order to create an enhanced effect greater than that of their individual appeal.

## The Synergy Tones

With colours you can set a mood, attract attention, or make a statement. You can use colour to invigorate or create a sense of serenity. By selecting the right colour scheme, you can achieve the desired outcome for your project. Colour can be your most powerful design element if you use it effectively.

Warm colours are inviting and trigger a sense of comfort, whereas cool colours can give an impression of serenity, contemporary living or elegance. 'Greige' is a term used to define a colour that uses a balance of grey with a warm undertone to combine elements of both. Bold accent colours added to the Synergy theme helps to create personality individuality in the design.

Creating your colour scheme:

Choose one color to dominate, a second to support. The third colour is used as an accent. Here we use a Jasmine colour as the main colour, Cappuccino to support and Black frames as the accent.