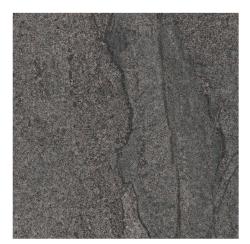

## Geology

A varied, multistone tile range that offers a large format tile option and a contrasting linear 150 x 600 format for the creation of a feature wall or floor when installed as landscape or portrait stack bond, brick effect or random staggered.

### Porcelain wall and floor tiles 600 x 600mm

Alabaster Nb19.30

Dark Graphite NB19027

Dark Graphite NB19031

Light Graphite NB19028

Light Graphite NB19032

Sand NB19029