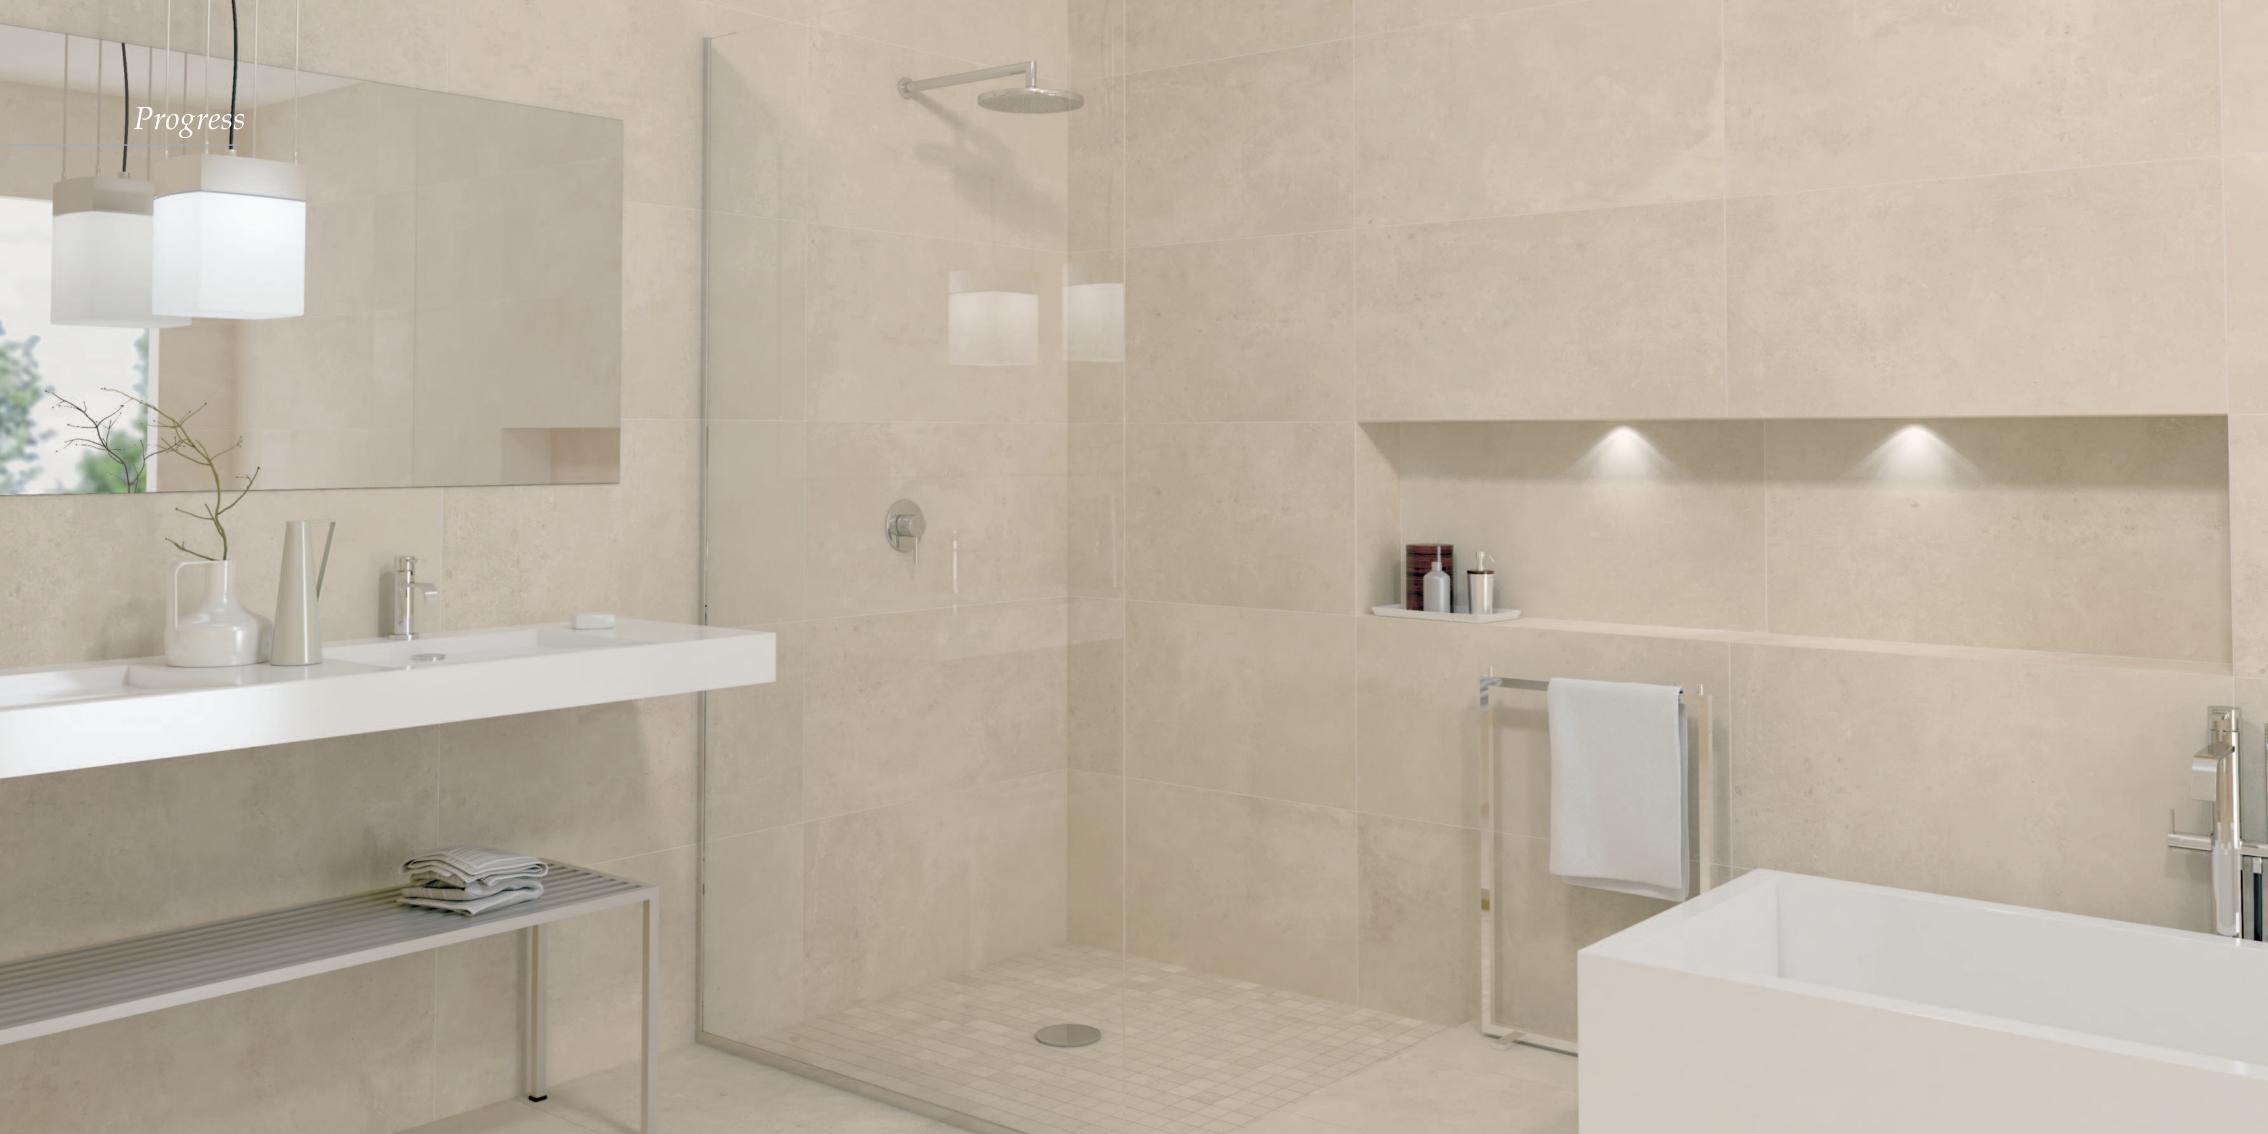

# Progress

Progress is a comprehensive porcelain range of wall and floor tiles, with complementing mosaics made up by 6 cool and warm on-trend colours. Maximise the sense of space in a home or commercial environment, such as shopping centres, offices or spas with this oversized porcelain tile to create visually unified and sophisticated interiors. The range consists of 'IN' for internal rooms made from rectified porcelain and 'OUT', made from unrectified porcelain for an extension of the environment externally. With an impressive Pendulum Test Value (PTV) of >36, Surface is practical, reliable and elevates the look of your space.

Porcelain wall and floor tiles - 443 x 888mm - IN

Alabaster NB18972 - IN

Stone NB18973 - IN

Clay NB18975 - IN

### Porcelain wall and floor tiles - 443 x 888mm - OUT (PTV >36)

Alabaster NB18978 - OUT

Stone NB18979 - OUT

Clay NB18981 - OUT