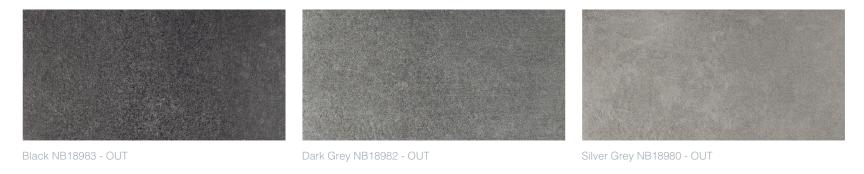

# Progress

Progress is a comprehensive porcelain range of wall and floor tiles, with complementing mosaics made up by 6 cool and warm on-trend colours. Maximise the sense of space in a home or commercial environment, such as shopping centres, offices or spas with this oversized porcelain tile to create visually unified and sophisticated interiors. The range consists of 'IN' for internal rooms made from rectified porcelain and 'OUT', made from unrectified porcelain for an extension of the environment externally. With an impressive Pendulum Test Value (PTV) of >36, Surface is practical, reliable and elevates the look of your space.

### Porcelain wall and floor tiles - 443 x 888mm - OUT (PTV >36)

Alabaster NB18978 - OUT

Stone NB18979 - OUT

Clay NB18981 - OUT