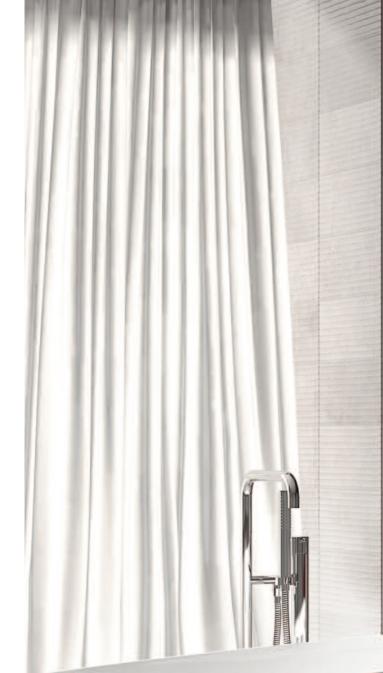

## Get the look...

Create the ultimate contemporary space using cool elements from the Synergy Series. Utilise coordinating furniture and shower panels for the complete look in a bathroom environment.

Flexible Grout Plus Opt for Black, Shark Grey or White Grout to achieve the look

Elegant - Light Grey Shower Panel

Strata - Light Grey / Light Grey Structure Wall Tiles

Strata - Light Grey Floor Tiles

interiors for a point within the forget your co bathroom furne shower tray Synergy Eggshell The perfect finishing for those exposed areas needing attention