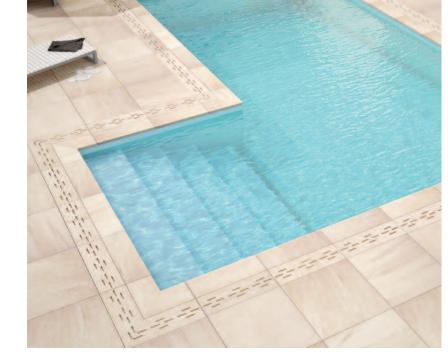

# Landscape

Landscape, our 20mm thick porcelain range has been designed for external environments through its manufacturing, designed to be stronger and more reliable than stone. Used with the matching 10mm version, Landscape coordinates and extends the perceived living space from inside to outdoors. With excellent frost, water, flex, scratch, stain, mould and fire resistance, Landscape boasts superb functional qualities and characteristics.

Specialist variations are available for the ultimate flexibility, including steps, coping stones and pedestals. The Landscape series boasts an impressive Pendulum Test Value (PTV) of 36+ for added peace of mind regardless of the chosen thickness.

# Landscape

Edge Nosings and Accessories

Integrated Light

Pool Drainage

External Angle with Pool Drainage

Skirting Piece

150mm Edge Nosing

200 x 600mm Edge Nosing

600 x 600mm Edge Nosing

Step External Angle Edge Nosing

External Angle Edge Nosing

Internal Angle Edge Nosing

300 x 600mm Edge Nosing