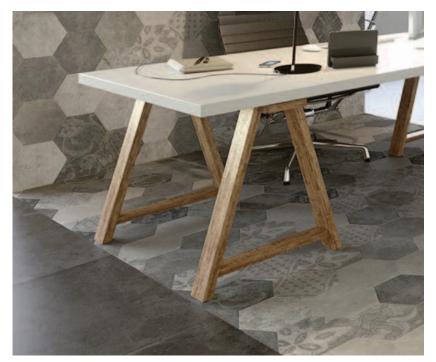

## Get the look...

Merge Hexagons highlight the epitome of on-trend design with hexagon shaped tiles offered in our multi tone Synergy palette of colours.

The traditional pattern design with a 'lived in' look achieves a revived effect. Merge cleverly fuses vintage chic with contemporary appeal to offer a range that is dynamic and can be used to fulfill individual design aspirations and tastes. Use with cement effect tiles to achieve contemporary chic with a classic twist.

Merge Hexagons Cool Multi Mix Decor

Create a carpet area effect or use on larger areas to create the perfect statement design.

Cemento Dark Grey

# Merge

Merge Hexagons highlight the epitome of on trend design with hexagon shaped tiles offered in our multi tone Synergy palette of colours. The traditional pattern design with a 'lived in' look achieves a revived effect. Merge cleverly fuses vintage chic with contemporary appeal to offer a range that is dynamic and can be used to fulfill individual design aspirations and tastes. Create a carpet area effect or use on larger areas to create the perfect statement design.