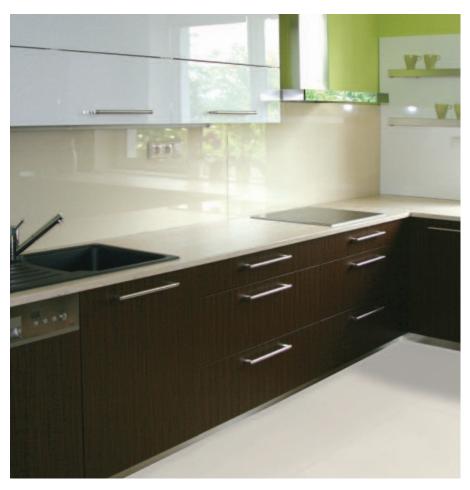

## Creating beautiful spaces through Synergy

The Synergy Series makes it easy for the designer, housebuilder or home owner to use a mix of materials, colours and elements such as ceramics, porcelain, woods and glass throughout their project with the confidence that each room can have a change of colour, trend and style, but where all components will work beautifully together in harmony with colours and tones that complement each other perfectly.

We have developed the award winning Synergy series to include further on-trend materials, shapes, tones and elements to create the perfect interior throughout the home or commercial space.

The range combines porcelain, ceramic, mosaic, glass, woods, paints, grouts, sealants, shower trays and furniture in co-ordinating hues and tones, available in different sizes and textures in order to create an enhanced effect greater than that of their individual appeal.