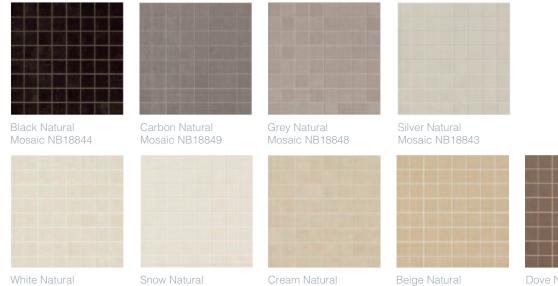

### Double loaded porcelain wall and floor tiles 900 x 900mm

Black Natural Rectified NB18693 Polished NB18703

Carbon Natural Rectified NB18695 Polished NB18705

Silver Natural Rectified NB18692 Polished NB18702

Snow Natural Rectified NB18690 Polished NB18700

Mosaic NB18845

Cream Natural Rectified NB18691 Polished NB18701

Beige Natural Rectified NB18694 Polished NB18704

Double loaded porcelain mosaic wall and floor tiles 300 x 300mm

Mosaic NB18841

Mosaic NB18842

Dove Natural Mosaic NB18847

Mosaic NB18846