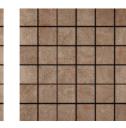

# Merge

Merge Hexagons highlight the epitome of on trend design with hexagon shaped tiles offered in our multi tone Synergy palette of colours. The traditional pattern design with a 'lived in' look achieves a revived effect. Merge cleverly fuses vintage chic with contemporary appeal to offer a range that is dynamic and can be used to fulfill individual design aspirations and tastes. Create a carpet area effect or use on larger areas to create the perfect statement design.

## Get the look...

Merge Hexagons highlight the epitome of on-trend design with hexagon shaped tiles offered in our multi tone Synergy palette of colours.

The traditional pattern design with a 'lived in' look achieves a revived effect. Merge cleverly fuses vintage chic with contemporary appeal to offer a range that is dynamic and can be used to fulfill individual design aspirations and tastes. Use with cement effect tiles to achieve contemporary chic with a classic twist.

Merge Hexagons Cool Multi Mix Decor

Create a carpet area effect or use on larger areas to create the perfect statement design.

Cemento Dark Grey