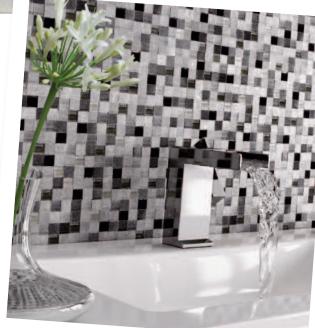

## Mosaics

Upgrade your interior design scheme using our collection of the latest mosaics, designed to inspire individuality and the creation of feature walls or zonal areas. The addition of mosacis and accents of colour in a neutral pallette enhances the overall look, adding personality and style. Our range of on-trend quality mosaics feature a mix of shapes, colours and materials from natural stone to metals and glass in multi colour of single colour options. The perfect compliment to the Synergy Series.

Seashell Cream NB19162

Hexagon Glass Black NB19130

Stone Glass Granito (interlocking) NB19186