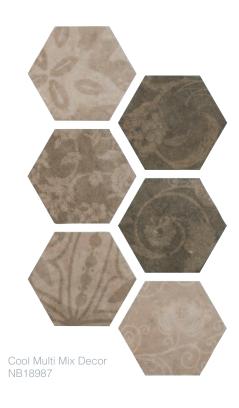

## Get the look...

Merge Hexagons highlight the epitome of on-trend design with hexagon shaped tiles offered in our multi tone Synergy palette of colours.

The traditional pattern design with a 'lived in' look achieves a revived effect. Merge cleverly fuses vintage chic with contemporary appeal to offer a range that is dynamic and can be used to fulfill individual design aspirations and tastes. Use with cement effect tiles to achieve contemporary chic with a classic twist.

Merge Hexagons Cool Multi Mix Decor

Create a carpet area effect or use on larger areas to create the perfect statement design.

Cemento Dark Grey

# Merge

Merge Hexagons highlight the epitome of on trend design with hexagon shaped tiles offered in our multi tone Synergy palette of colours. The traditional pattern design with a 'lived in' look achieves a revived effect. Merge cleverly fuses vintage chic with contemporary appeal to offer a range that is dynamic and can be used to fulfill individual design aspirations and tastes. Create a carpet area effect or use on larger areas to create the perfect statement design.