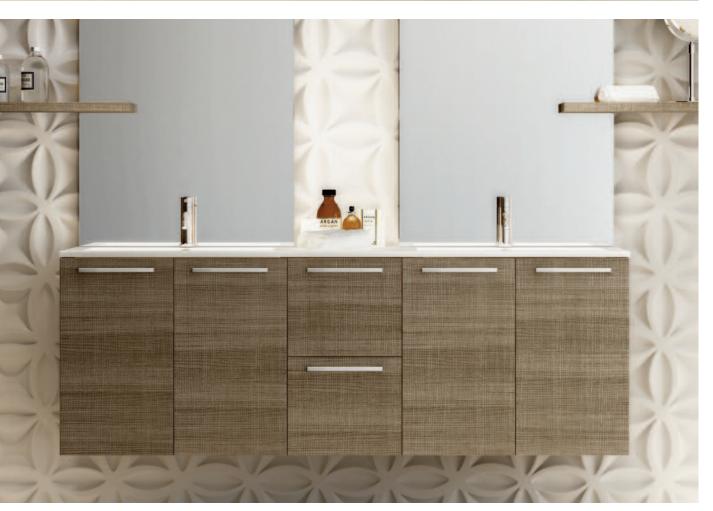

# Synergy Furniture

Create your dream bathroom with endless designpossibilities with our range of Synergy Bathroom Furniture. Our modular, wall mounted furniture adds flexibility, style and class to any bathroom interior.

# Modular Furniture

Flexibility is at the heart of the modular range, with an endless choice of co-ordinating colours and configurations. The high quality materials used in manufacturing each component ensures durability, quality and attractive looking products. The modular wall hung units allow you to combine the different units to any configuration to suit the requirements of the given space, with our moulded 12mm basin tops to suit.

different styles and 23 size or gloss finishes. options.

Made using 30mm marble 75% natural minerals and to the Synergy concept. The units are modular, allowing complete the perfect addition to composite construction, 5 are available in either matt flexibility in the chosen configuration with basins to suit. All units any bathroom. Available feature a soft close mechanism as standard,