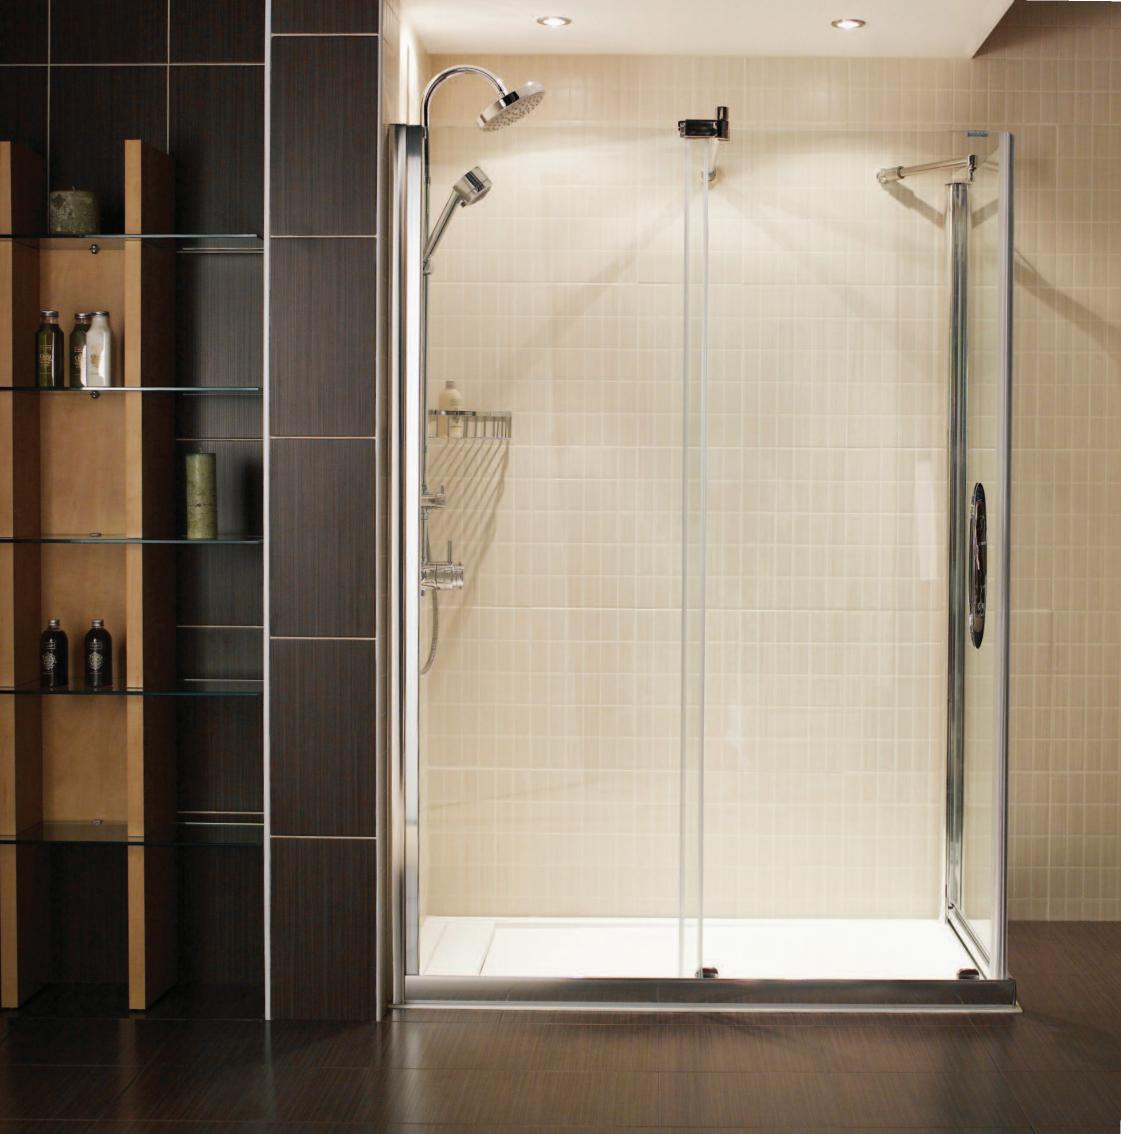

## Get the look...

Create the ultimate contemporary space using cool elements from the Synergy Series. Utilise coordinating furniture and shower panels for the complete look in a bathroom environment.

Flexible Grout Plus Opt for Black, Shark Grey or White Grout to achieve the look

Elegant - Light Grey Shower Panel

Strata - Light Grey / Light Grey Structure Wall Tiles

Strata - Light Grey Floor Tiles

interiors for a point within the forget your co bathroom furne shower tray Synergy Eggshell The perfect finishing for those exposed areas needing attention