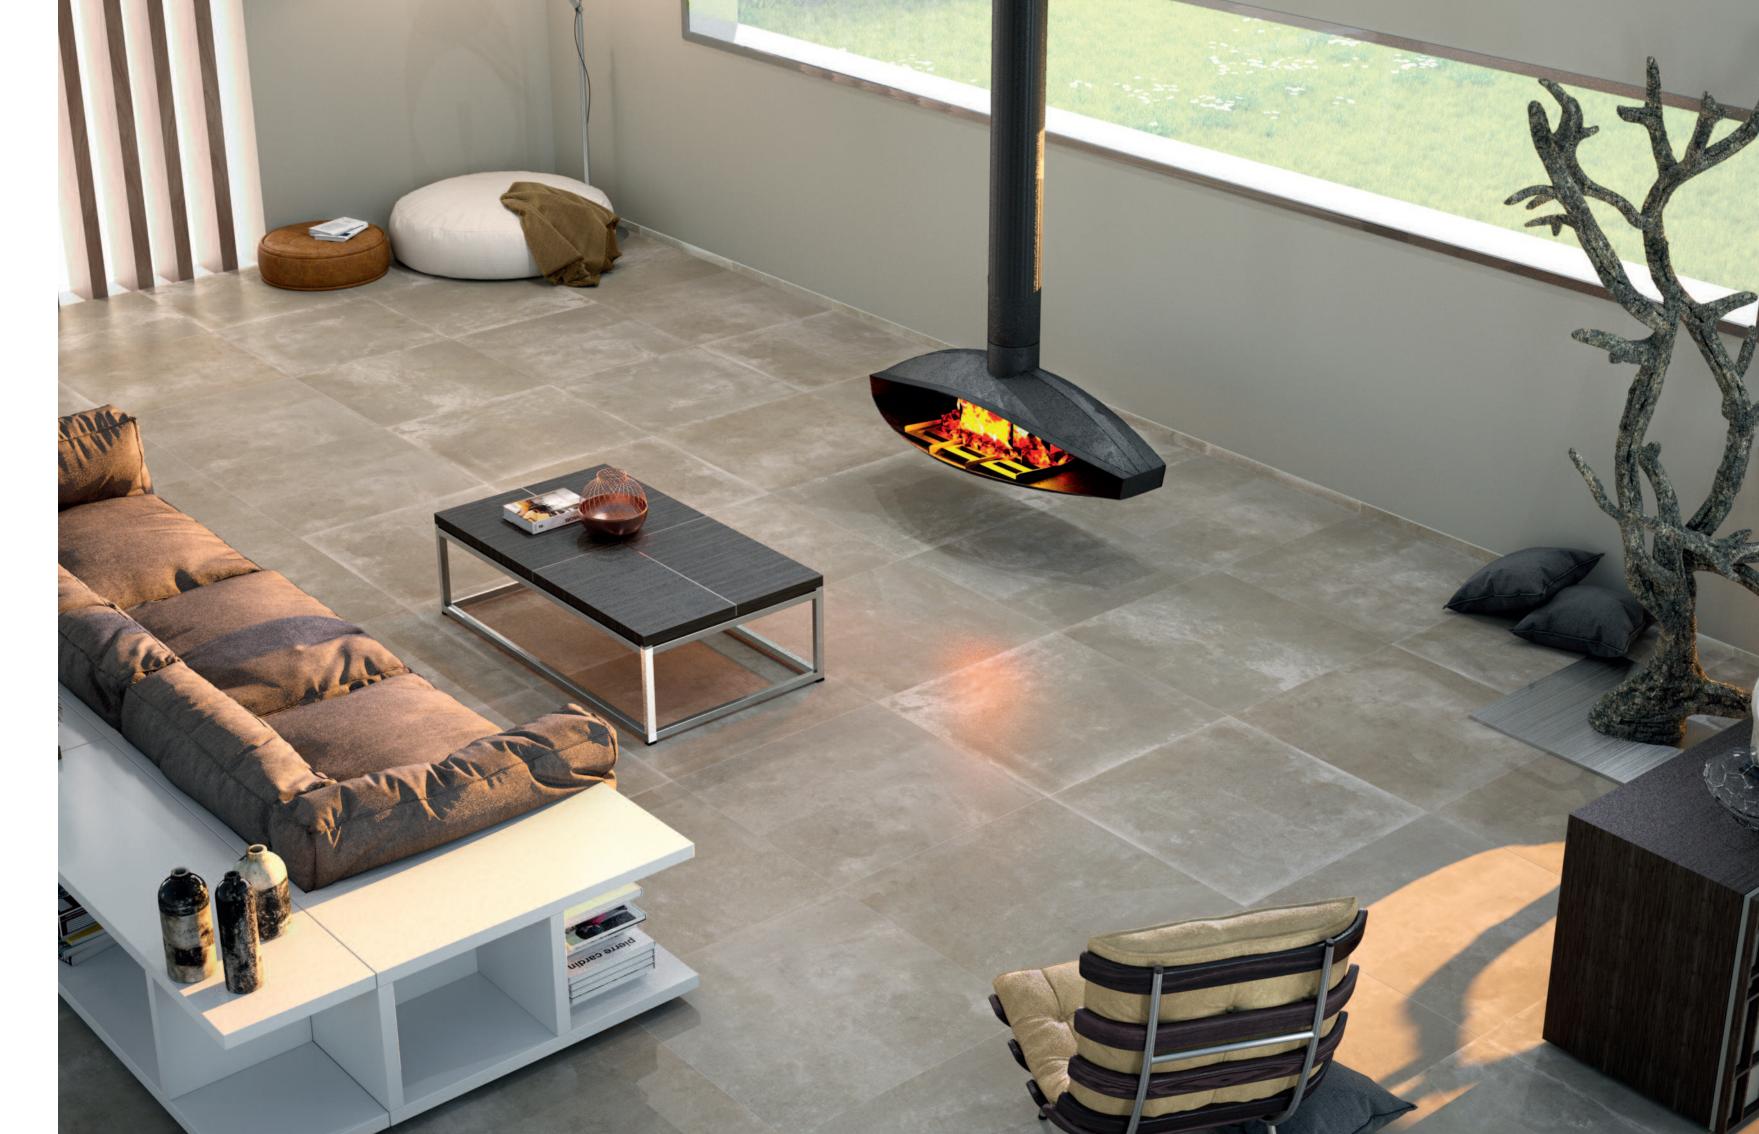

## Creating beautiful spaces through Synergy

The Synergy Series makes it easy for the designer, housebuilder or home owner to use a mix of materials, colours and elements such as ceramics, porcelain, woods and glass throughout their project with the confidence that each room can have a change of colour, trend and style, but where all components will work beautifully together in harmony with colours and tones that complement each other perfectly.

We have developed the award winning Synergy series to include further on-trend materials, shapes, tones and elements to create the perfect interior throughout the home or commercial space.

The range combines porcelain, ceramic, mosaic, glass, woods, paints, grouts, sealants, shower trays and furniture in co-ordinating hues and tones, available in different sizes and textures in order to create an enhanced effect greater than that of their individual appeal.

## The Synergy Tones

With colours you can set a mood, attract attention, or make a statement. You can use colour to invigorate or create a sense of serenity. By selecting the right colour scheme, you can achieve the desired outcome for your project. Colour can be your most powerful design element if you use it effectively.