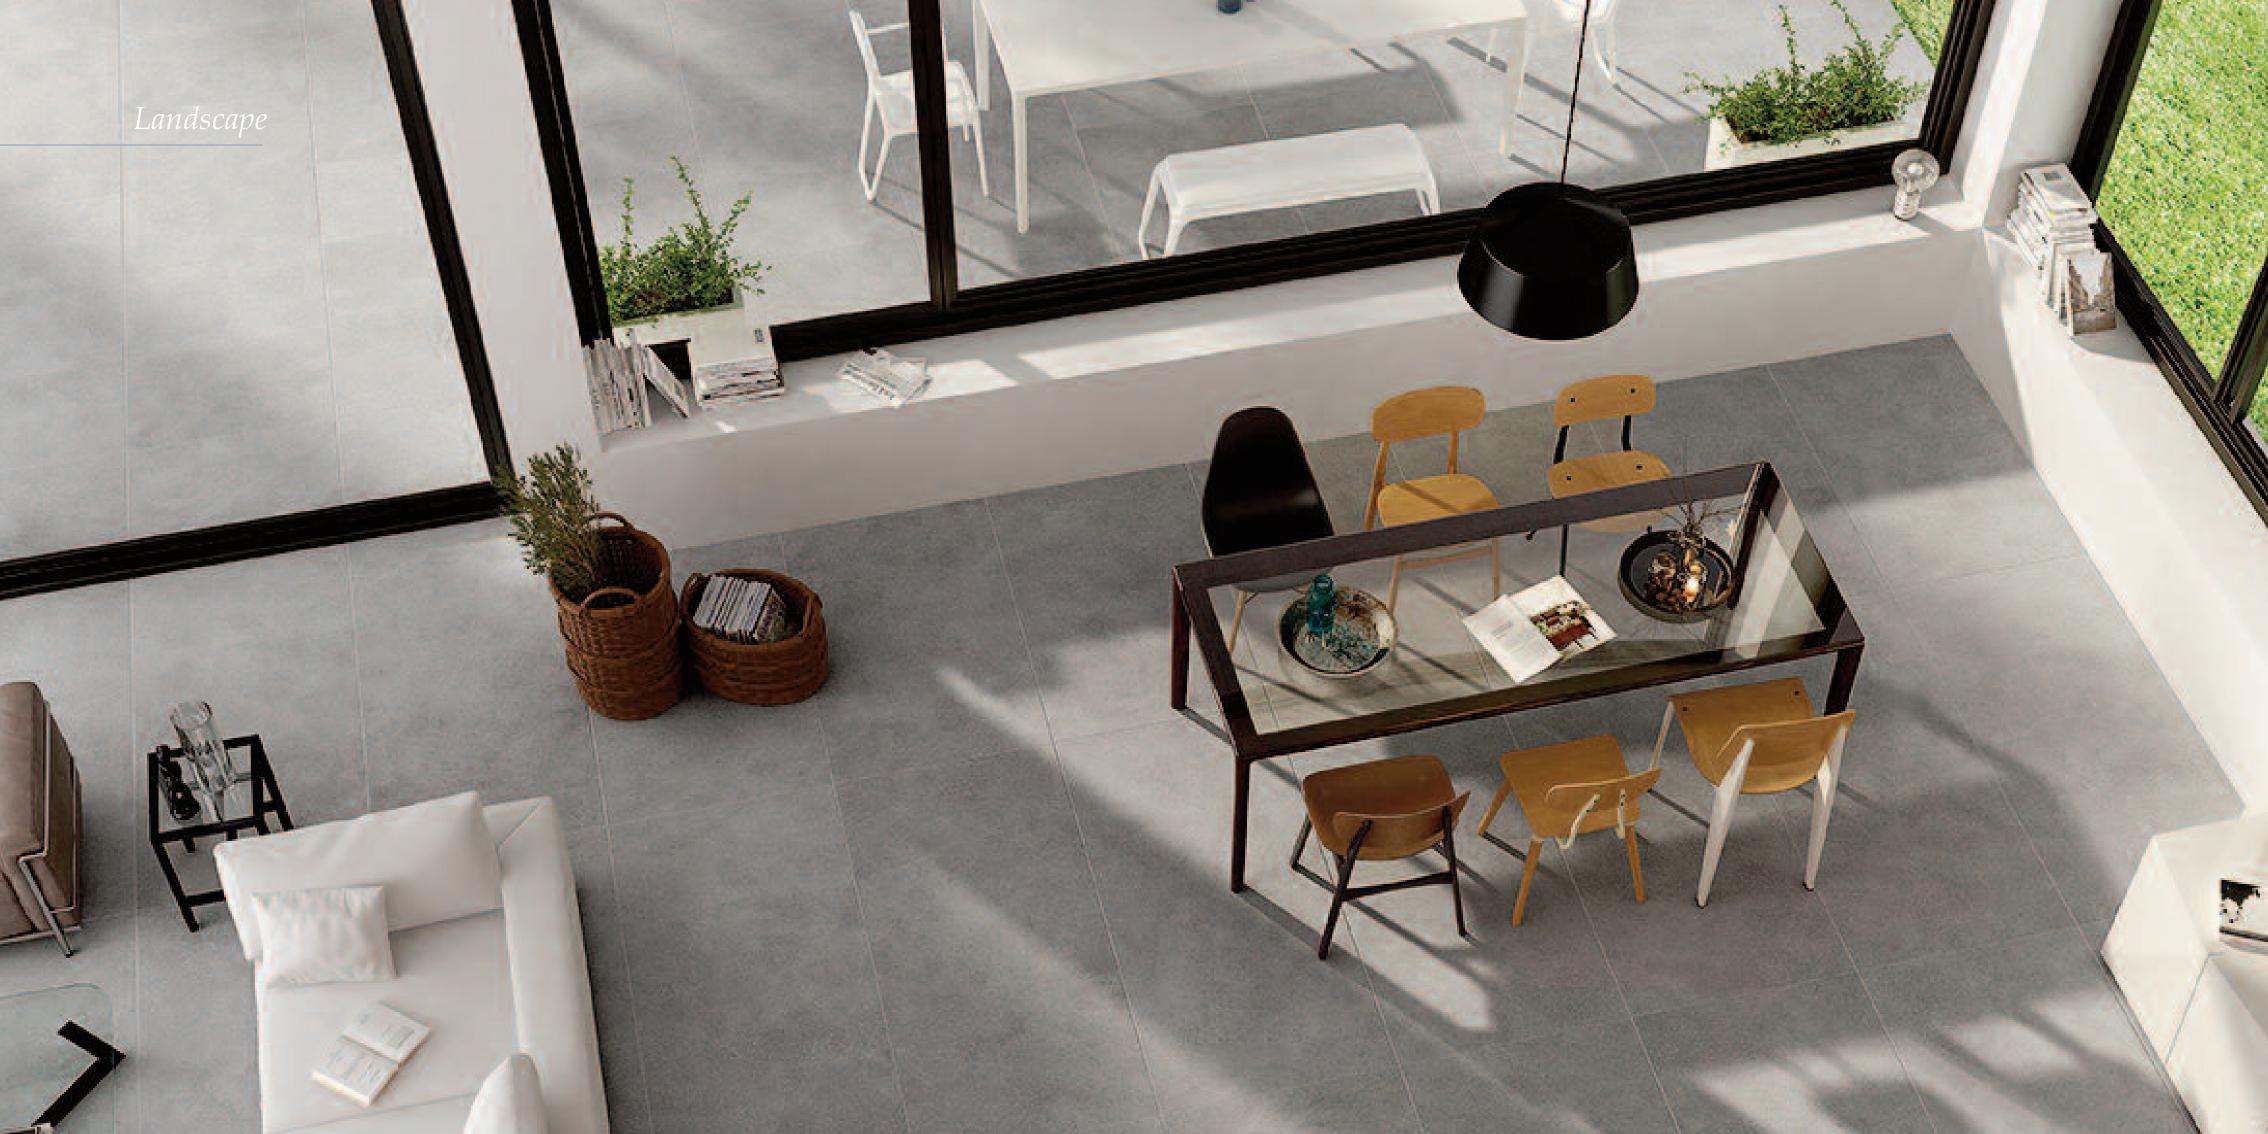

# Landscape

Landscape, our 20mm thick porcelain range has been designed for external environments through its manufacturing, designed to be stronger and more reliable than stone. Used with the matching 10mm version, Landscape coordinates and extends the perceived living space from inside to outdoors. With excellent frost, water, flex, scratch, stain, mould and fire resistance, Landscape boasts superb functional qualities and characteristics.

Specialist variations are available for the ultimate flexibility, including steps, coping stones and pedestals. The Landscape series boasts an impressive Pendulum Test Value (PTV) of 36+ for added peace of mind regardless of the chosen thickness.