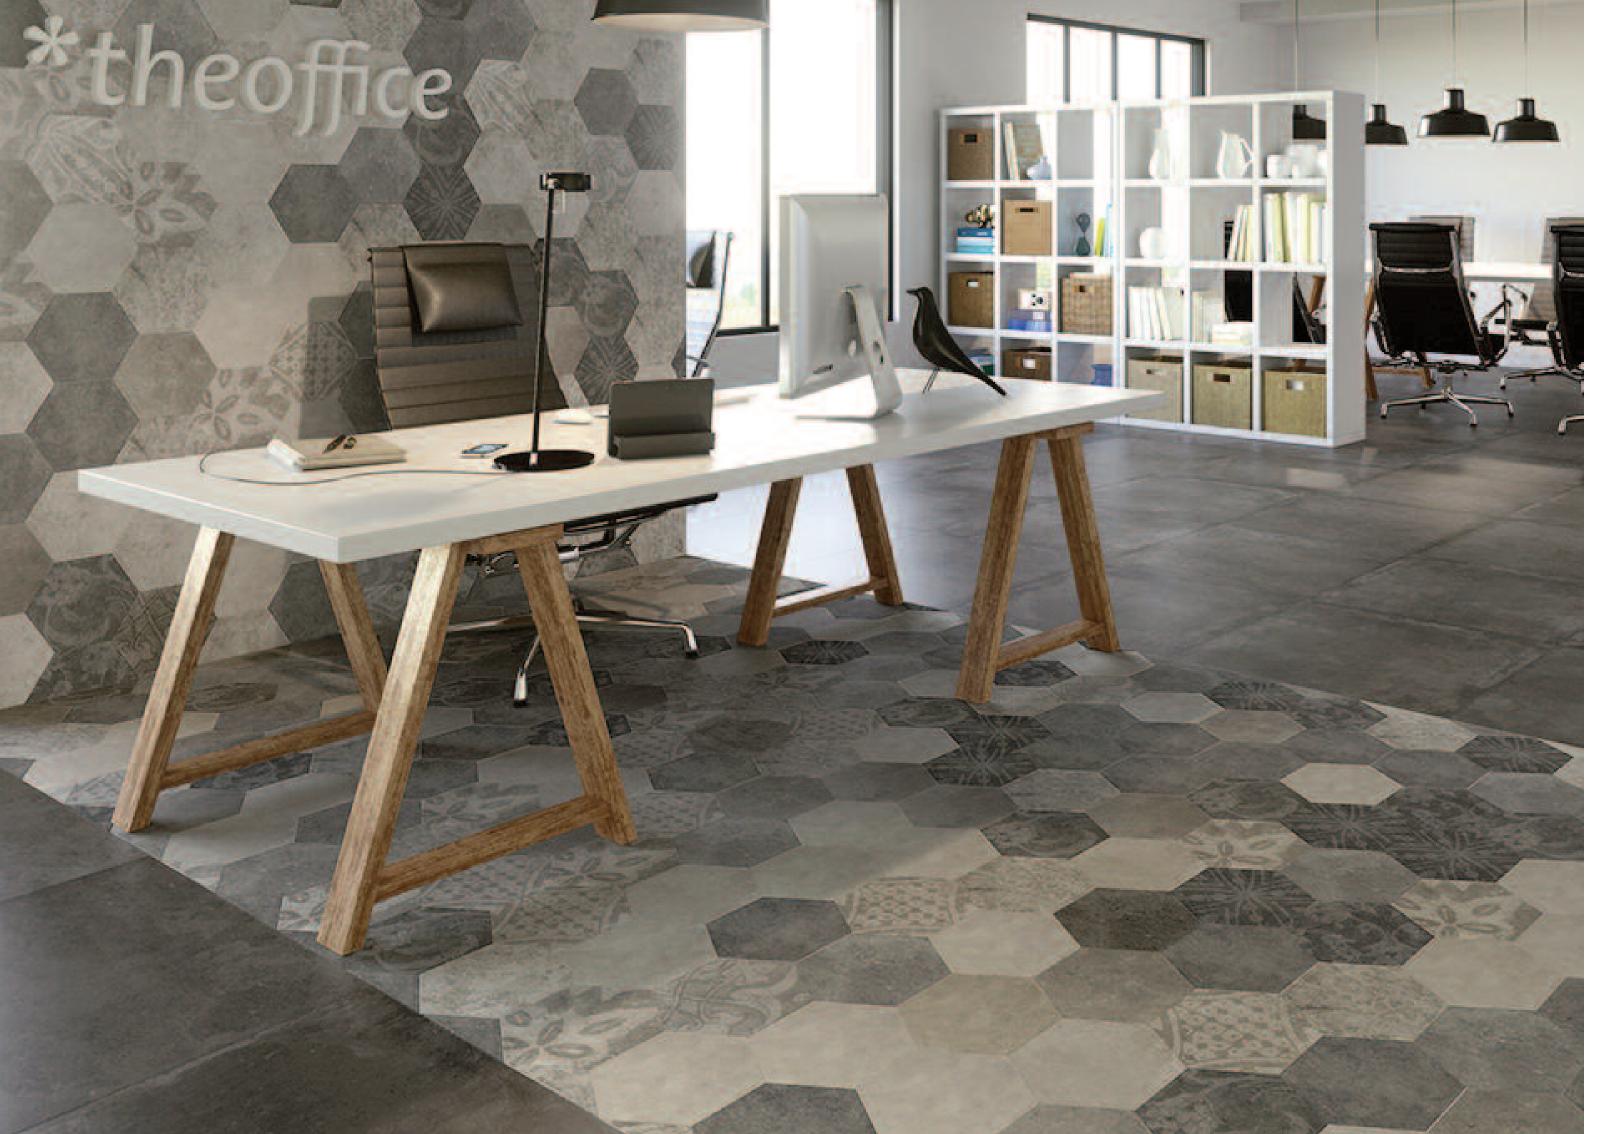

## Get the look...

Merge Hexagons highlight the epitome of on-trend design with hexagon shaped tiles offered in our multi tone Synergy palette of colours.

The traditional pattern design with a 'lived in' look achieves a revived effect. Merge cleverly fuses vintage chic with contemporary appeal to offer a range that is dynamic and can be used to fulfill individual design aspirations and tastes. Use with cement effect tiles to achieve contemporary chic with a classic twist.

# Merge

Merge Hexagons highlight the epitome of on trend design with hexagon shaped tiles offered in our multi tone Synergy palette of colours. The traditional pattern design with a 'lived in' look achieves a revived effect. Merge cleverly fuses vintage chic with contemporary appeal to offer a range that is dynamic and can be used to fulfill individual design aspirations and tastes. Create a carpet area effect or use on larger areas to create the perfect statement design.