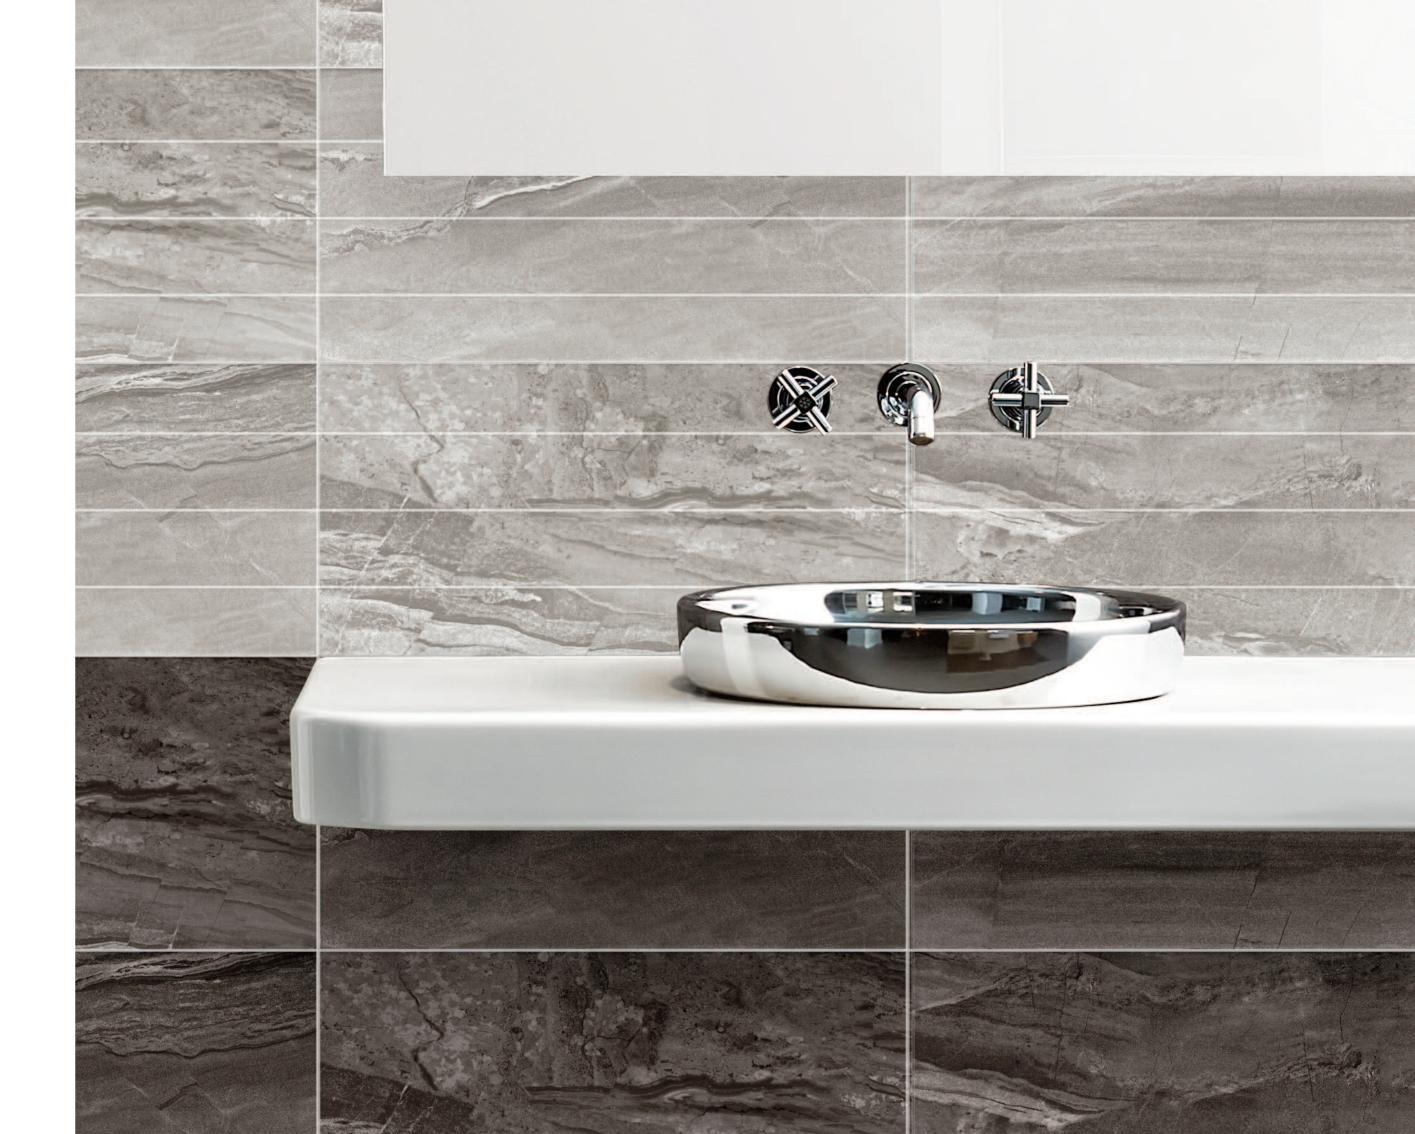

## Get the look...

Create the ultimate contemporary space using cool elements from the Synergy Series. Utilise coordinating furniture and shower panels for the complete look in a bathroom environment.

Flexible Grout Plus Opt for Black, Shark Grey or White Grout to achieve the look

Elegant - Light Grey Shower Panel

Strata - Light Grey / Light Grey Structure Wall Tiles

Strata - Light Grey Floor Tiles

interiors for a point within the forget your co bathroom furne shower tray Synergy Eggshell The perfect finishing for those exposed areas needing attention