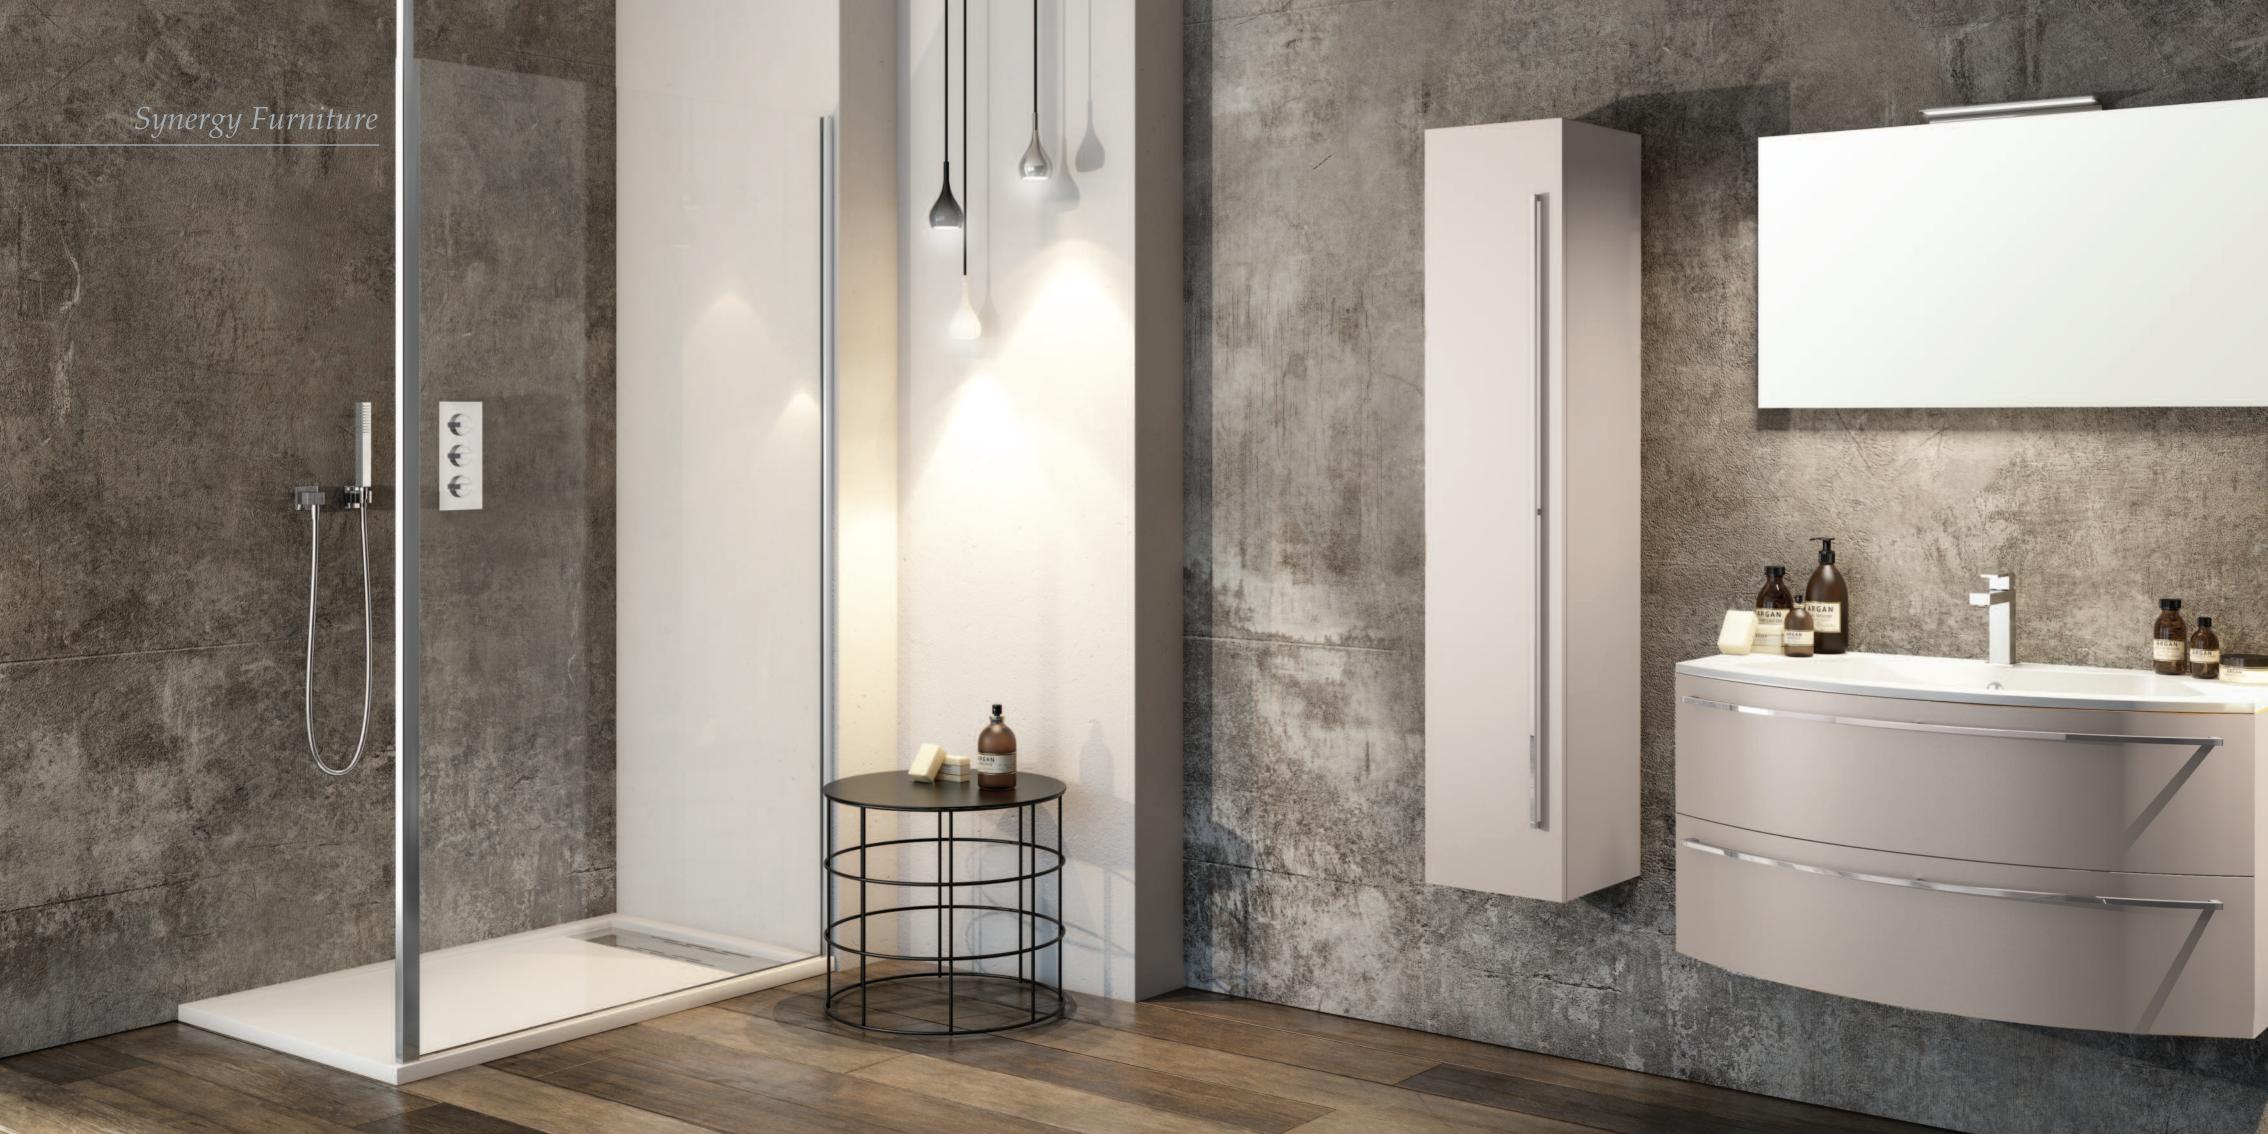

# Synergy Furniture

Create your dream bathroom with endless designpossibilities with our range of Synergy Bathroom Furniture. Our modular, wall mounted furniture adds flexibility, style and class to any bathroom interior.

Regardless of the room layout, we have a broad range of furniture options suited to your space.

# Modular Furniture

Flexibility is at the heart of the modular range, with an endless choice of co-ordinating colours and configurations. The high quality materials used in manufacturing each component ensures durability, quality and attractive looking products. The modular wall hung units allow you to combine the different units to any configuration to suit the requirements of the given space, with our moulded 12mm basin tops to suit.