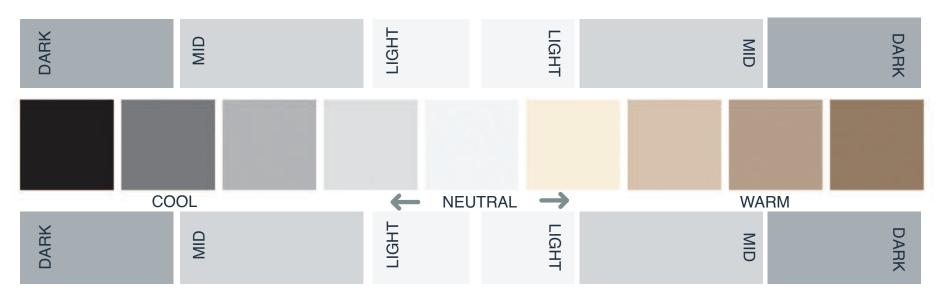

## The Synergy Tones

With colours you can set a mood, attract attention, or make a statement. You can use colour to invigorate or create a sense of serenity. By selecting the right colour scheme, you can achieve the desired outcome for your project. Colour can be your most powerful design element if you use it effectively.

The colour palette offered within the Synergy Series is divided into warm and cool colors. This approach enables you to categorise the tones within the palette in order to achieve your desired scheme.

Warm colours are inviting and trigger a sense of comfort, whereas cool colours can give an impression of serenity, contemporary living or elegance. 'Greige' is a term used to define a colour that uses a balance of grey with a warm undertone to combine elements of both. Bold accent colours added to the Synergy theme helps to create personality individuality in the design.

### THE COLOUR TEMPERATURE SCALE

### ANALOGOUS COLOUR SCHEME

Synergy uses a fairly simple colour concept. We use an analogous colour scheme, whereby the colours are next to each other in the colour spectrum rather than contrasting.

#### TONES, TINTS AND SHADES

The Synergy Series uses different tones, tints and shades. If a colour is made lighter by adding white, the result is called a tint. If black is added, the darker version is called a shade. If grey is added, the result is a different tone. They complement each other very well and create serene and comfortable designs. These colour schemes are often found in nature and are harmonious and pleasing to the eye.