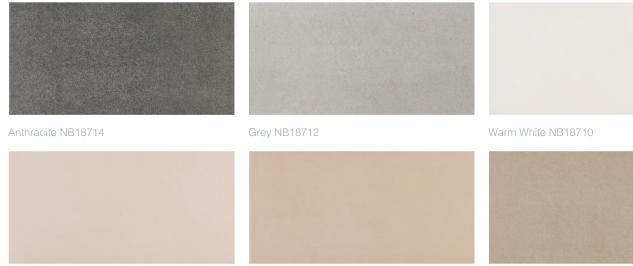

### Porcelain wall and floor tiles 300 x 600mm

Ivory NB18716

Warm Beige NB18718

### Structure wall tiles 300 x 600mm

Anthracite Structure NB18715

Ivory Structure NB18717

Grey Structure NB18713

Warm Beige Structure NB18719

Warm White Structure NB18711

Clay Structure NB18721