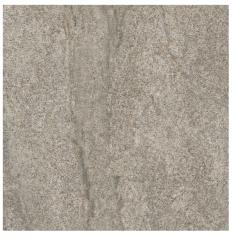

## Geology

A varied, multistone tile range that offers a large format tile option and a contrasting linear 150 x 600 format for the creation of a feature wall or floor when installed as landscape or portrait stack bond, brick effect or random staggered.

### Porcelain wall and floor tiles 600 x 600mm

Alabaster Nb19.30

Dark Graphite NB19027

Dark Graphite NB19031

Light Graphite NB19028

Light Graphite NB19032

Sand NB19029