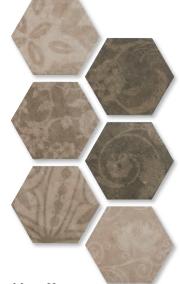

## Get the look...

Merge Hexagons highlight the epitome of on-trend design with hexagon shaped tiles offered in our multi tone Synergy palette of colours.

The traditional pattern design with a 'lived in' look achieves a revived effect. Merge cleverly fuses vintage chic with contemporary appeal to offer a range that is dynamic and can be used to fulfill individual design aspirations and tastes. Use with cement effect tiles to achieve contemporary chic with a classic twist.

# Merge

Merge Hexagons highlight the epitome of on trend design with hexagon shaped tiles offered in our multi tone Synergy palette of colours. The traditional pattern design with a 'lived in' look achieves a revived effect. Merge cleverly fuses vintage chic with contemporary appeal to offer a range that is dynamic and can be used to fulfill individual design aspirations and tastes. Create a carpet area effect or use on larger areas to create the perfect statement design.