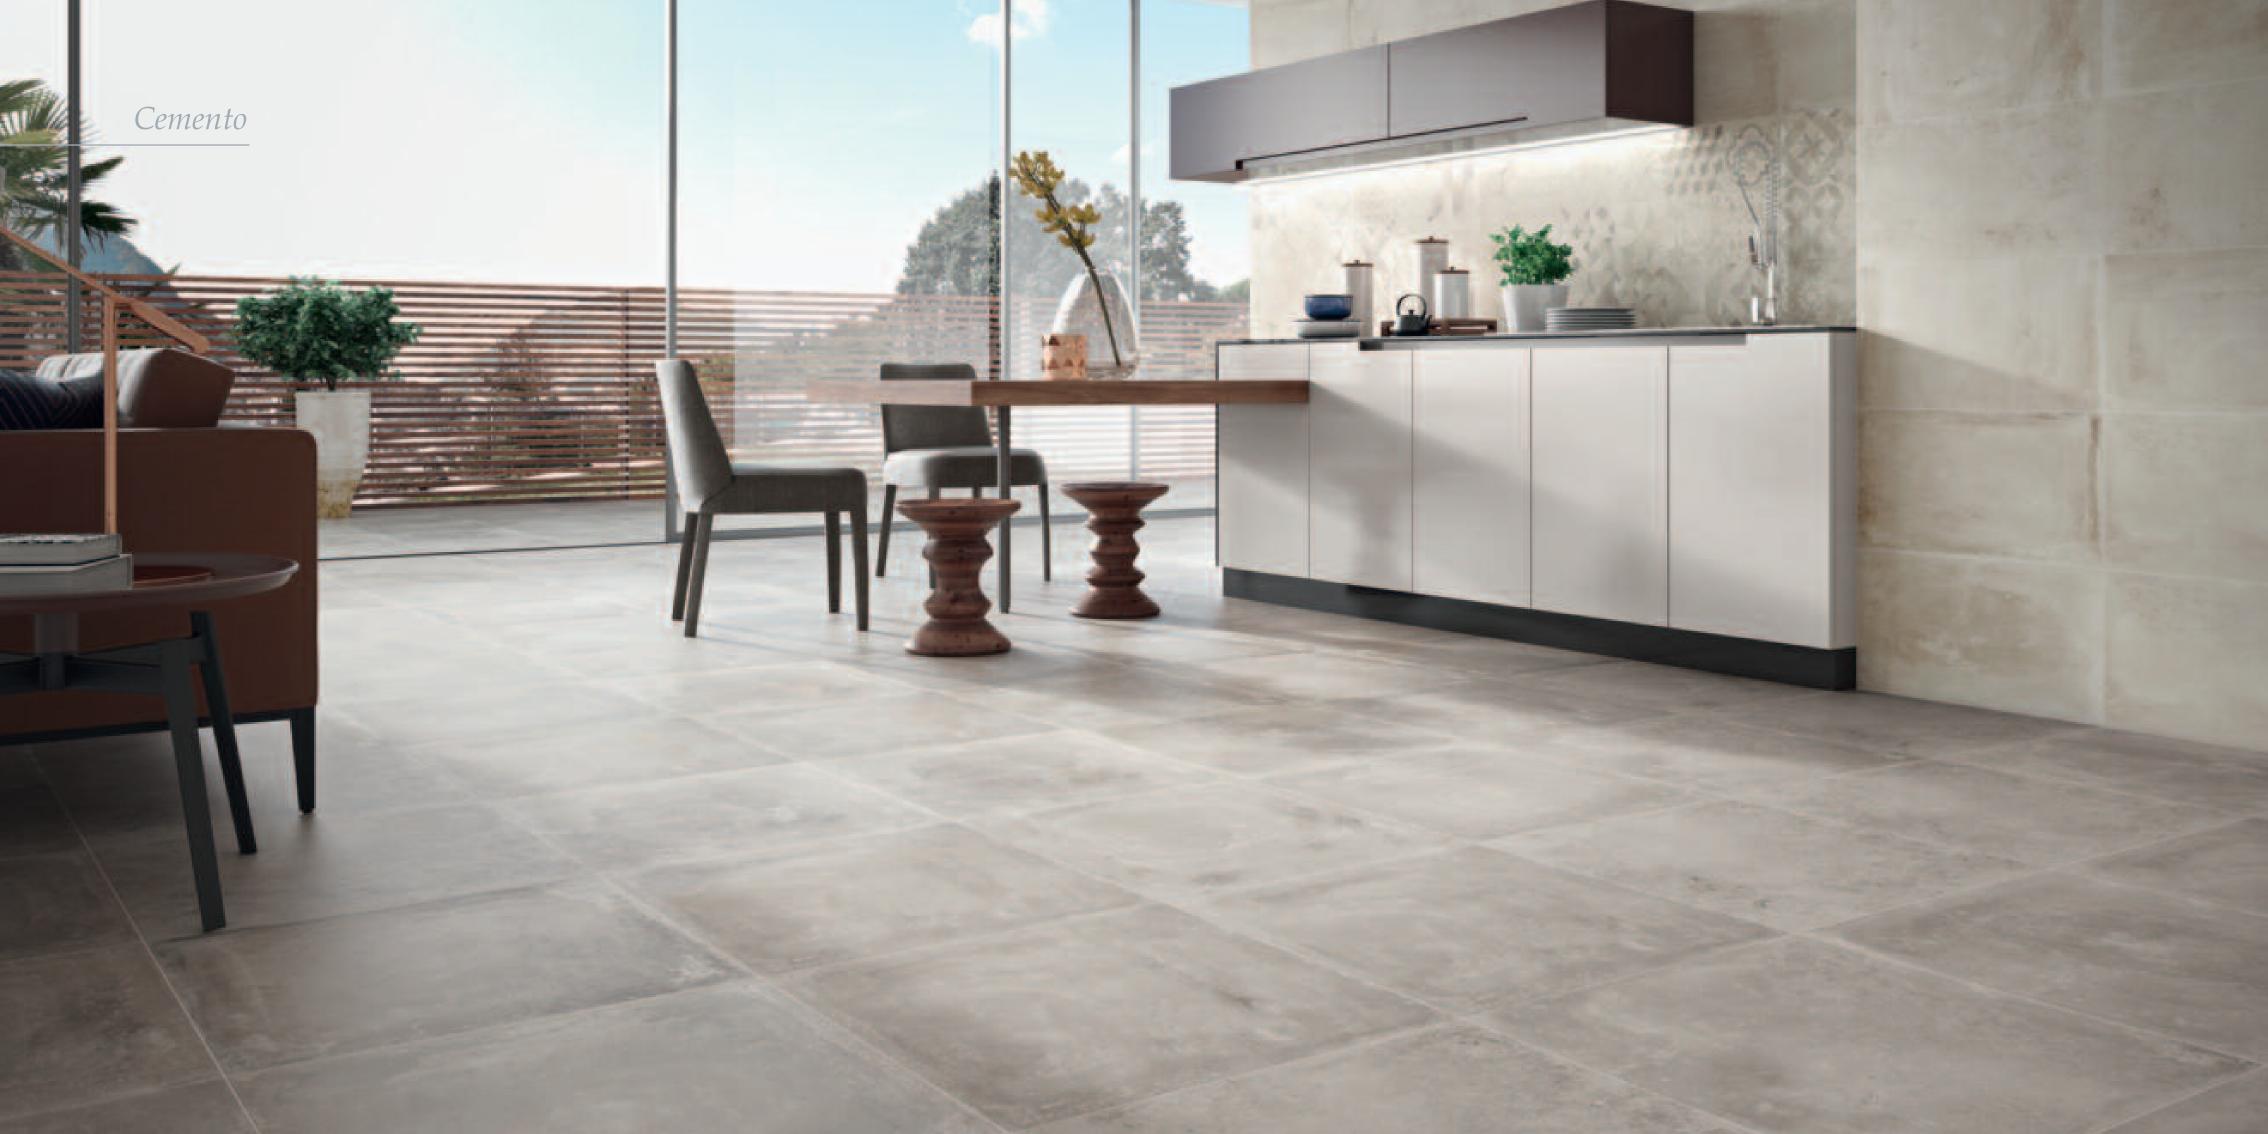

## Cemento

Our Cemento range represents the on trend theme of industrial chic and fashionable cosmopolitan in the home and commercial spaces. Cemento has been perfectly designed with the realistic natural variation of cement, with added visual dimension and character to lift the appeal of a room.

### Porcelain floor tiles 600 x 600mm

Dark Grey NB19022

Light Grey NB19023

Warm White NB19025

Beige NB19024