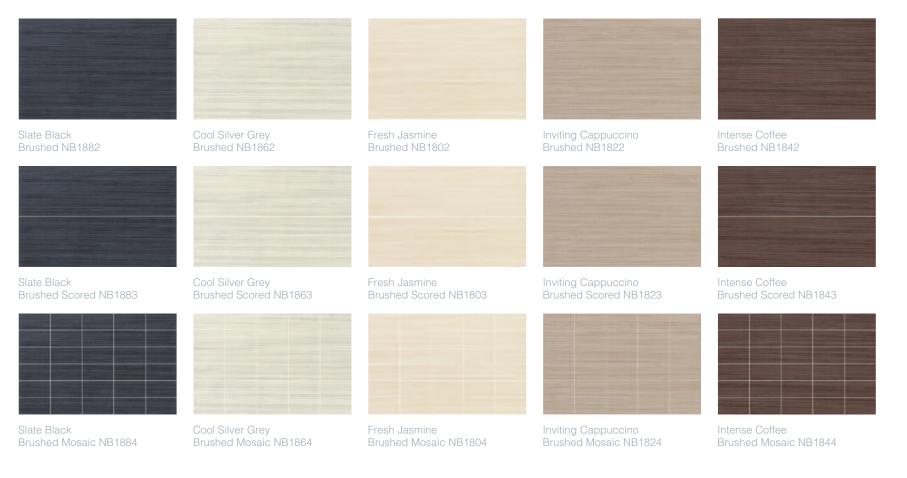

# Affinity Plain

Affinity is our most diverse range of ceramic wall and floor tiles within the Synergy Series. Affinity embraces different colours, textures and patterns. With a luxurious satin finish, opt for scored, brushed, plain or mosaic options that can be fused together to create a bespoke designer look.

### Ceramic wall tiles 270 x 420mm

Slate Black Plain Mosaic NB1881

Dark Black Mixed Mosaic NB1887

Warm White Plain NB1860

Warm White Plain Mosaic NB1861

Light Black Mixed Mosaic NB1886 Fresh Jasmine Plain Mosaic NB1801

Fresh Jasmine

Plain NB1800

Coffee Mixed Mosaic NB1846

Inviting Cappuccino Plain Mosaic NB1821

Light Coffee Plain NB1840

Light Coffee Plain Mosaic NB1841

# Affinity Brushed

Affinity is our most diverse range of ceramic wall and floor tiles within the Synergy Series. Affinity embraces different colours, textures and patterns. With a luxurious satin finish, opt for scored, brushed, plain or mosaic options that can be fused together to create a bespoke designer look.

### Ceramic wall tiles 270 x 420mm

### Ceramic floor tiles 333 x 333mm

Slate Black Brushed NB1885

Cool Silver Grey Brushed NB1865

Fresh Jasmine Brushed NB1805

Inviting Cappuccino Brushed NB1825

Intense Coffee Brushed NB1845

Porcelai

www.nichollsandclarke.com