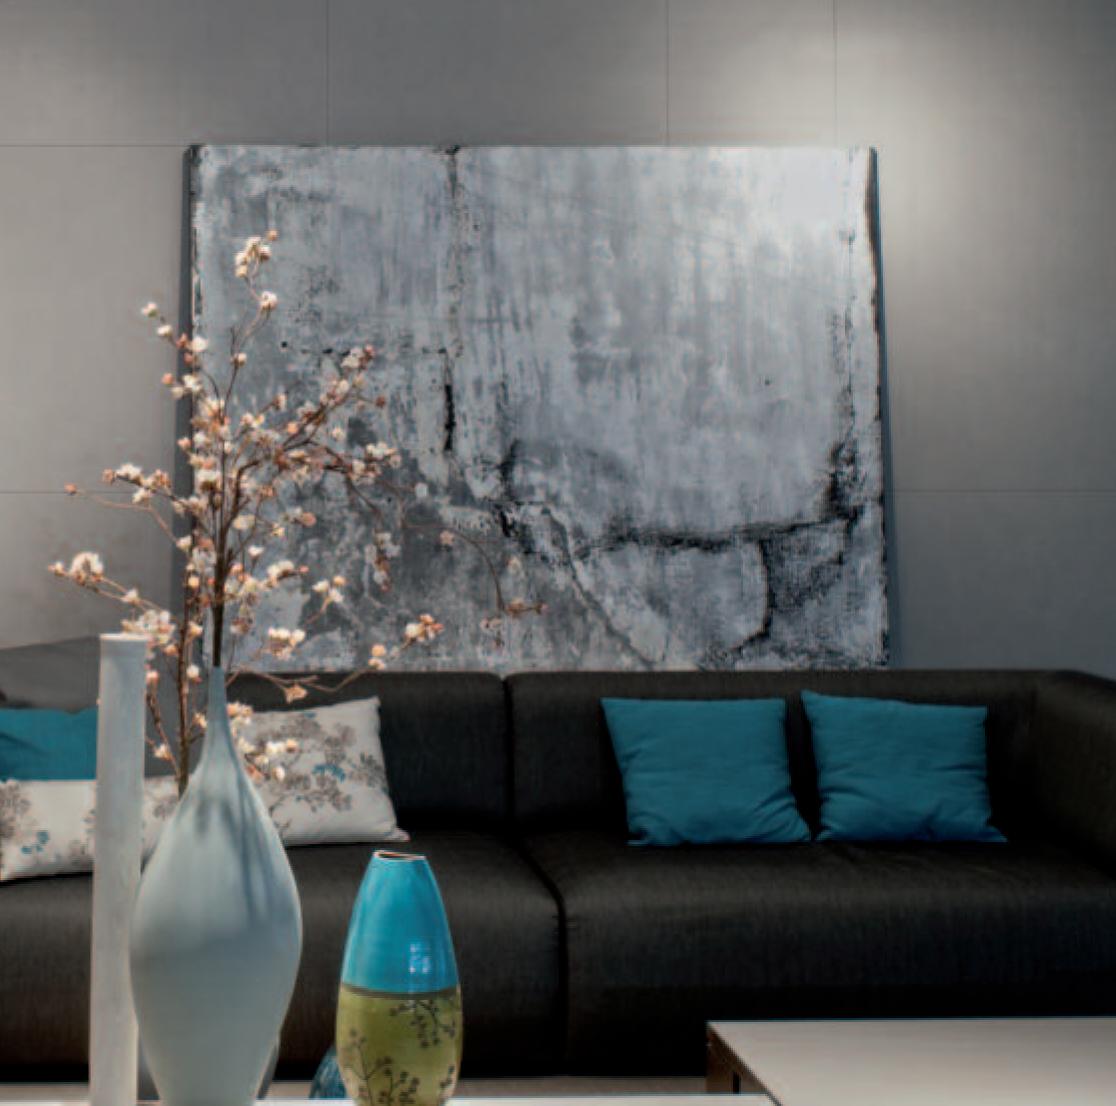

## The Synergy Tones

With colours you can set a mood, attract attention, or make a statement. You can use colour to invigorate or create a sense of serenity. By selecting the right colour scheme, you can achieve the desired outcome for your project. Colour can be your most powerful design element if you use it effectively.

The colour palette offered within the Synergy Series is divided into warm and cool colors. This approach enables you to categorise the tones within the palette in order to achieve your desired scheme.

Warm colours are inviting and trigger a sense of comfort, whereas cool colours can give an impression of serenity, contemporary living or elegance. 'Greige' is a term used to define a colour that uses a balance of grey with a warm undertone to combine elements of both. Bold accent colours added to the Synergy theme helps to create personality individuality in the design.