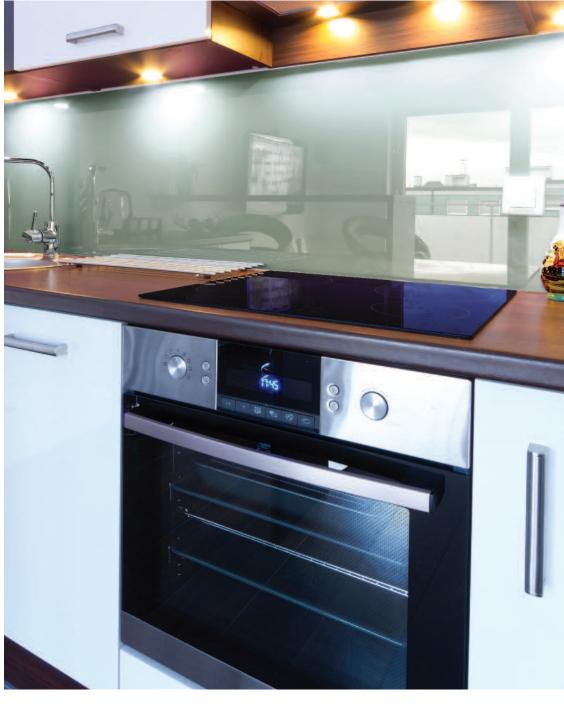

## Get the look...

Create the ultimate contemporary space using cool elements from the Synergy Series. Utilise coordinating furniture and shower panels for the complete look in a bathroom environment.

Flexible Grout Plus Opt for Black, Shark Grey or White Grout to achieve the look

Elegant - Light Grey Shower Panel

Strata - Light Grey / Light Grey Structure Wall Tiles

Strata - Light Grey Floor Tiles

interiors for a point within the forget your co bathroom furne shower tray Synergy Eggshell The perfect finishing for those exposed areas needing attention