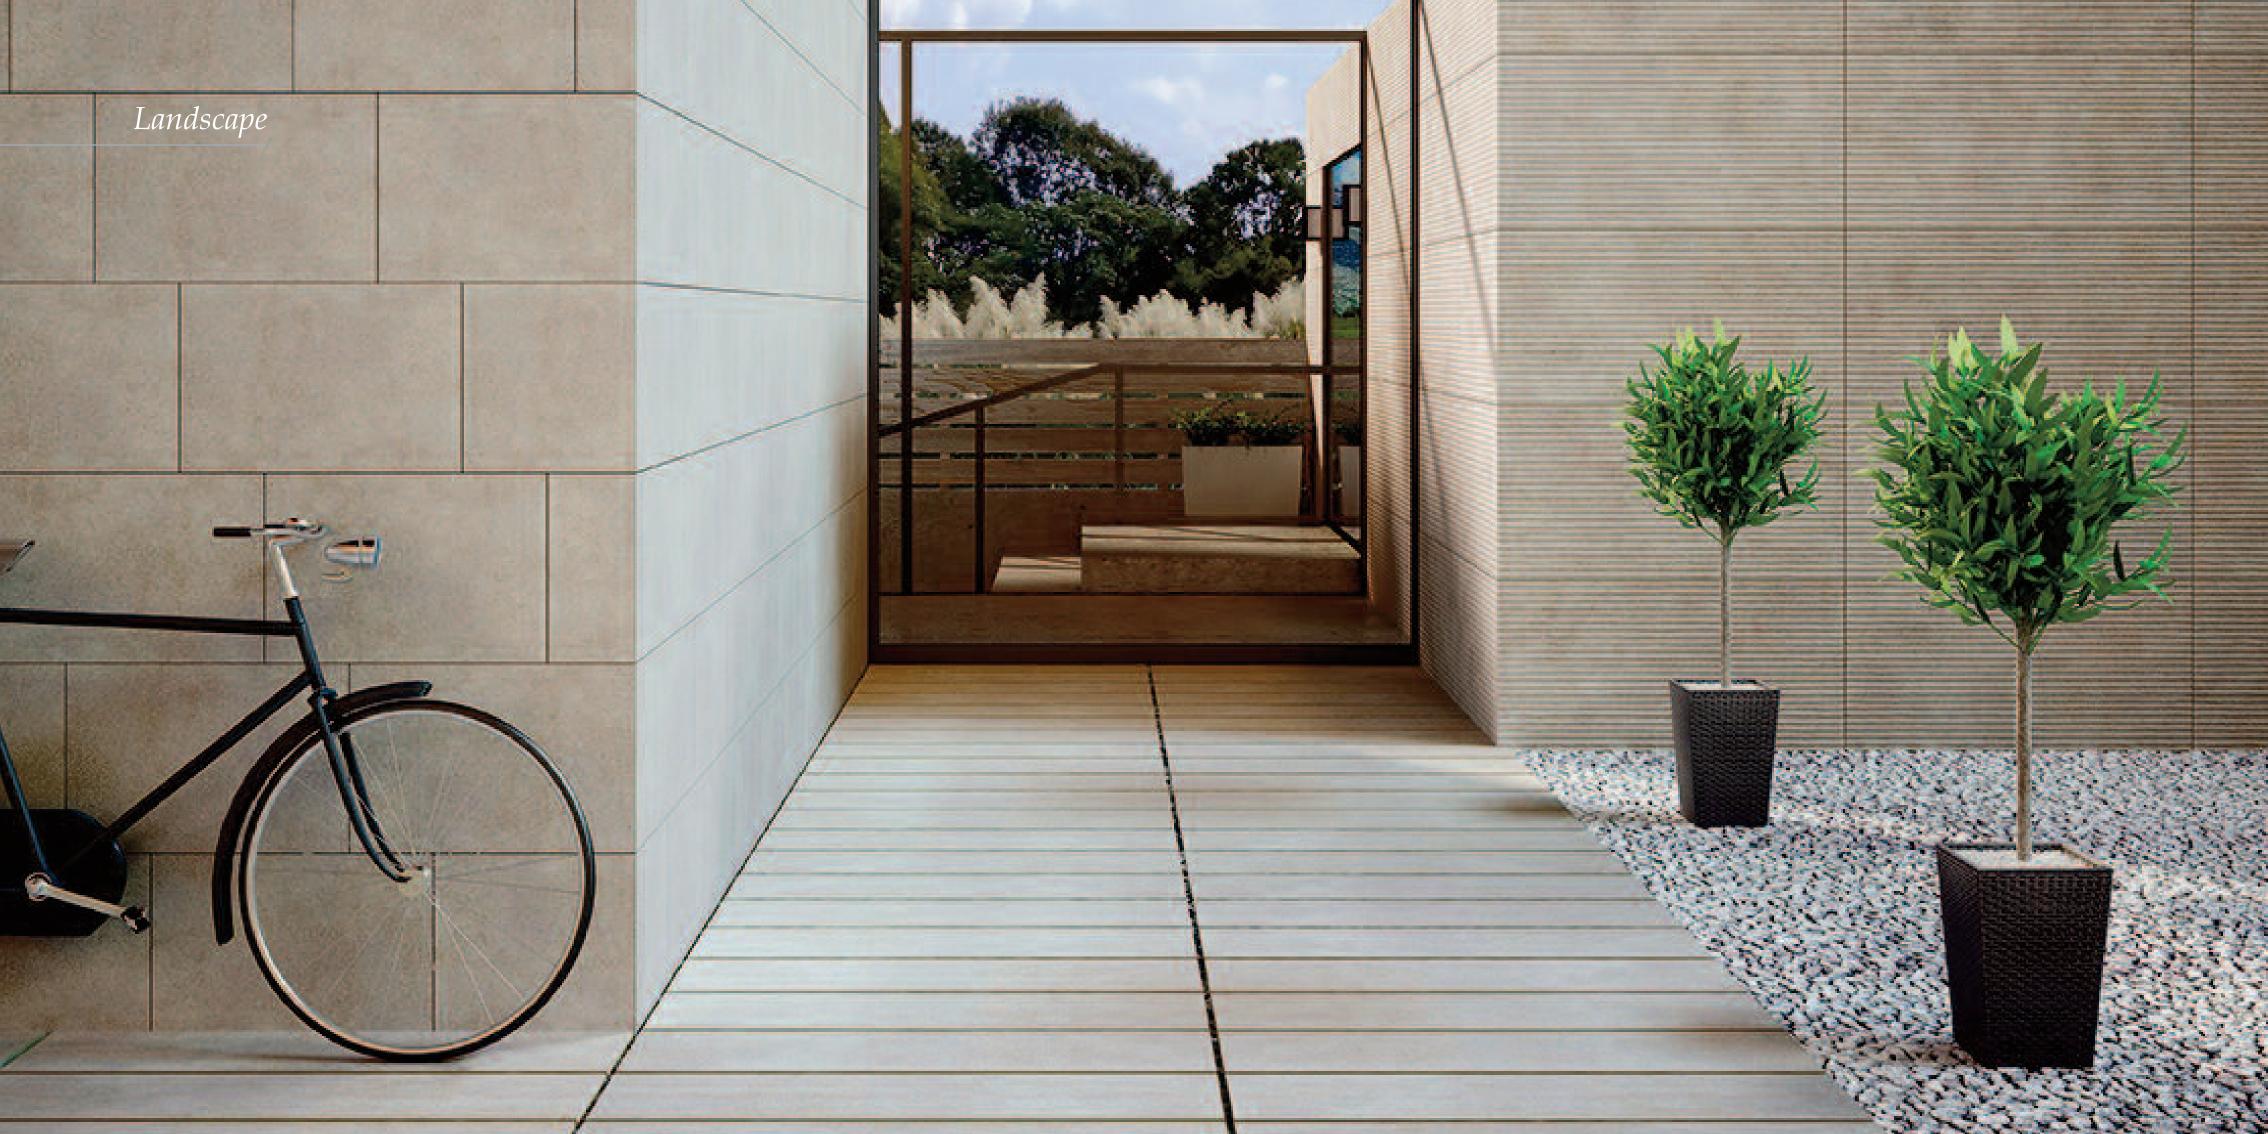

# Landscape

Landscape, our 20mm thick porcelain range has been designed for external environments through its manufacturing, designed to be stronger and more reliable than stone. Used with the matching 10mm version, Landscape coordinates and extends the perceived living space from inside to outdoors. With excellent frost, water, flex, scratch, stain, mould and fire resistance, Landscape boasts superb functional qualities and characteristics.

Specialist variations are available for the ultimate flexibility, including steps, coping stones and pedestals. The Landscape series boasts an impressive Pendulum Test Value (PTV) of 36+ for added peace of mind regardless of the chosen thickness.