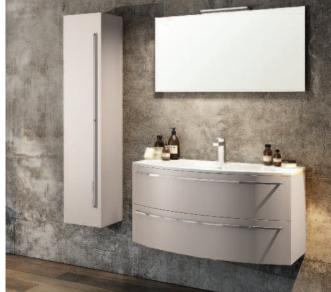

# Synergy Furniture

Create your dream bathroom with endless designpossibilities with our range of Synergy Bathroom Furniture. Our modular, wall mounted furniture adds flexibility, style and class to any bathroom interior.

Regardless of the room layout, we have a broad range of furniture options suited to your space.

# Modular Furniture

Flexibility is at the heart of the modular range, with an endless choice of co-ordinating colours and configurations. The high quality materials used in manufacturing each component ensures durability, quality and attractive looking products. The modular wall hung units allow you to combine the different units to any configuration to suit the requirements of the given space, with our moulded 12mm basin tops to suit.

different styles and 23 size or gloss finishes. options.

Made using 30mm marble 75% natural minerals and to the Synergy concept. The units are modular, allowing complete the perfect addition to composite construction, 5 are available in either matt flexibility in the chosen configuration with basins to suit. All units any bathroom. Available feature a soft close mechanism as standard,

in 500x2000, 600x2000 and 700x2000mm.