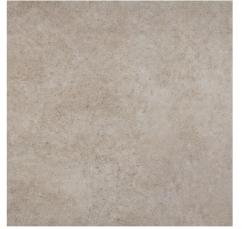

# Landscape

Landscape, our 20mm thick porcelain range has been designed for external environments through its manufacturing, designed to be stronger and more reliable than stone. Used with the matching 10mm version, Landscape coordinates and extends the perceived living space from inside to outdoors. With excellent frost, water, flex, scratch, stain, mould and fire resistance, Landscape boasts superb functional qualities and characteristics.

Specialist variations are available for the ultimate flexibility, including steps, coping stones and pedestals. The Landscape series boasts an impressive Pendulum Test Value (PTV) of 36+ for added peace of mind regardless of the chosen thickness.