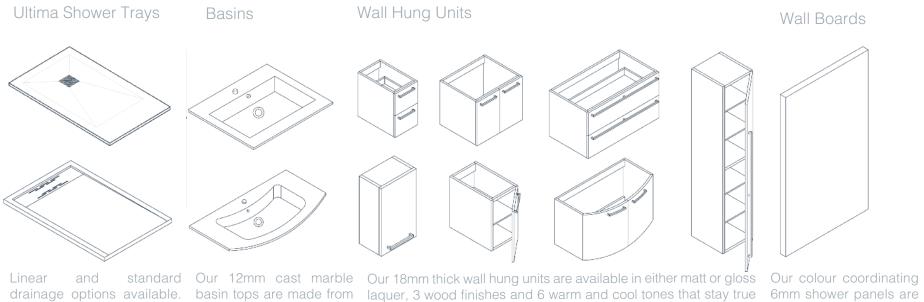

# Modular Furniture

Flexibility is at the heart of the modular range, with an endless choice of co-ordinating colours and configurations. The high quality materials used in manufacturing each component ensures durability, quality and attractive looking products. The modular wall hung units allow you to combine the different units to any configuration to suit the requirements of the given space, with our moulded 12mm basin tops to suit.

different styles and 23 size or gloss finishes. options.

Made using 30mm marble 75% natural minerals and to the Synergy concept. The units are modular, allowing complete the perfect addition to composite construction, 5 are available in either matt flexibility in the chosen configuration with basins to suit. All units any bathroom. Available feature a soft close mechanism as standard,

in 500x2000, 600x2000 and 700x2000mm.