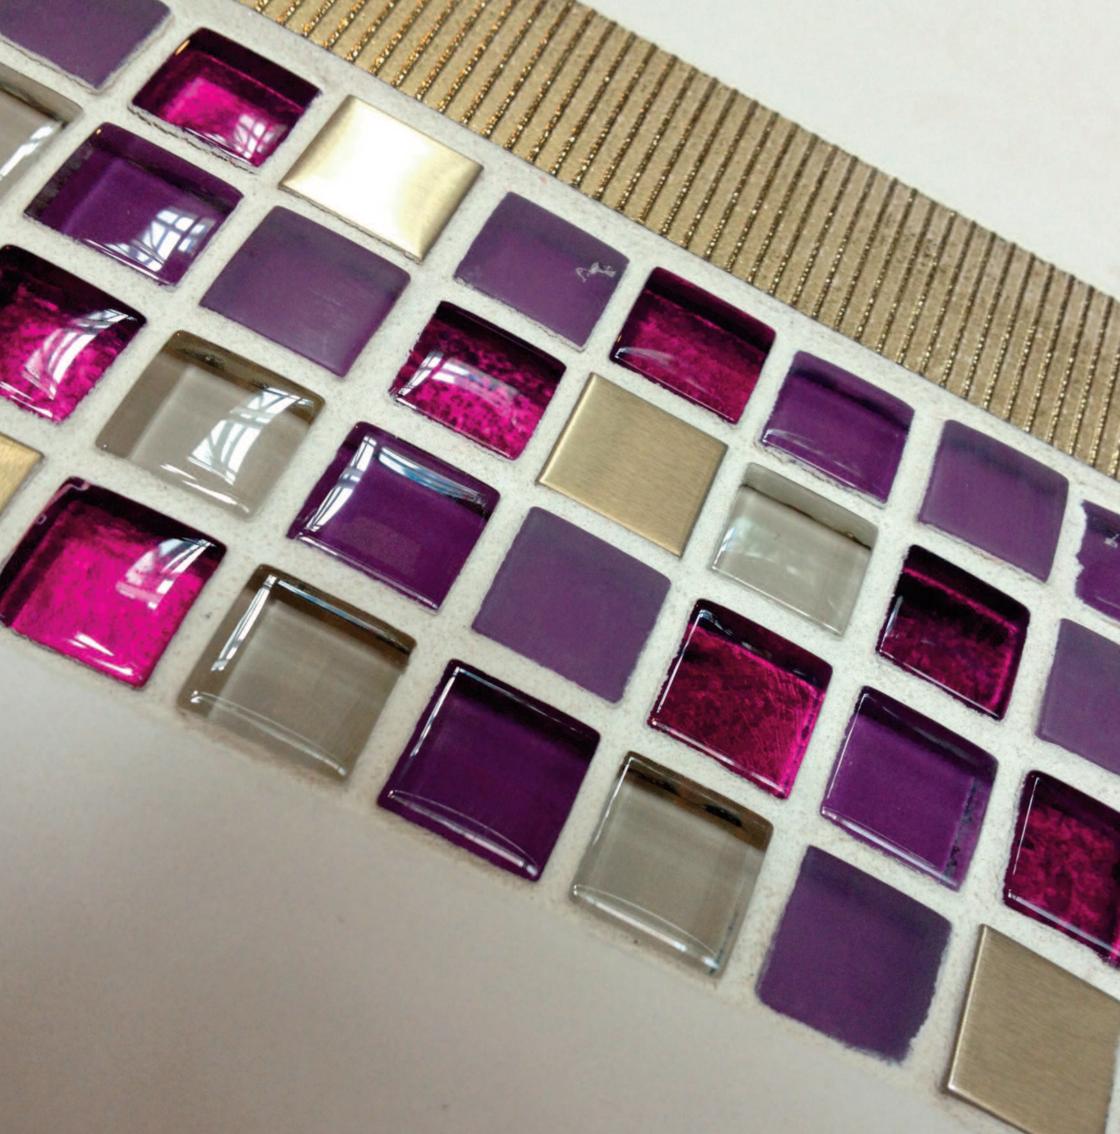

## Mosaics

Upgrade your interior design scheme using our collection of the latest mosaics, designed to inspire individuality and the creation of feature walls or zonal areas. The addition of mosacis and accents of colour in a neutral pallette enhances the overall look, adding personality and style. Our range of on-trend quality mosaics feature a mix of shapes, colours and materials from natural stone to metals and glass in multi colour of single colour options. The perfect compliment to the Synergy Series.

## London Glass

Synergy Glass is an innovative, large format glass wall cladding for the creation of stunning, splash backs and upstands for contemporary looking kitchens that are easy to clean and maintain. Synergy Glass is available in the co-ordinating Synergy colours suited to all domestic and commercial environments and offers a stylish, modern, contemporary look with practical and hygienic benefits.

Gold Glitter

Silver Glitter

Black

Silver Grey

Jasmine

Coffee

Toughened, self adhesive splashbacks

| 1000 x 750mr | n |
|--------------|---|
|--------------|---|