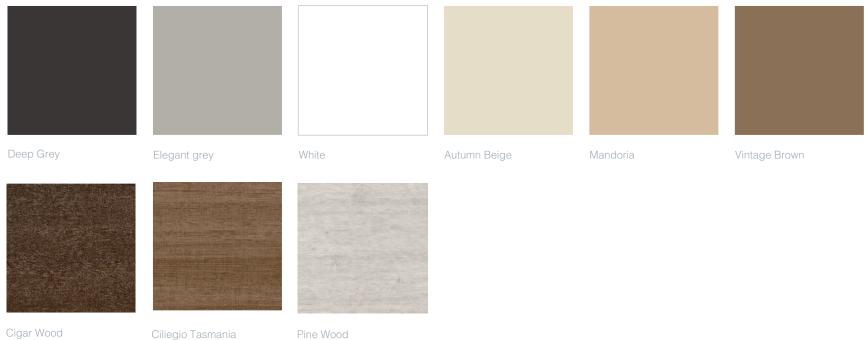

of co-ordinating colours and configurations. The high quality materials used in manufacturing each component ensures durability, quality and attractive looking products. The modular wall hung units allow you to combine the different units to any configuration to suit the requirements of the given space, with our moulded 12mm basin tops to suit.



different styles and 23 size or gloss finishes. options.

Made using 30mm marble 75% natural minerals and to the Synergy concept. The units are modular, allowing complete the perfect addition to composite construction, 5 are available in either matt flexibility in the chosen configuration with basins to suit. All units any bathroom. Available feature a soft close mechanism as standard,

in 500x2000, 600x2000 and 700x2000mm.

#### Colour choice



Cigar Wood

Ciliegio Tasmania











# Index

| Inspire              | 26 | M2                      | 60 |
|----------------------|----|-------------------------|----|
| Bevels               | 28 | Geology                 | 62 |
| Metro Matt Mix Bevel | 30 | Elegant                 | 66 |
| Strata               | 34 | Wood Spirit             | 68 |
| Smart                | 37 | Progress                | 72 |
| Affinity Plain       | 38 | Surface                 | 76 |
| Affinity Brushed     | 40 | Landscape 20mm          | 78 |
| Blend                | 42 | Mosaics                 | 86 |
| Time                 | 44 | London Glass            | 90 |
| Slim Time            | 48 | Paints                  | 94 |
| Slim Wallpaper       | 50 | Sealants & Grouts       | 96 |
| Scope