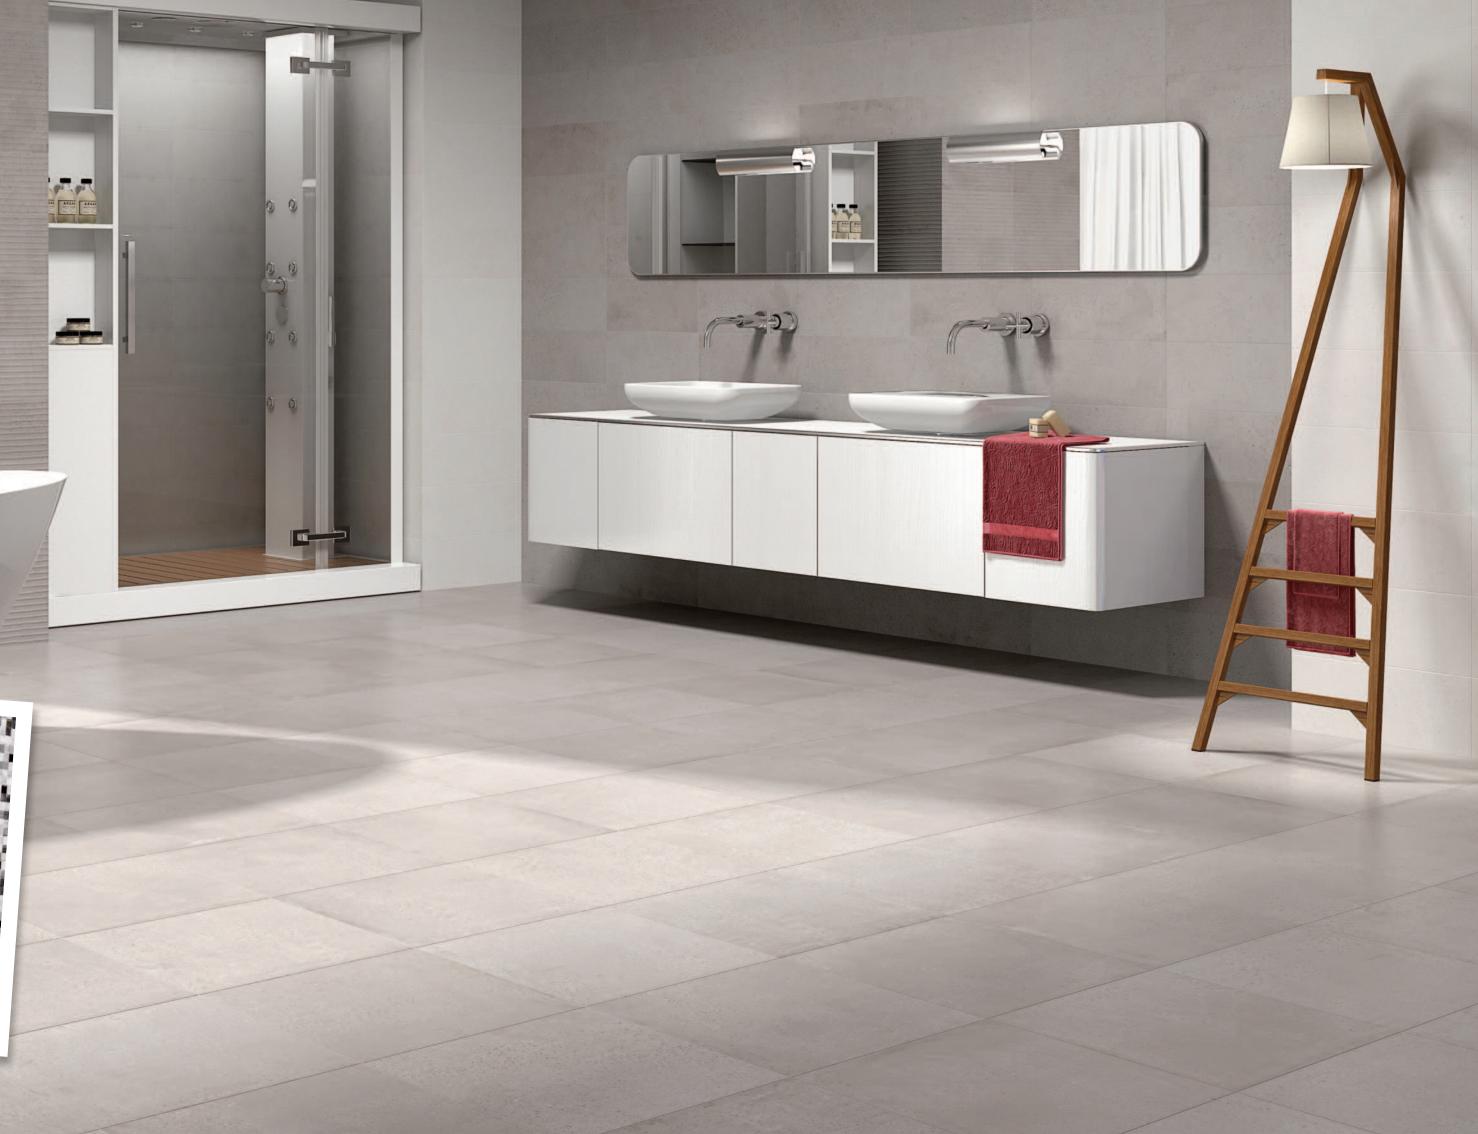

## Get the look...

Create the ultimate contemporary space using cool elements from the Synergy Series. Utilise coordinating furniture and shower panels for the complete look in a bathroom environment.

Flexible Grout Plus Opt for Black, Shark Grey or White Grout to achieve the look

Elegant - Light Grey Shower Panel

Strata - Light Grey / Light Grey Structure Wall Tiles

Strata - Light Grey Floor Tiles

interiors for a point within the forget your co bathroom furne shower tray Synergy Eggshell The perfect finishing for those exposed areas needing attention