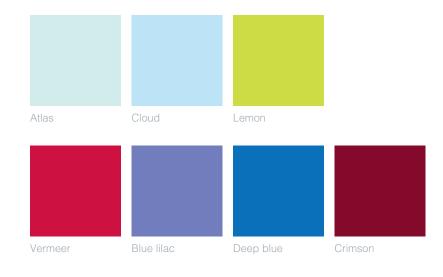

## The Synergy Tones

With colours you can set a mood, attract attention, or make a statement. You can use colour to invigorate or create a sense of serenity. By selecting the right colour scheme, you can achieve the desired outcome for your project. Colour can be your most powerful design element if you use it effectively.

The colour palette offered within the Synergy Series is divided into warm and cool colors. This approach enables you to categorise the tones within the palette in order to achieve your desired scheme.

Warm colours are inviting and trigger a sense of comfort, whereas cool colours can give an impression of serenity, contemporary living or elegance. 'Greige' is a term used to define a colour that uses a balance of grey with a warm undertone to combine elements of both. Bold accent colours added to the Synergy theme helps to create personality individuality in the design.