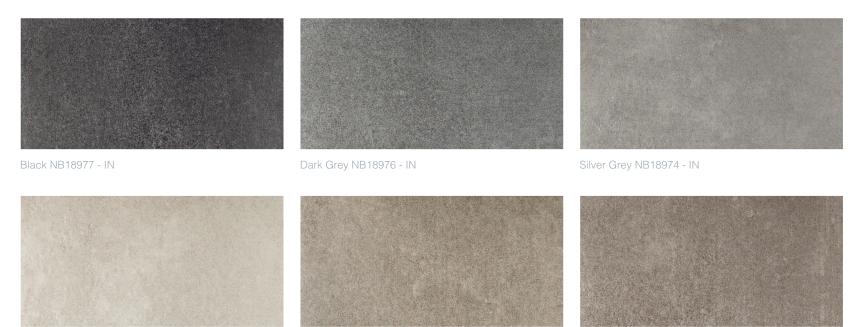

# Progress

Progress is a comprehensive porcelain range of wall and floor tiles, with complementing mosaics made up by 6 cool and warm on-trend colours. Maximise the sense of space in a home or commercial environment, such as shopping centres, offices or spas with this oversized porcelain tile to create visually unified and sophisticated interiors. The range consists of 'IN' for internal rooms made from rectified porcelain and 'OUT', made from unrectified porcelain for an extension of the environment externally. With an impressive Pendulum Test Value (PTV) of >36, Surface is practical, reliable and elevates the look of your space.

Porcelain wall and floor tiles - 443 x 888mm - IN

Alabaster NB18972 - IN

Stone NB18973 - IN

Clay NB18975 - IN