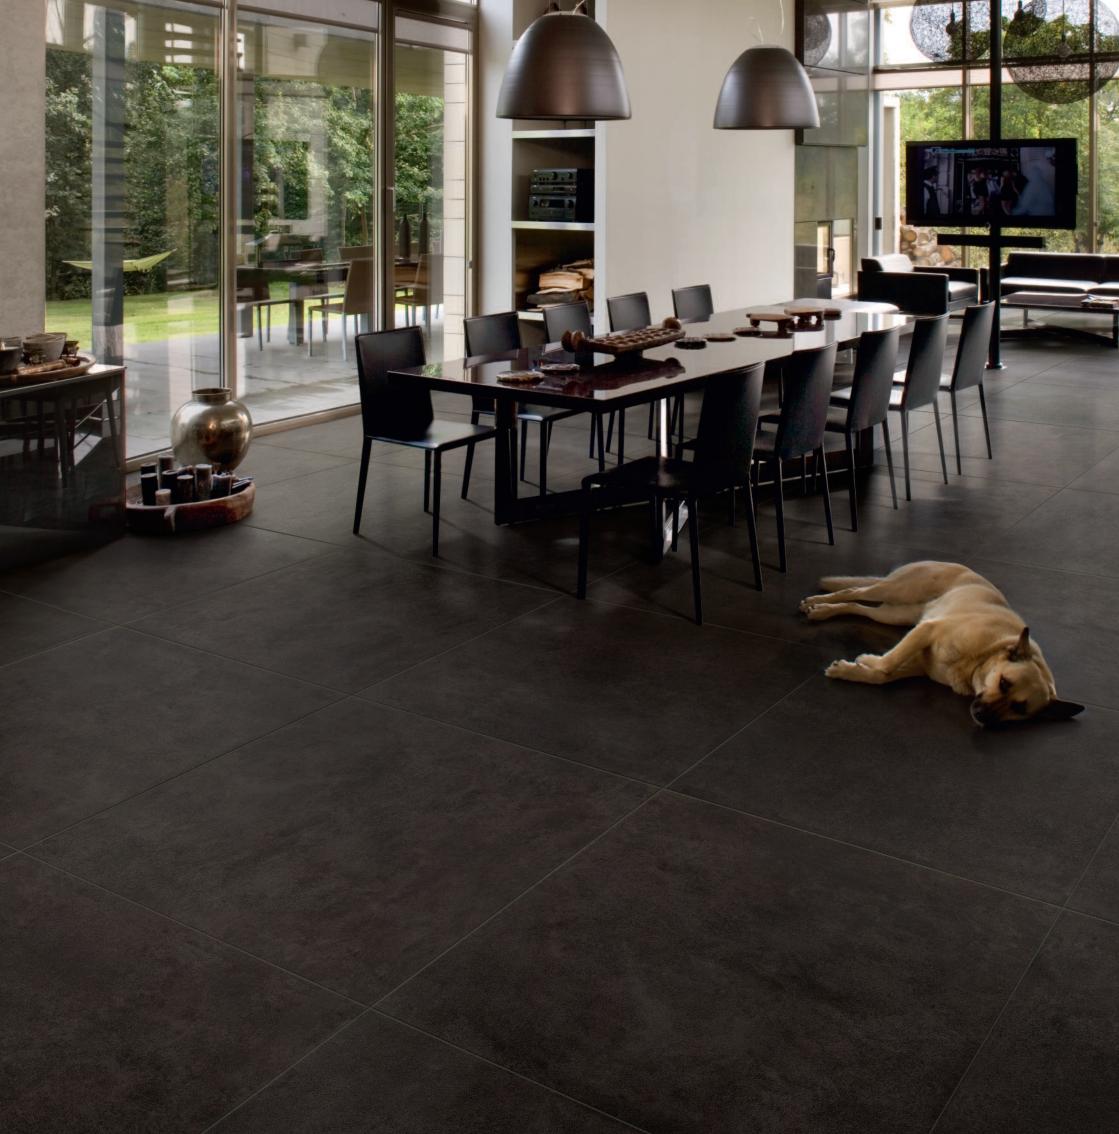

## Cemento

Our Cemento range represents the on trend theme of industrial chic and fashionable cosmopolitan in the home and commercial spaces. Cemento has been perfectly designed with the realistic natural variation of cement, with added visual dimension and character to lift the appeal of a room.

### Porcelain floor tiles 600 x 600mm

Dark Grey NB19022

Light Grey NB19023

Warm White NB19025

Beige NB19024