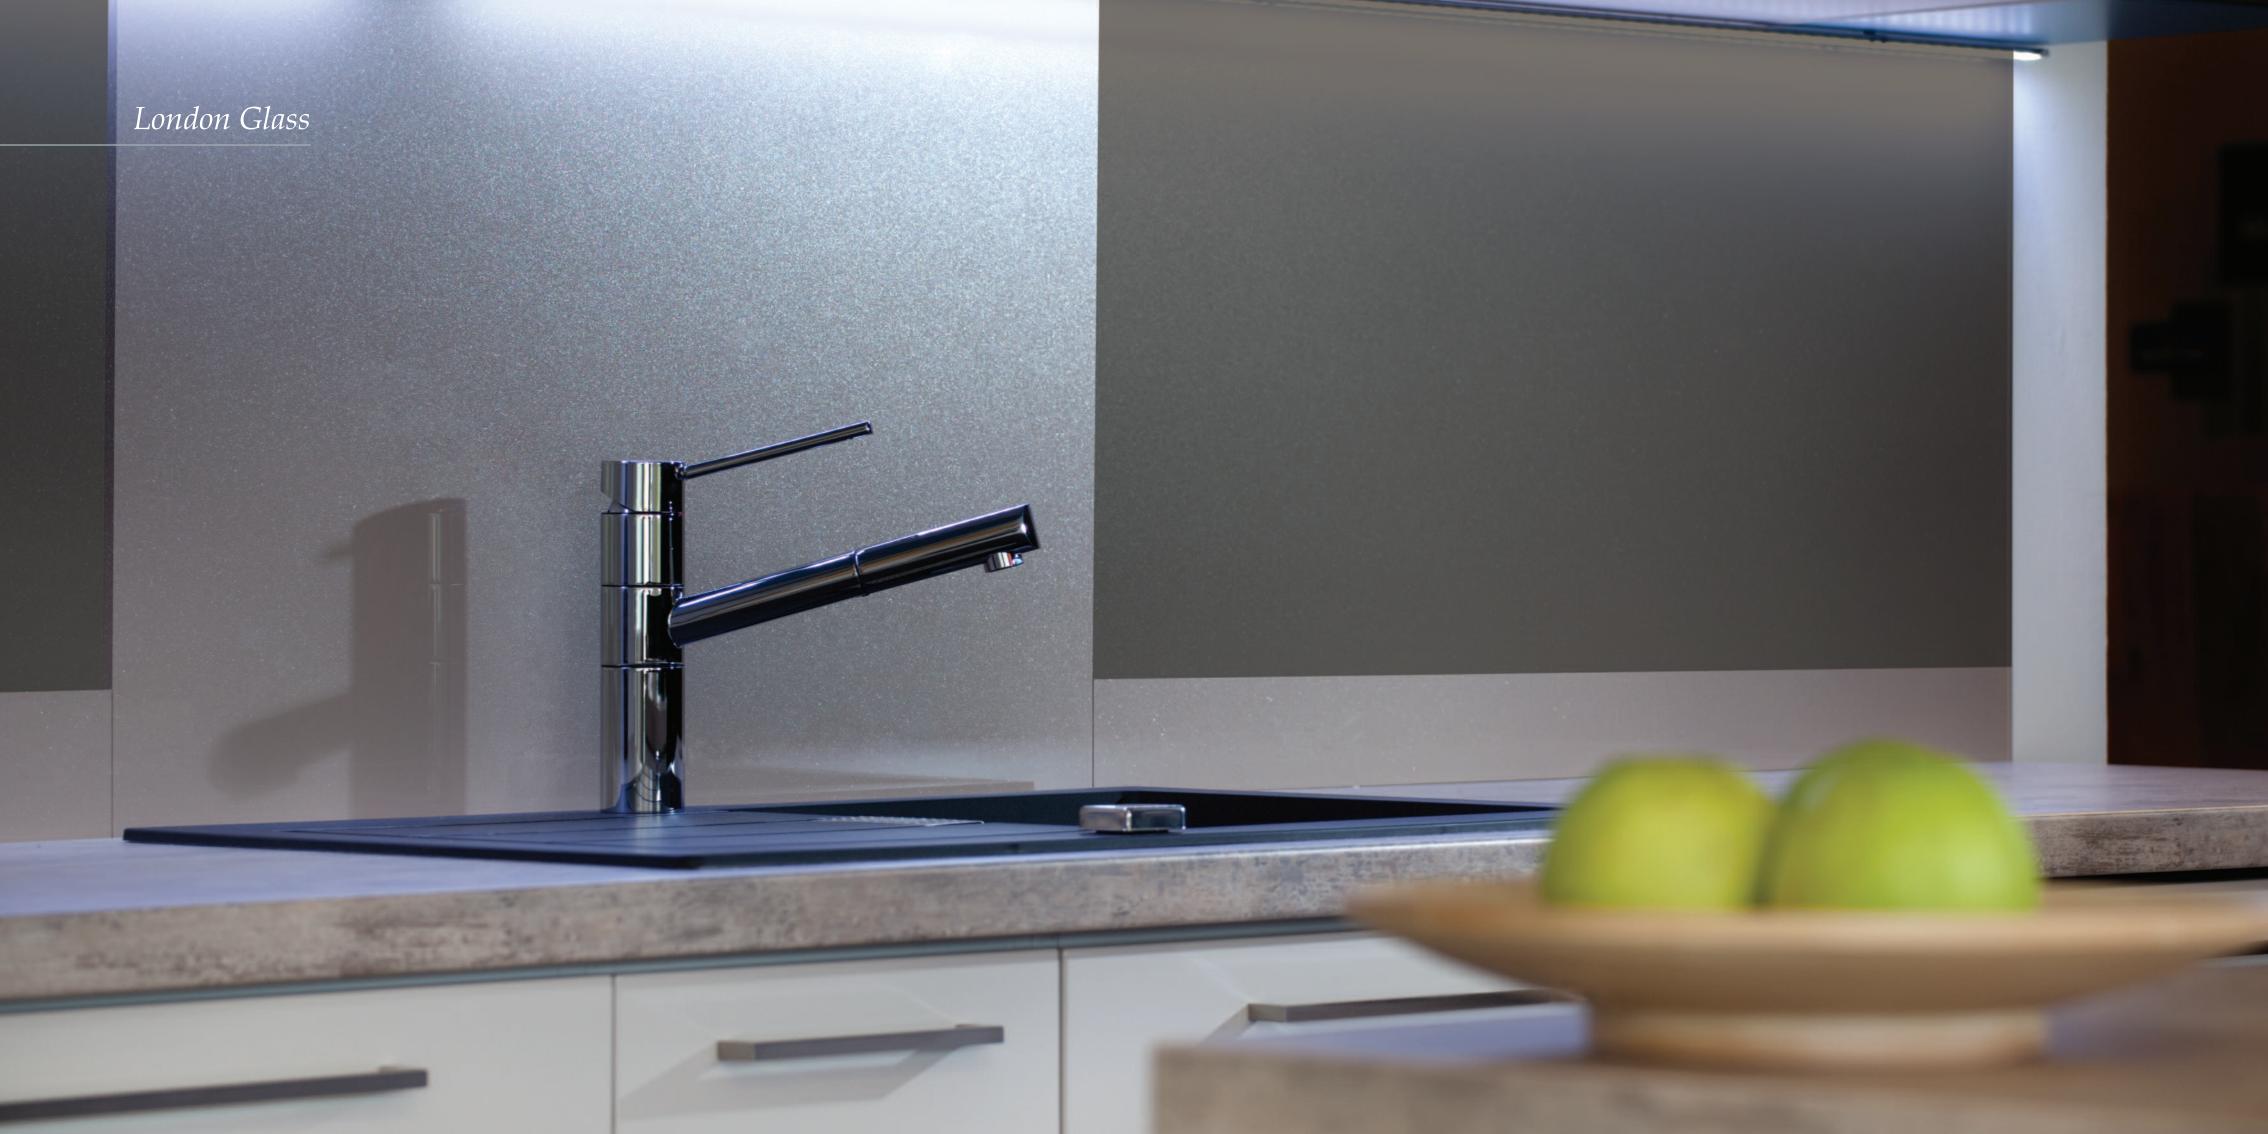

## London Glass

Synergy Glass is an innovative, large format glass wall cladding for the creation of stunning, splash backs and upstands for contemporary looking kitchens that are easy to clean and maintain. Synergy Glass is available in the co-ordinating Synergy colours suited to all domestic and commercial environments and offers a stylish, modern, contemporary look with practical and hygienic benefits.

Gold Glitter

Silver Glitter

Black

Silver Grey

Jasmine

Coffee

Toughened, self adhesive splashbacks

| 1000 x 750mr | n |
|--------------|---|
|--------------|---|

600 x 750mm

Self adhesive upstands

Other colour options available from the London Glass range:

1000 x 140mm