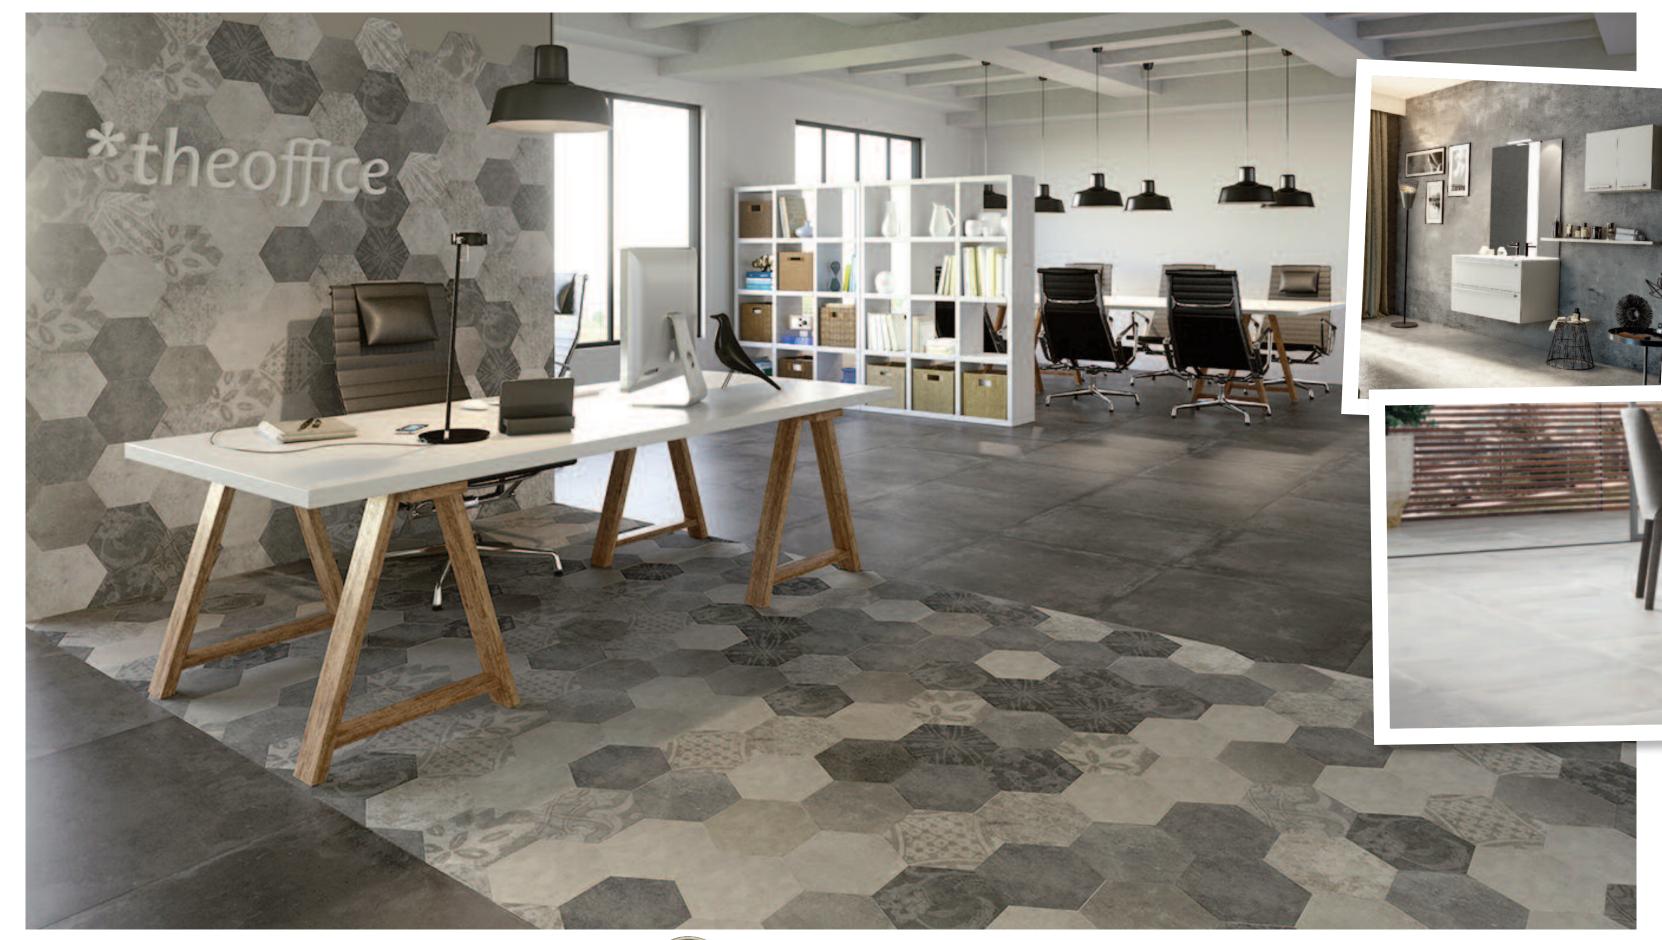

## Cemento

Our Cemento range represents the on trend theme of industrial chic and fashionable cosmopolitan in the home and commercial spaces. Cemento has been perfectly designed with the realistic natural variation of cement, with added visual dimension and character to lift the appeal of a room.

## Geology

A varied, multistone tile range that offers a large format tile option and a contrasting linear 150 x 600 format for the creation of a feature wall or floor when installed as landscape or portrait stack bond, brick effect or random staggered.