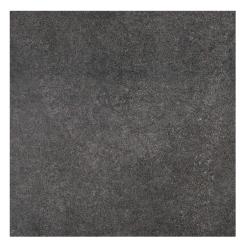

# Landscape

Landscape, our 20mm thick porcelain range has been designed for external environments through its manufacturing, designed to be stronger and more reliable than stone. Used with the matching 10mm version, Landscape coordinates and extends the perceived living space from inside to outdoors. With excellent frost, water, flex, scratch, stain, mould and fire resistance, Landscape boasts superb functional qualities and characteristics.

Specialist variations are available for the ultimate flexibility, including steps, coping stones and pedestals. The Landscape series boasts an impressive Pendulum Test Value (PTV) of 36+ for added peace of mind regardless of the chosen thickness.