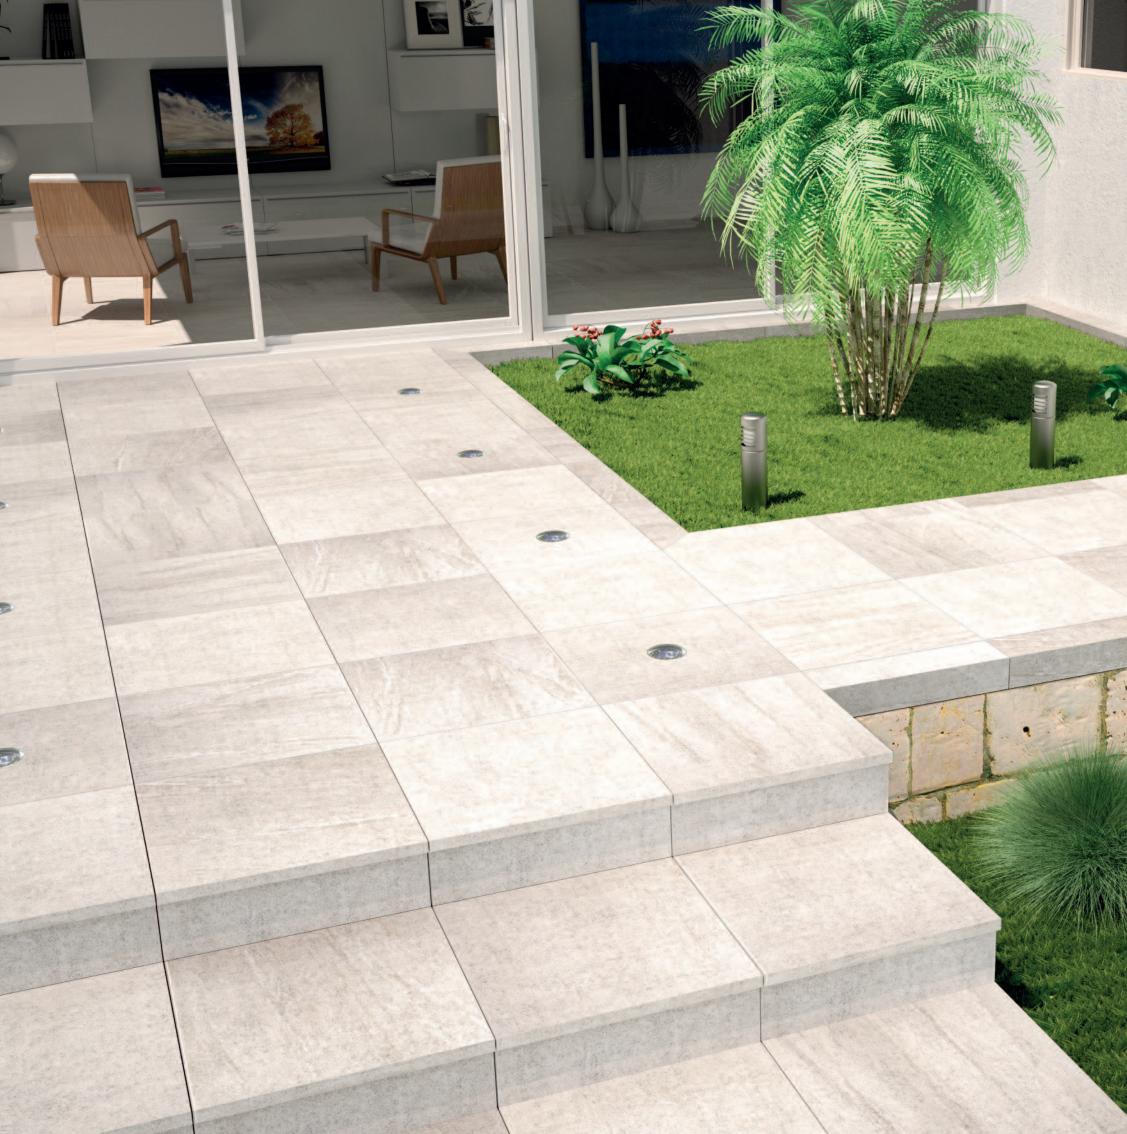

# Landscape

Landscape, our 20mm thick porcelain range has been designed for external environments through its manufacturing, designed to be stronger and more reliable than stone. Used with the matching 10mm version, Landscape coordinates and extends the perceived living space from inside to outdoors. With excellent frost, water, flex, scratch, stain, mould and fire resistance, Landscape boasts superb functional qualities and characteristics.

Specialist variations are available for the ultimate flexibility, including steps, coping stones and pedestals. The Landscape series boasts an impressive Pendulum Test Value (PTV) of 36+ for added peace of mind regardless of the chosen thickness.

#### Porcelain floor tiles 600 x 600 x 20mm

Black Rectified NB18657

Mid Grey Rectified NB18656

Clay Rectified NB18659

Pearl Grey Rectified NB18655

Porcelain

#### Porcelain wall and floor tiles 590 x 590 x 10mm

Black Rectified NB18652

Mid Grey Rectified NB18651

Pearl Grey Rectified NB18650

Stone Rectified NB18653

Clay Rectified NB18654