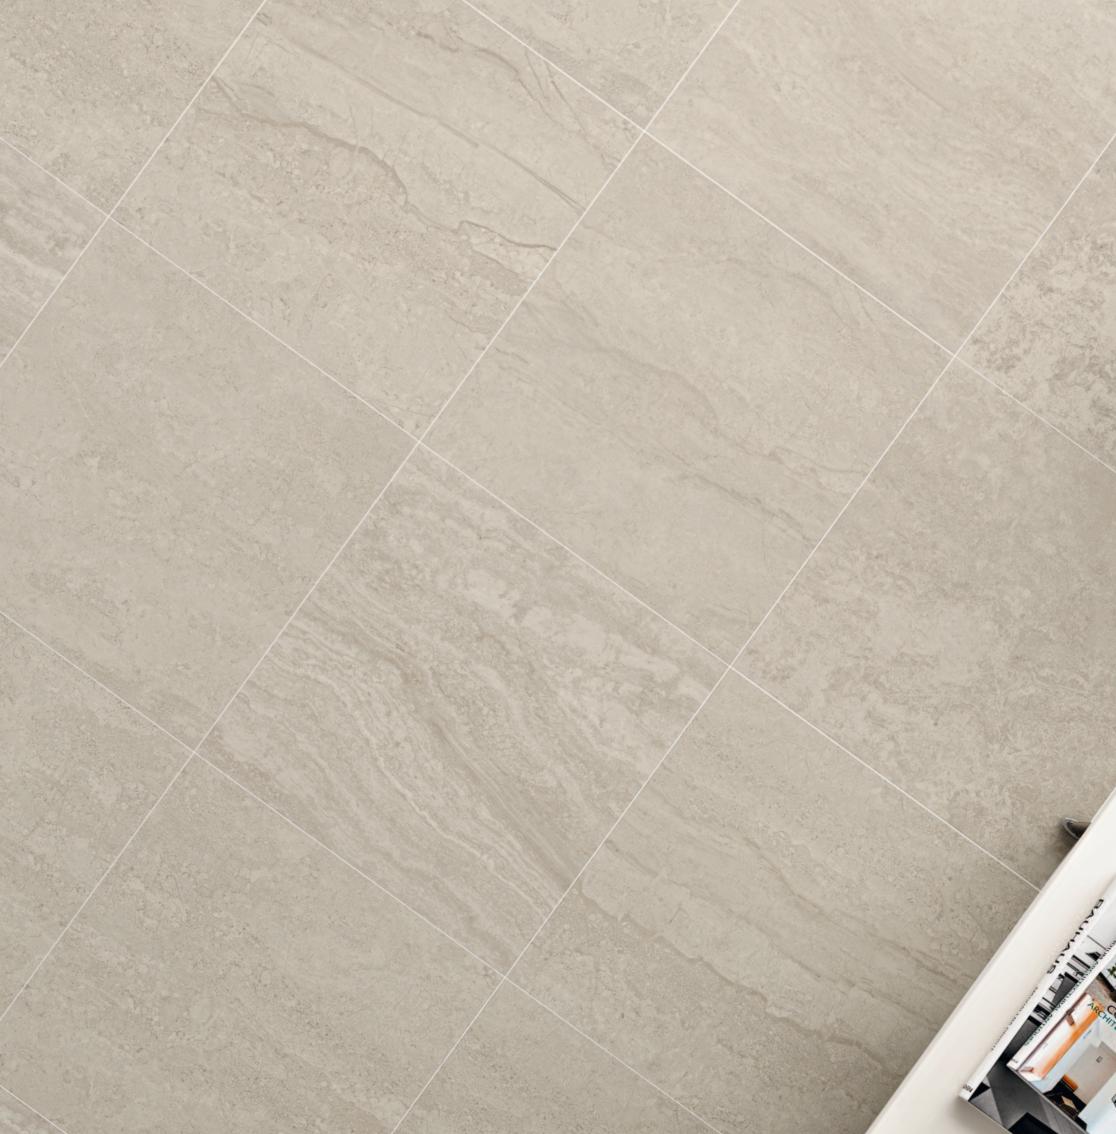

## Inspire

Inspire is the perfect addition to the Synergy Series with on-trend split brick effect linear tiles and co-ordinating plain wall tiles. The large format floor tile follows a tasteful design of contemporary and subtle shades of cool and warm tones.

### Porcelain wall and floor tiles 300 x 600mm

Ivory NB18716

Warm Beige NB18718

### Porcelain floor tiles 60 7x 607mm

Warm White NB18722

Ivory NB18723