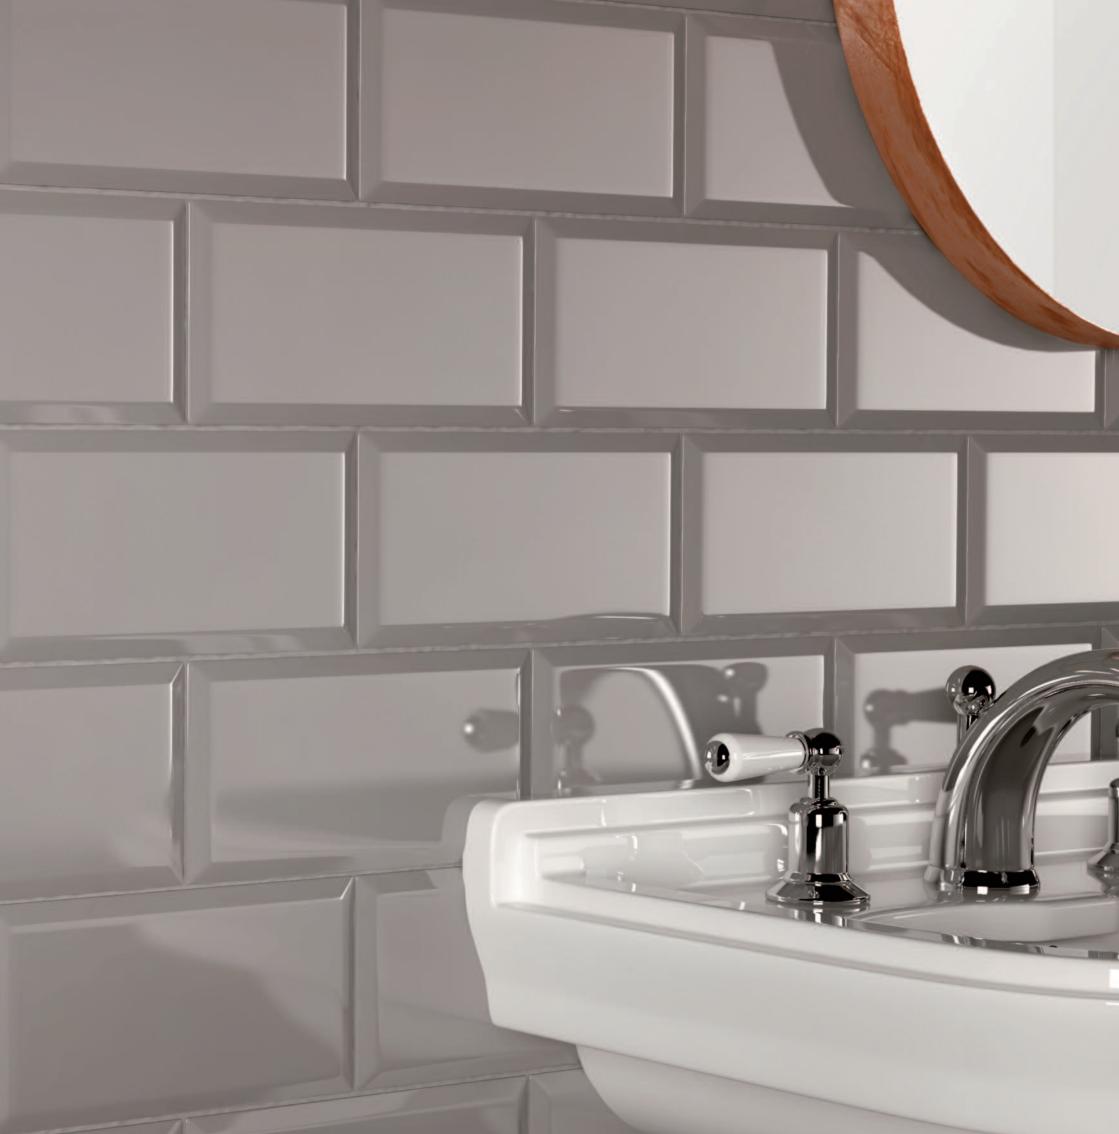

## Inspire

Inspire is the perfect addition to the Synergy Series with on-trend split brick effect linear tiles and co-ordinating plain wall tiles. The large format floor tile follows a tasteful design of contemporary and subtle shades of cool and warm tones.

## Bevels

A contemporary take on a traditional style, our bevel edge tile range has been introduced to complement the Synergy palette as an important addition that adds versatility to your design scheme. Opt for a single colour or multi tonal random effect for the perfect backdrop.