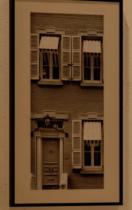

## Inspire

Inspire is the perfect addition to the Synergy Series with on-trend split brick effect linear tiles and co-ordinating plain wall tiles. The large format floor tile follows a tasteful design of contemporary and subtle shades of cool and warm tones.