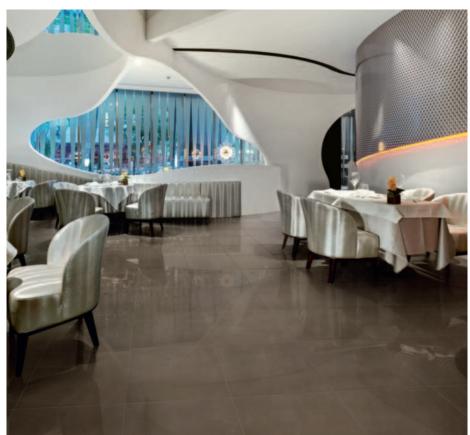

## Time

Time offers clients the look of natural stone re-stratad in rectified porcelain stoneware with the high level technical characteristics of full bodied porcelain offered in a blend of warm and cool tones, true to the ethos of Synergy.

Time offers a complete range of solutions for the demanding requirements of modern architecture, being the ideal solution both for wall and floor from residential through to commercial spaces.

Double loaded porcelain wall and floor tiles 600 x 600mm

### Double loaded porcelain wall and floor tiles 900 x 900mm

Black Natural Rectified NB18693 Polished NB18703

Carbon Natural Rectified NB18695 Polished NB18705

Silver Natural Rectified NB18692 Polished NB18702