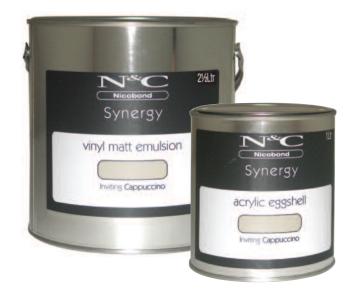

### Paints, Grouts and Sealants

For the perfect finishing touches, complement your design with our unique formulation of Synergy Starlike Grout, Starlike Grout Plus with added sparkle, Nicobond Silicone Sealant, Nicobond Vinyl Matt Emulsion and Acrylic Eggshell. Our specially formulated tiling solutions have been created with high performance qualities to provide a high quality, luxurious finish.

#### Vinyl Matt Emulsion 2.5kg

Synergy Vinyl Matt Emulsion offers the ultimate matt finish for contemporary, and sophisticated aesthetics. The perfect solution for absorbing light for non reflective surfaces. A water-based quick-drying matt emulsion that provides a durable and washable decorative finish for interior walls and ceilings. Coverage up to 17m<sup>2</sup> per litre dependant on surface texture and porosity.

#### Acrylic Eggshell 1ltr

Synergy Acrylic Eggshell has been specially formulated to harmoniously complement all the elements within the Synergy series. The subtle satin like finish creates an instant opulance and a luxurious effect to your interiors. A water-based quickdrying low odour eggshell providing a moisture resistant soft sheen finish for interior walls and ceilings that is very durable and washable. Ideal for kitchens and bathrooms where steam is a consideration. Coverage up to 12m<sup>2</sup> per litre dependant on a smooth non porous surface.