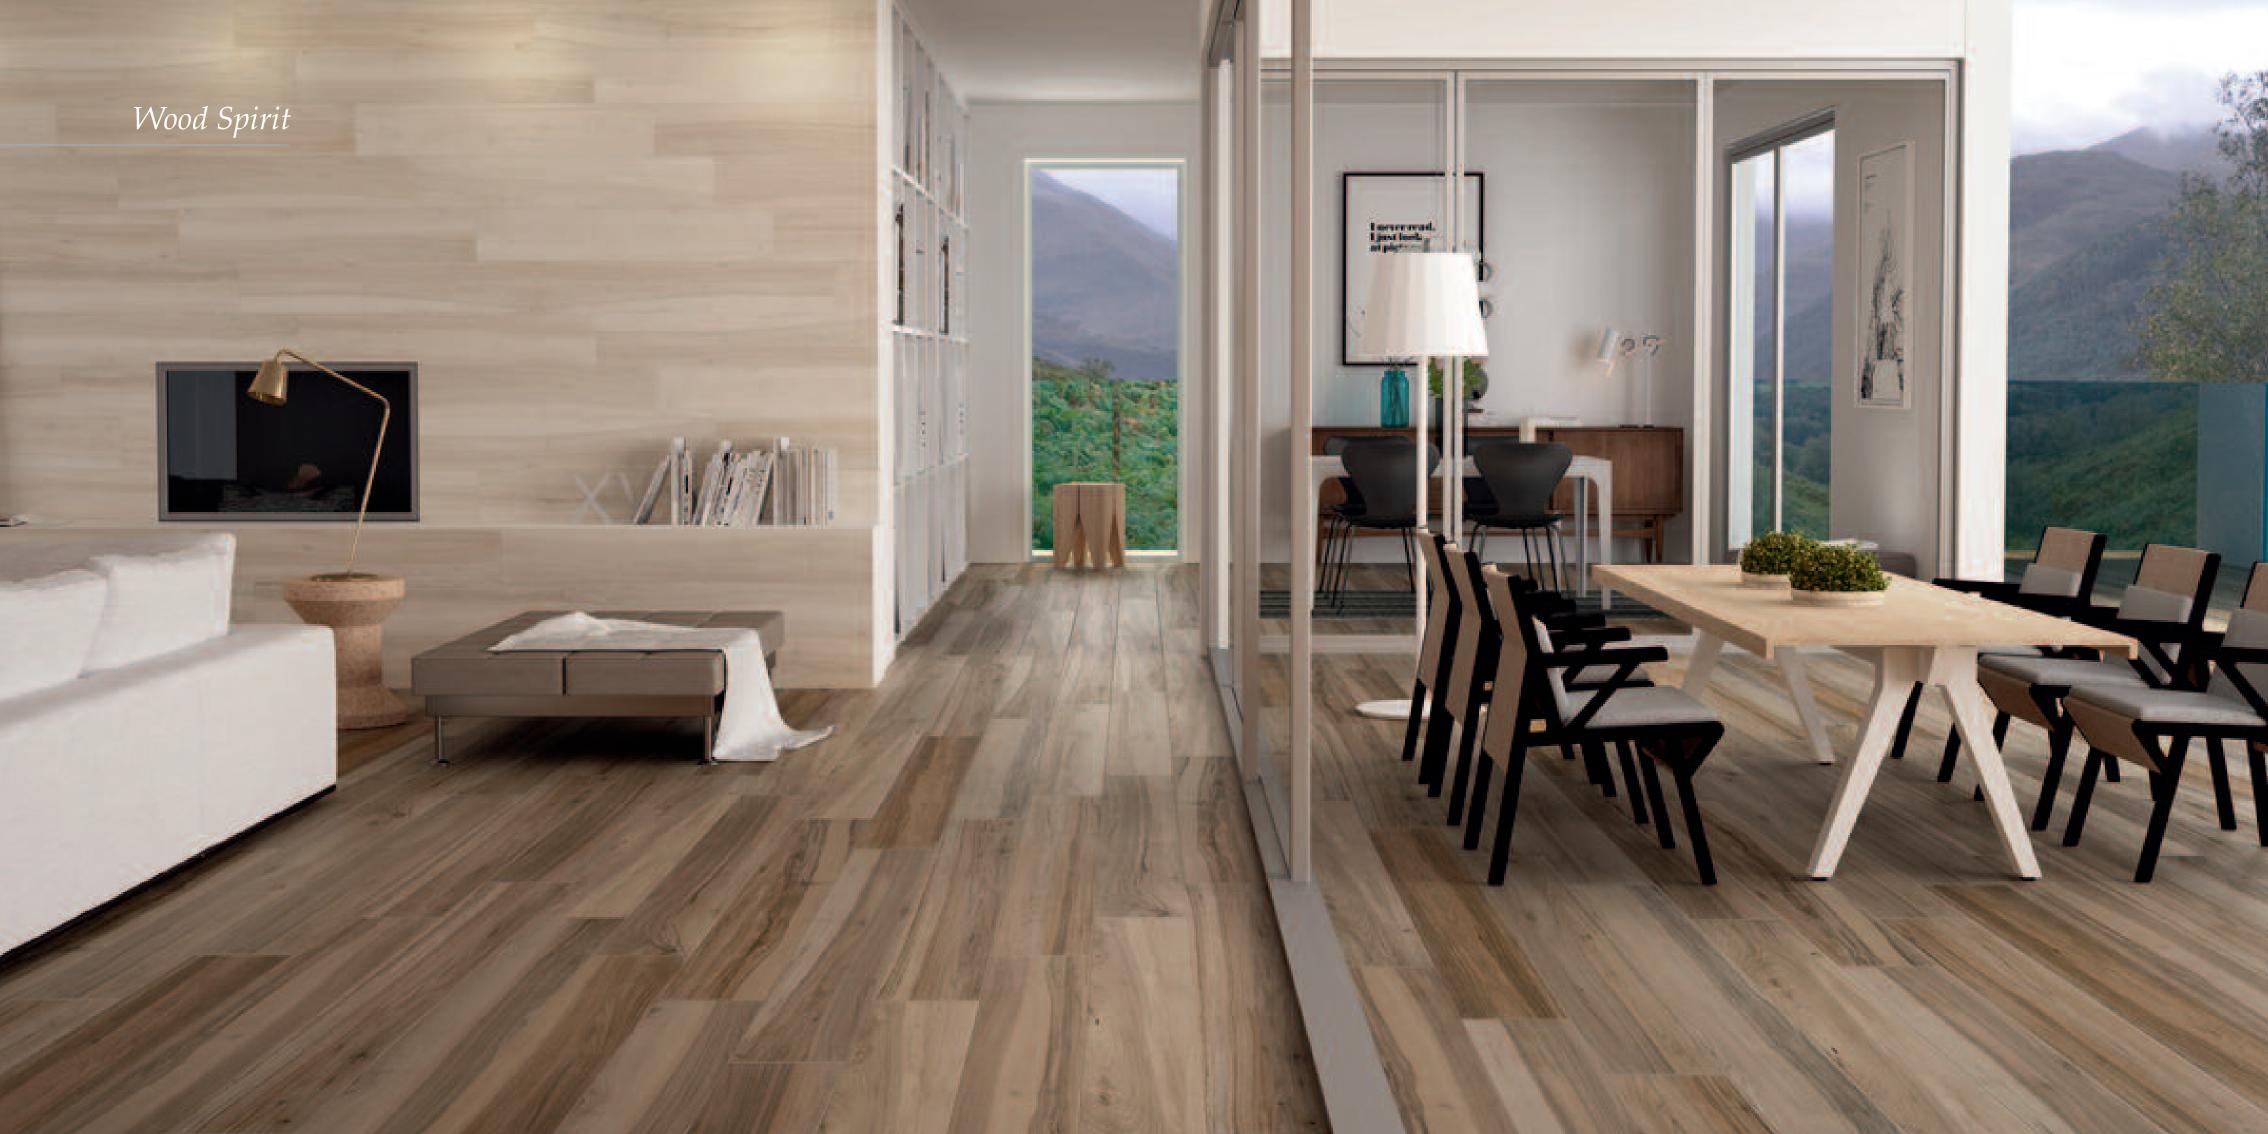

# Wood Spirit

Opt for Wood Spirit, a hard wearing porcelain floor tile with the beautifully diverse nature of real wood. Wood Spirit uses the latest in manufacturing technology to create the perfect replication of wood with high definition detail. The three contemporary colours blend perfectly into the series. The functional characteristics outweigh that of real wood, with an anti-slip version, perfect for creating a seamless floor from room to room.

### Porcelain floor tiles 200 x 1140mm

Ash NB18932

Oak NB18933

Teak NB18934

Ash Anti Slip NB18935

Oak Anti Slip NB18936

2.44 Total Contraction of the second se

Teak Anti Slip NB18937