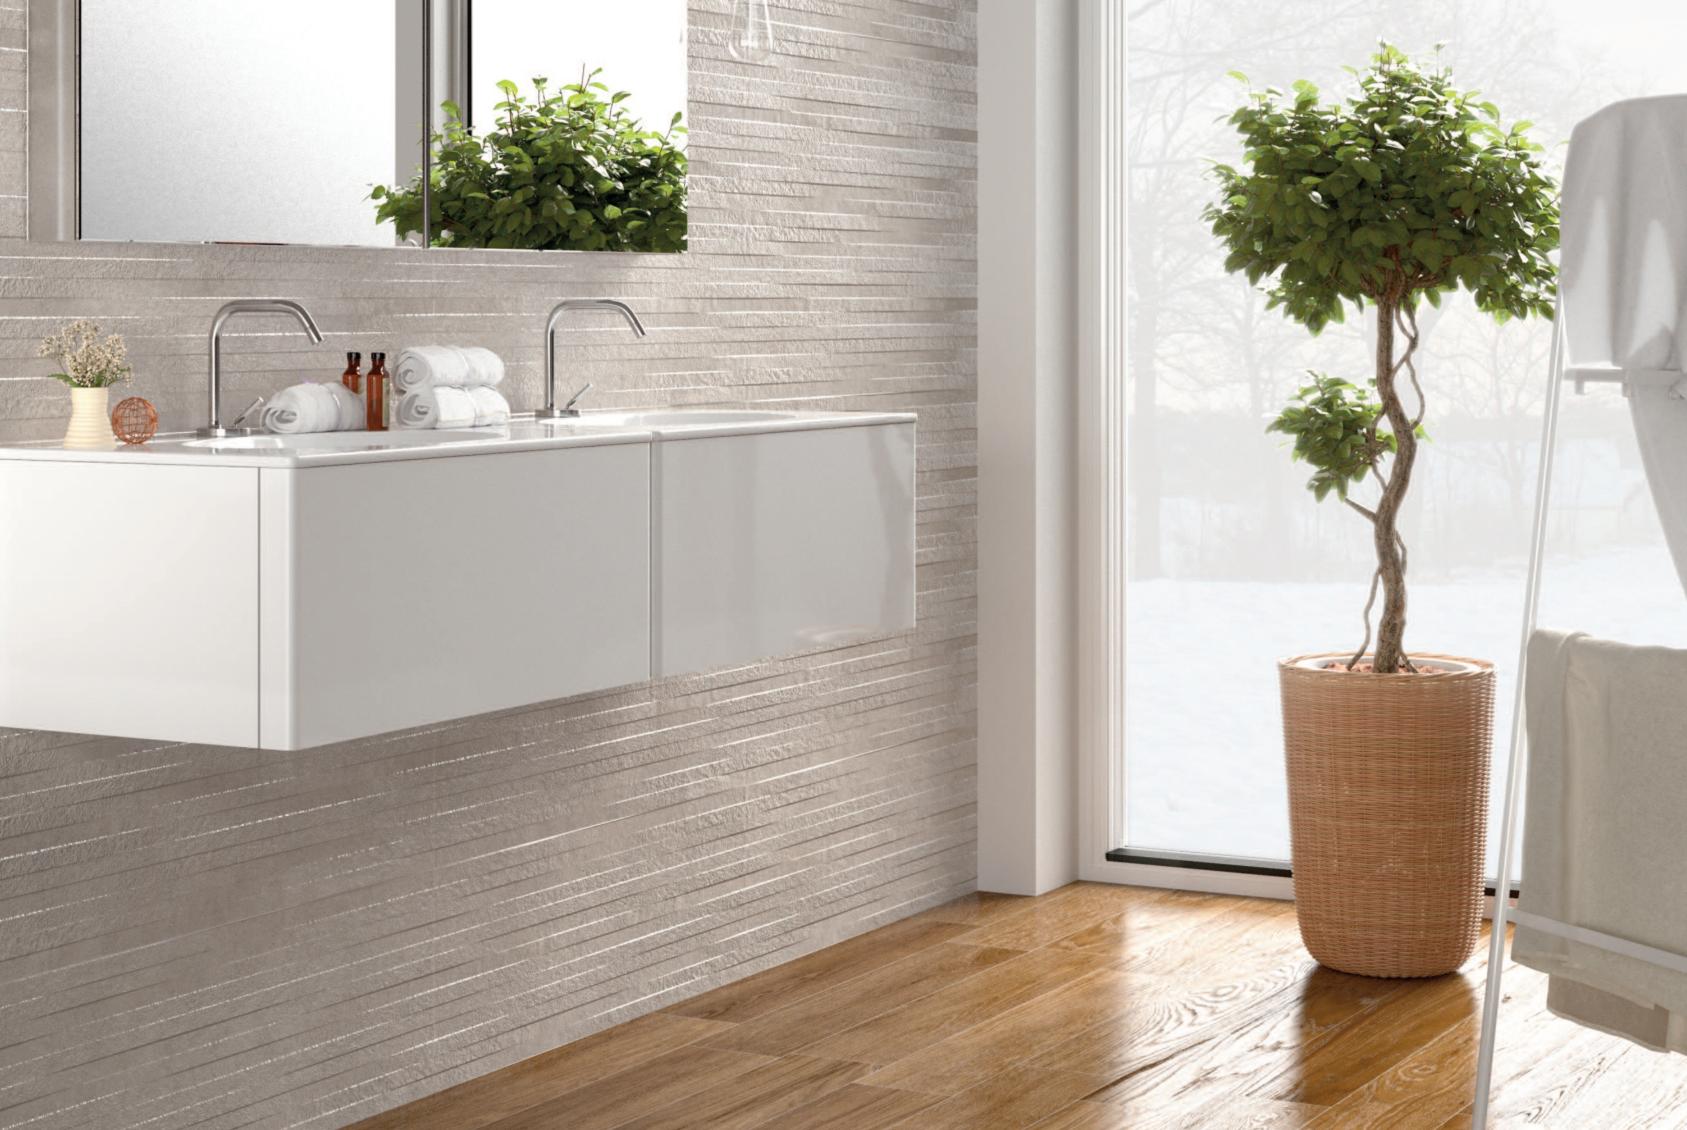

## Creating beautiful spaces through Synergy

The Synergy Series makes it easy for the designer, housebuilder or home owner to use a mix of materials, colours and elements such as ceramics, porcelain, woods and glass throughout their project with the confidence that each room can have a change of colour, trend and style, but where all components will work beautifully together in harmony with colours and tones that complement each other perfectly.

We have developed the award winning Synergy series to include further on-trend materials, shapes, tones and elements to create the perfect interior throughout the home or commercial space.

The range combines porcelain, ceramic, mosaic, glass, woods, paints, grouts, sealants, shower trays and furniture in co-ordinating hues and tones, available in different sizes and textures in order to create an enhanced effect greater than that of their individual appeal.

## Inspire

Inspire is the perfect addition to the Synergy Series with on-trend split brick effect linear tiles and co-ordinating plain wall tiles. The large format floor tile follows a tasteful design of contemporary and subtle shades of cool and warm tones.