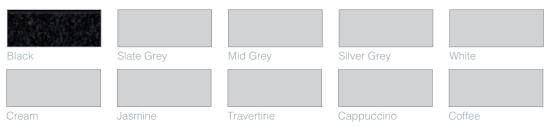

#### Starlike Grout

| Black | Slate Grey | Mid Grey   | Silver Grey | White  |
|-------|------------|------------|-------------|--------|
| Cream | Jasmine    | Travertine | Cappuccino  | Coffee |