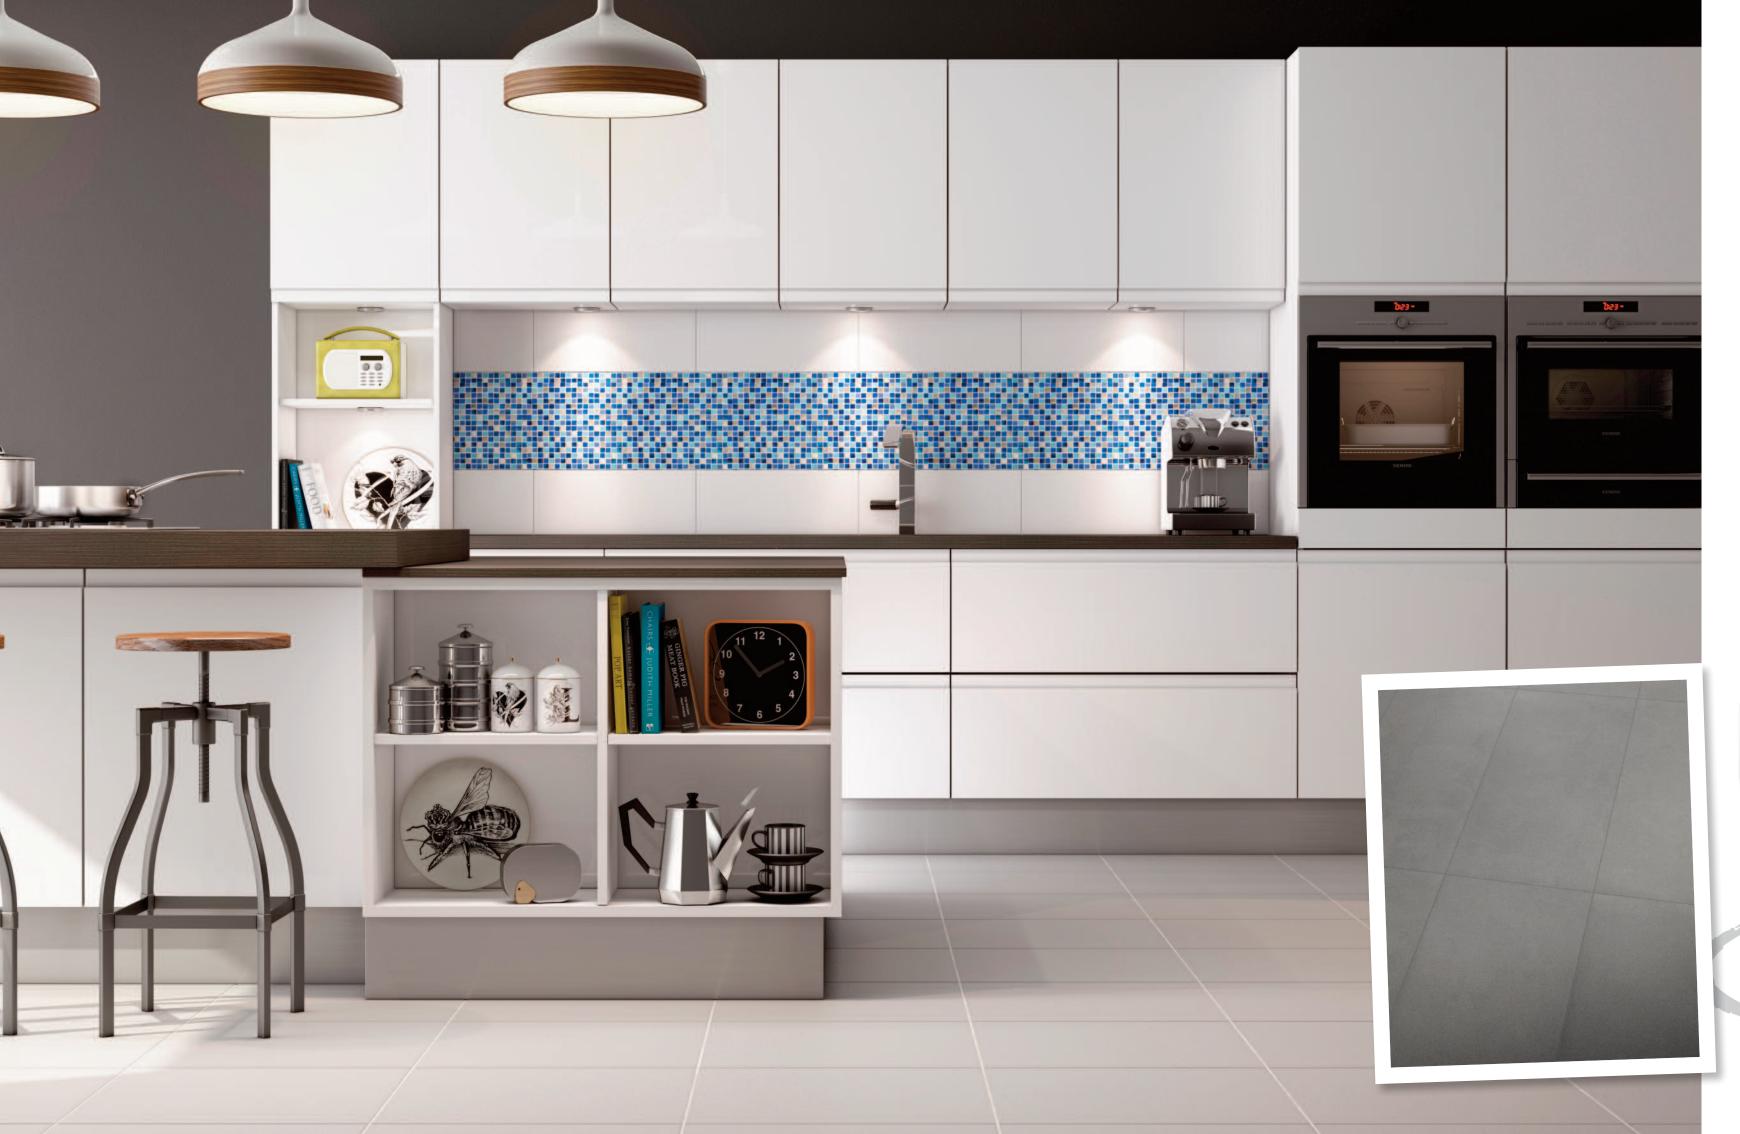

## Creating beautiful spaces through Synergy

The Synergy Series makes it easy for the designer, housebuilder or home owner to use a mix of materials, colours and elements such as ceramics, porcelain, woods and glass throughout their project with the confidence that each room can have a change of colour, trend and style, but where all components will work beautifully together in harmony with colours and tones that complement each other perfectly.

We have developed the award winning Synergy series to include further on-trend materials, shapes, tones and elements to create the perfect interior throughout the home or commercial space.

The range combines porcelain, ceramic, mosaic, glass, woods, paints, grouts, sealants, shower trays and furniture in co-ordinating hues and tones, available in different sizes and textures in order to create an enhanced effect greater than that of their individual appeal.

## The Synergy Tones

With colours you can set a mood, attract attention, or make a statement. You can use colour to invigorate or create a sense of serenity. By selecting the right colour scheme, you can achieve the desired outcome for your project. Colour can be your most powerful design element if you use it effectively.

The colour palette offered within the Synergy Series is divided into warm and cool colors. This approach enables you to categorise the tones within the palette in order to achieve your desired scheme.

Warm colours are inviting and trigger a sense of comfort, whereas cool colours can give an impression of serenity, contemporary living or elegance. 'Greige' is a term used to define a colour that uses a balance of grey with a warm undertone to combine elements of both. Bold accent colours added to the Synergy theme helps to create personality individuality in the design.