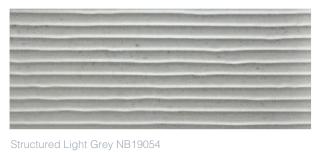

## Strata

Strata offers a beautifully striking addition to the Synergy Series, created by the structured linear pattern in an imperfect handmade fashion for added dimension and a sense of continued space. Elevate any domestic or commercial project with this simplistic and effortless range that exudes elegance and sophistication.

### Ceramic wall tiles 200 x 500mm

Dark Grey NB19053

Light Grey NB19052

Porcelain floor tiles 450 x 450mm

Cerami

Light Grey NB19056