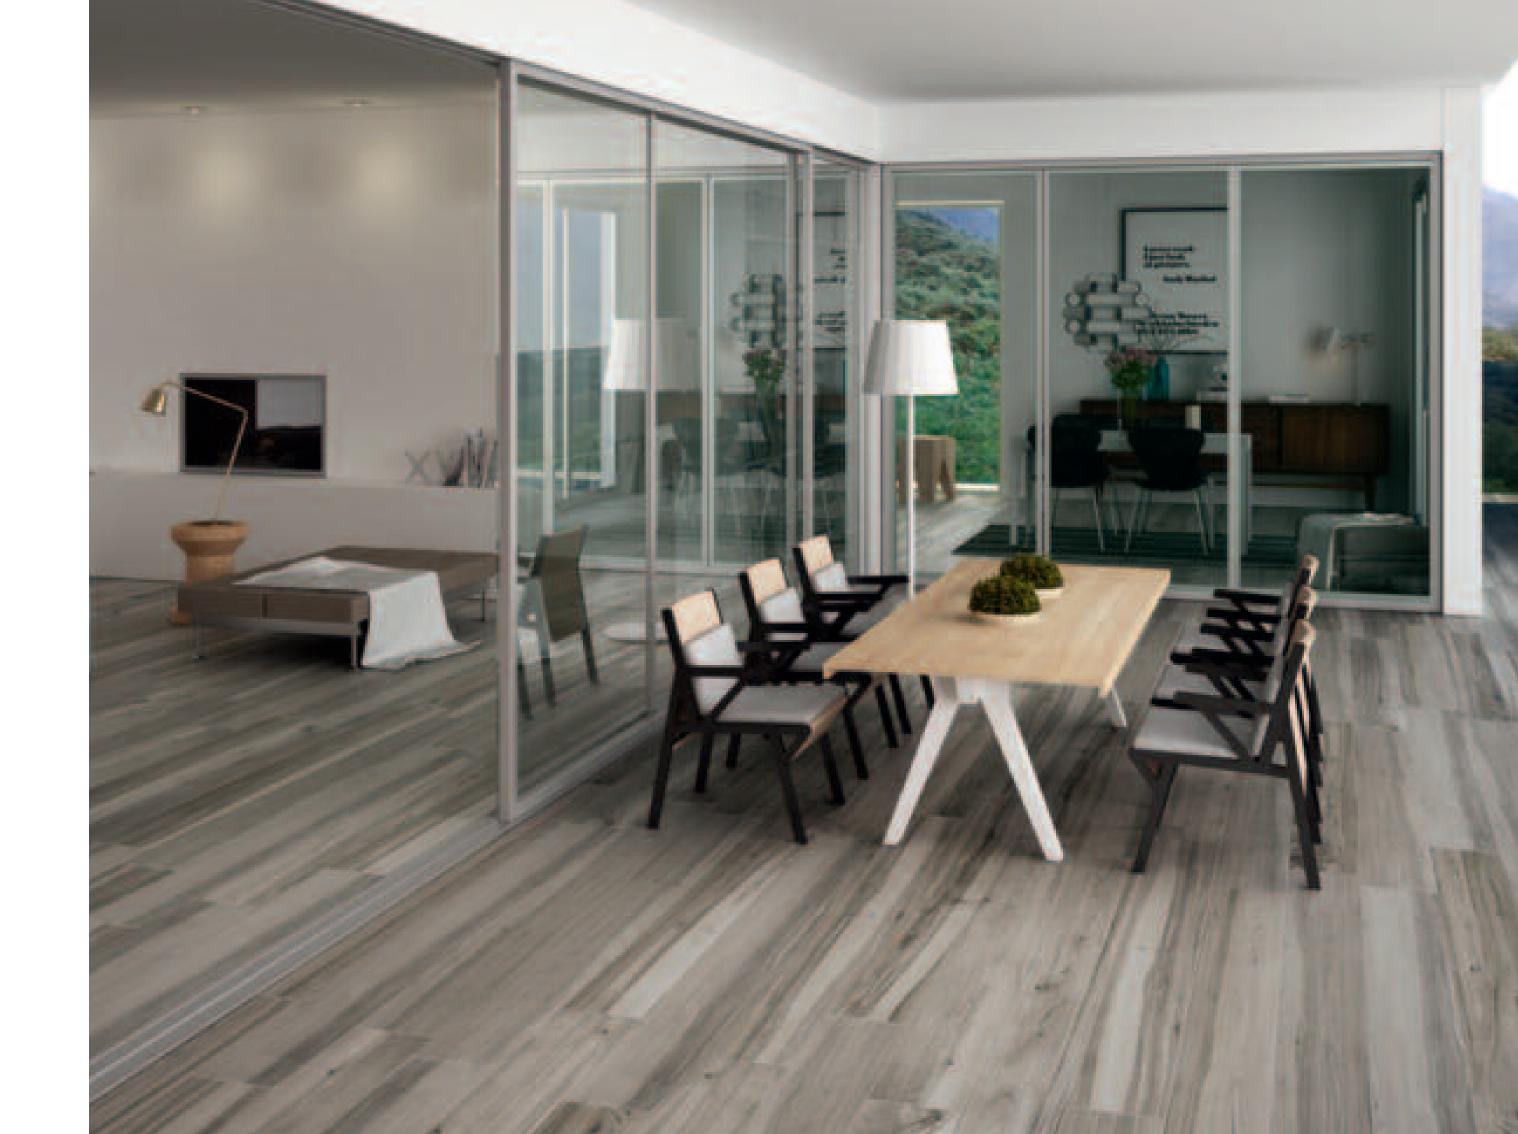

## Creating beautiful spaces through Synergy

The Synergy Series makes it easy for the designer, housebuilder or home owner to use a mix of materials, colours and elements such as ceramics, porcelain, woods and glass throughout their project with the confidence that each room can have a change of colour, trend and style, but where all components will work beautifully together in harmony with colours and tones that complement each other perfectly.

We have developed the award winning Synergy series to include further on-trend materials, shapes, tones and elements to create the perfect interior throughout the home or commercial space.

The range combines porcelain, ceramic, mosaic, glass, woods, paints, grouts, sealants, shower trays and furniture in co-ordinating hues and tones, available in different sizes and textures in order to create an enhanced effect greater than that of their individual appeal.

## The Synergy Tones

With colours you can set a mood, attract attention, or make a statement. You can use colour to invigorate or create a sense of serenity. By selecting the right colour scheme, you can achieve the desired outcome for your project. Colour can be your most powerful design element if you use it effectively.