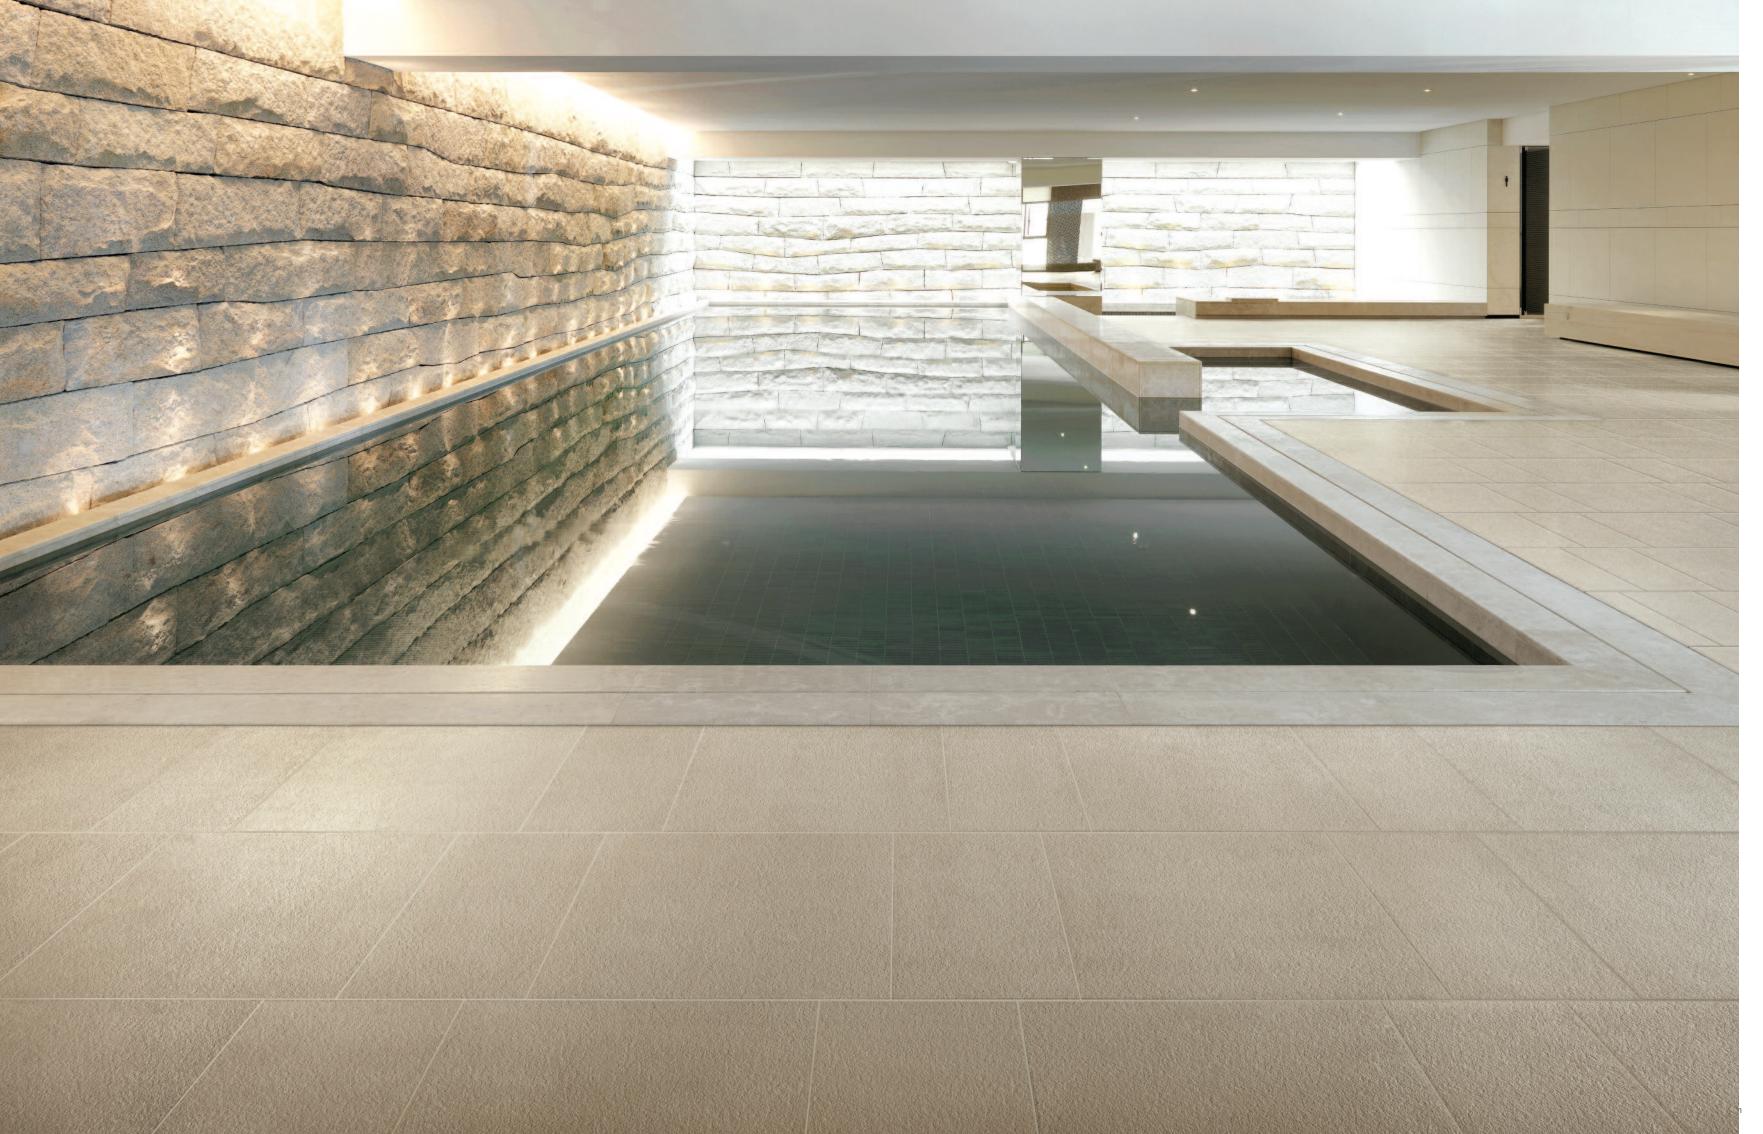

# Landscape

Landscape, our 20mm thick porcelain range has been designed for external environments through its manufacturing, designed to be stronger and more reliable than stone. Used with the matching 10mm version, Landscape coordinates and extends the perceived living space from inside to outdoors. With excellent frost, water, flex, scratch, stain, mould and fire resistance, Landscape boasts superb functional qualities and characteristics.

Specialist variations are available for the ultimate flexibility, including steps, coping stones and pedestals. The Landscape series boasts an impressive Pendulum Test Value (PTV) of 36+ for added peace of mind regardless of the chosen thickness.

#### Porcelain floor tiles 600 x 600 x 20mm

Black Rectified NB18657

Mid Grey Rectified NB18656

Clay Rectified NB18659

Pearl Grey Rectified NB18655

Porcelain

#### Porcelain wall and floor tiles 590 x 590 x 10mm

Black Rectified NB18652

Mid Grey Rectified NB18651

Pearl Grey Rectified NB18650

Stone Rectified NB18653

Clay Rectified NB18654