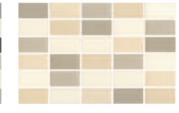

## Creating beautiful spaces through Synergy

The Synergy Series makes it easy for the designer, housebuilder or home owner to use a mix of materials, colours and elements such as ceramics, porcelain, woods and glass throughout their project with the confidence that each room can have a change of colour, trend and style, but where all components will work beautifully together in harmony with colours and tones that complement each other perfectly.

We have developed the award winning Synergy series to include further on-trend materials, shapes, tones and elements to create the perfect interior throughout the home or commercial space.

The range combines porcelain, ceramic, mosaic, glass, woods, paints, grouts, sealants, shower trays and furniture in co-ordinating hues and tones, available in different sizes and textures in order to create an enhanced effect greater than that of their individual appeal.

## The Synergy Tones

With colours you can set a mood, attract attention, or make a statement. You can use colour to invigorate or create a sense of serenity. By selecting the right colour scheme, you can achieve the desired outcome for your project. Colour can be your most powerful design element if you use it effectively.

The colour palette offered within the Synergy Series is divided into warm and cool colors. This approach enables you to categorise the tones within the palette in order to achieve your desired scheme.

Warm colours are inviting and trigger a sense of comfort, whereas cool colours can give an impression of serenity, contemporary living or elegance. 'Greige' is a term used to define a colour that uses a balance of grey with a warm undertone to combine elements of both. Bold accent colours added to the Synergy theme helps to create personality individuality in the design.