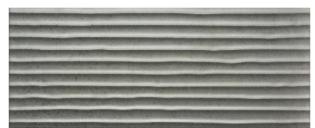

## Strata

Strata offers a beautifully striking addition to the Synergy Series, created by the structured linear pattern in an imperfect handmade fashion for added dimension and a sense of continued space. Elevate any domestic or commercial project with this simplistic and effortless range that exudes elegance and sophistication.

### Ceramic wall tiles 200 x 500mm

Dark Grey NB19053

Light Grey NB19052

Porcelain floor tiles 450 x 450mm

Cerami

Light Grey NB19056