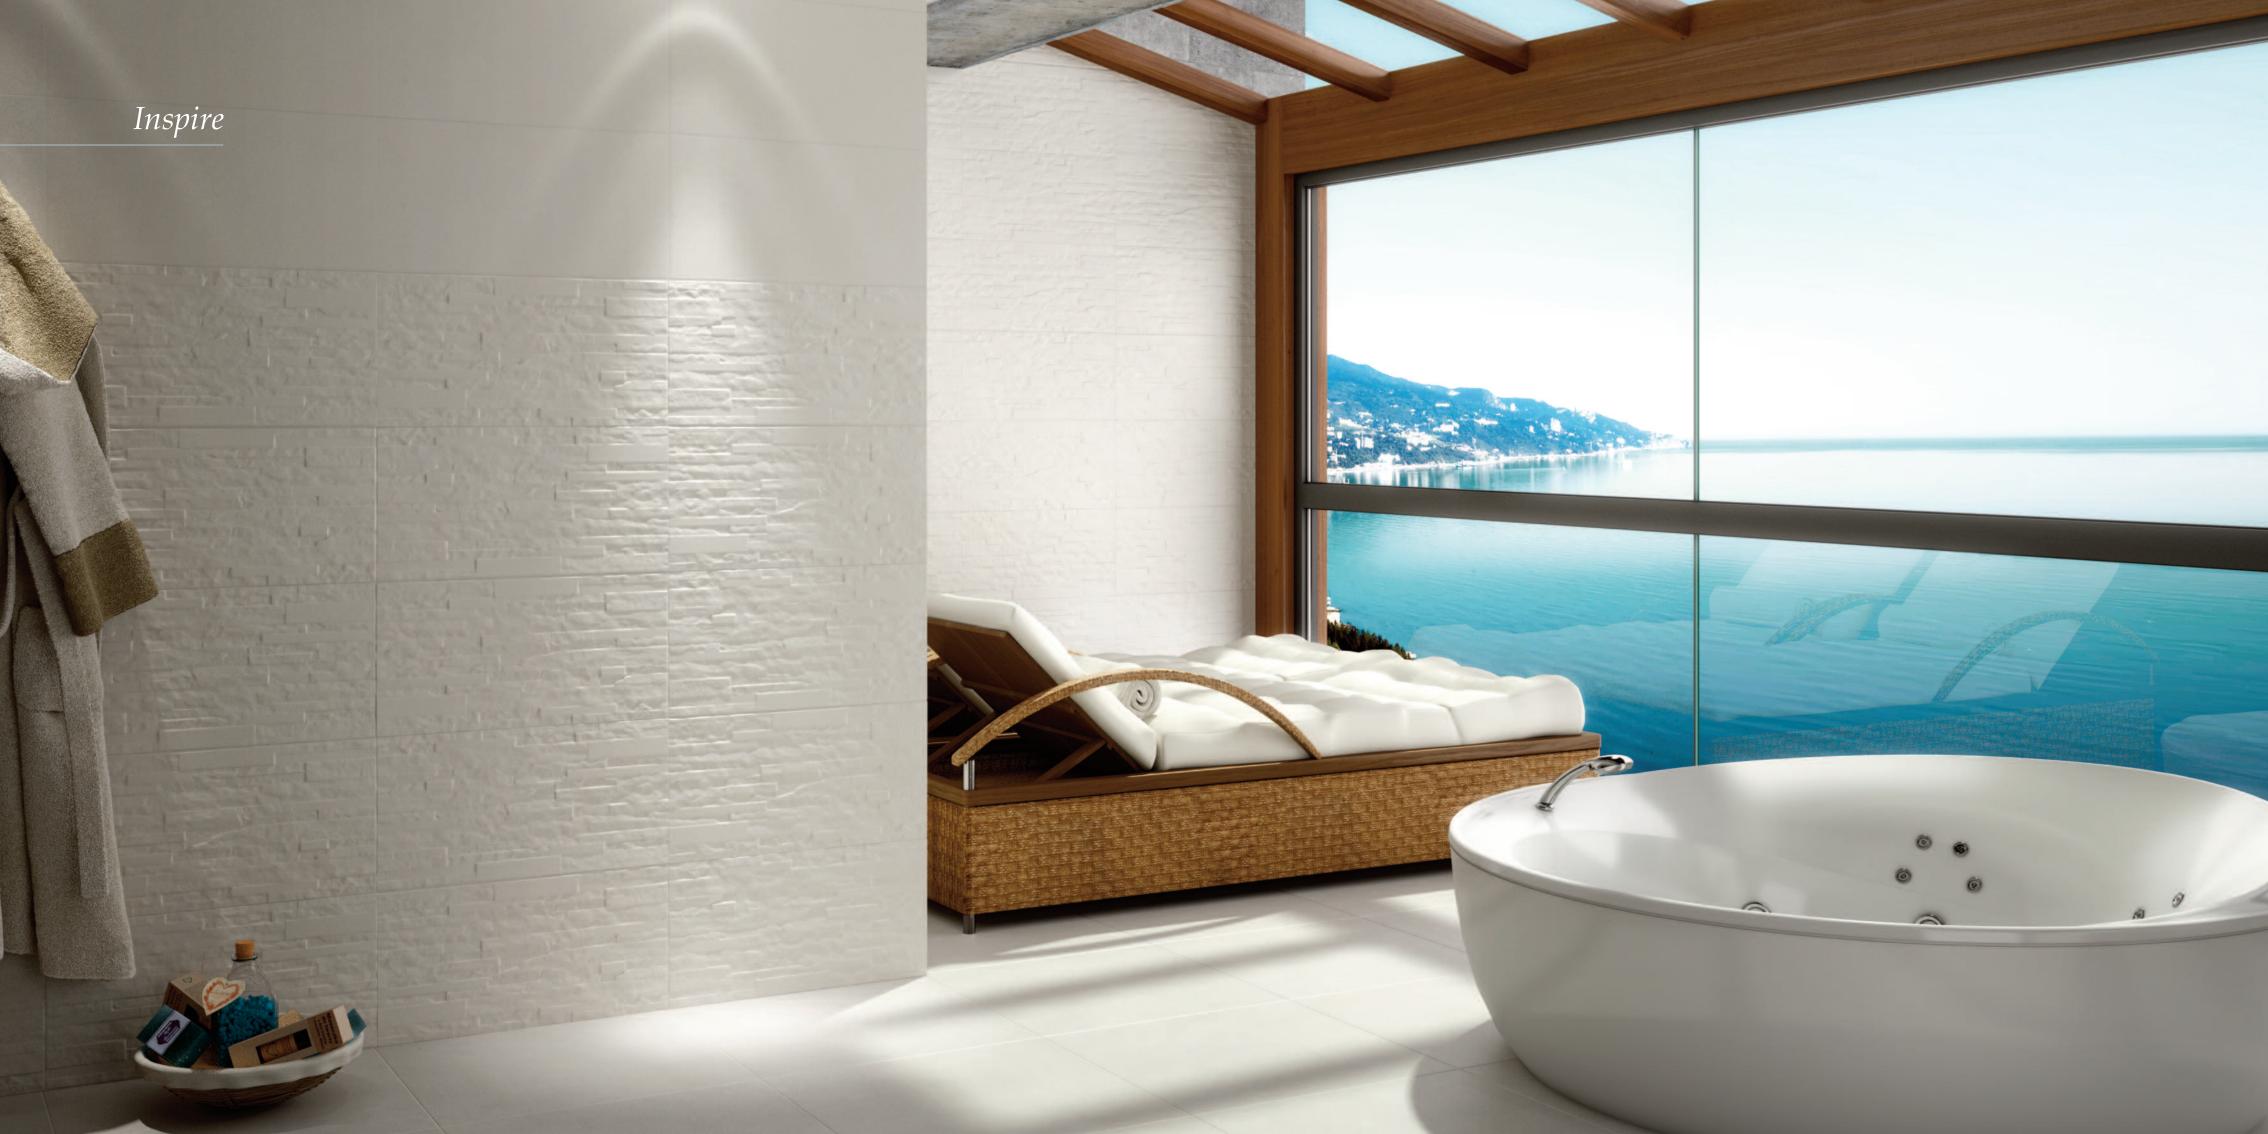

## Inspire

Inspire is the perfect addition to the Synergy Series with on-trend split brick effect linear tiles and co-ordinating plain wall tiles. The large format floor tile follows a tasteful design of contemporary and subtle shades of cool and warm tones.