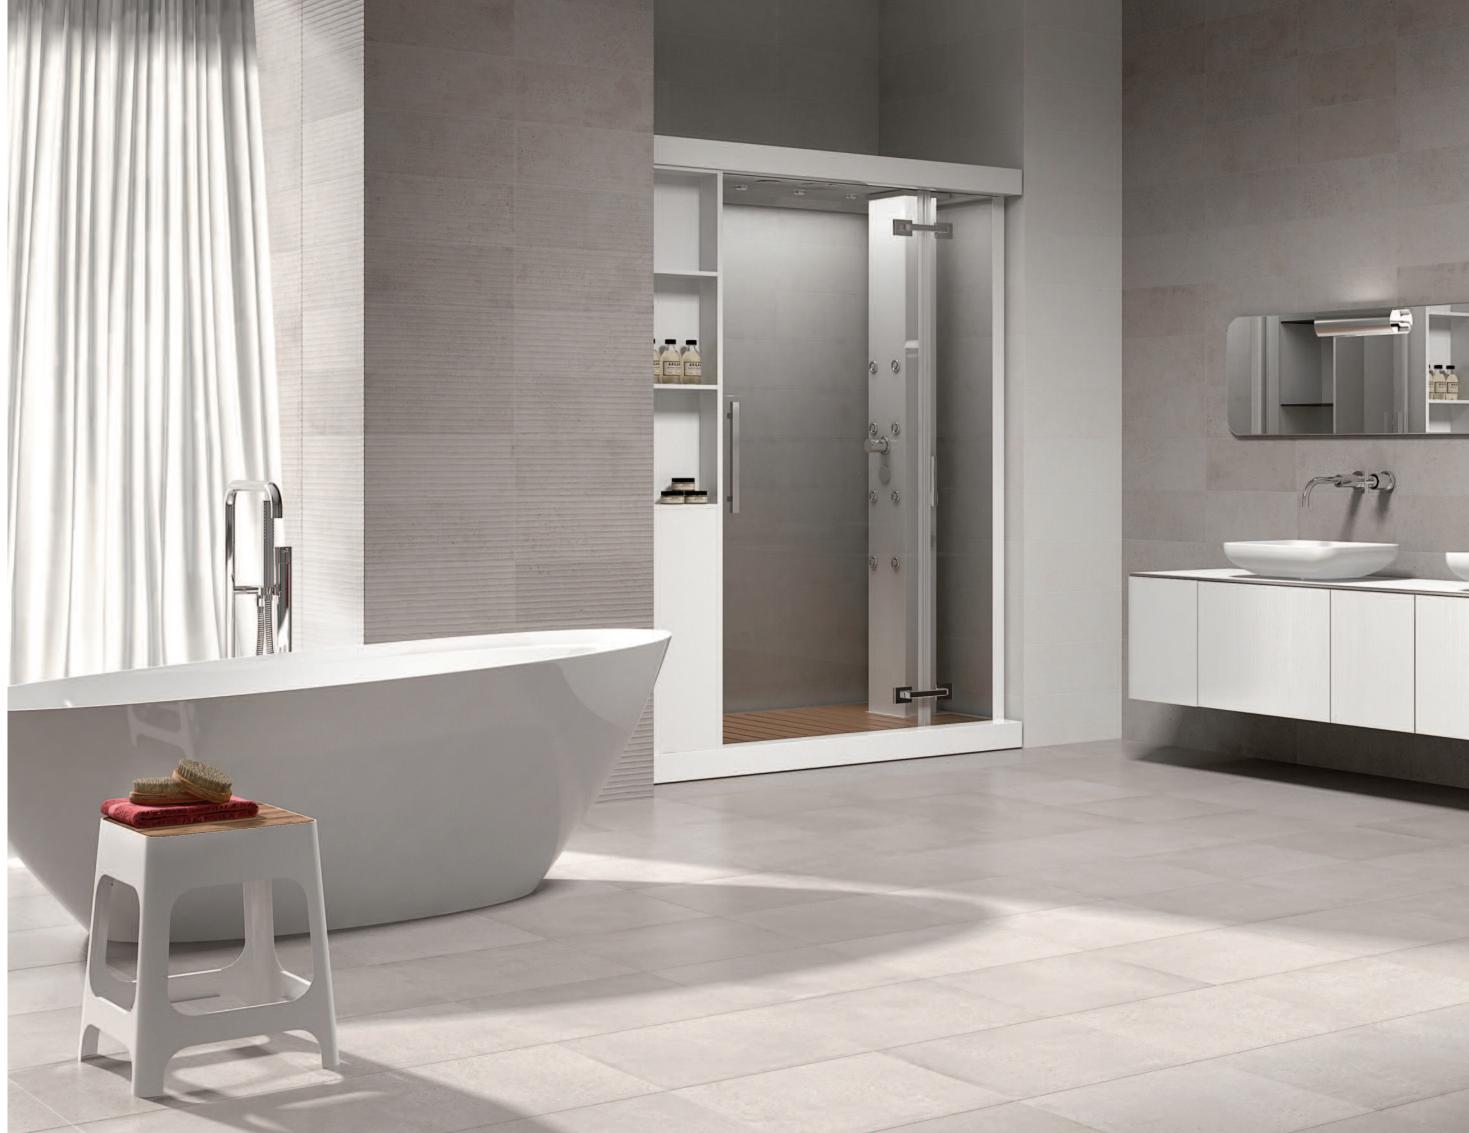

## Get the look...

Create the ultimate contemporary space using cool elements from the Synergy Series. Utilise coordinating furniture and shower panels for the complete look in a bathroom environment.

Flexible Grout Plus Opt for Black, Shark Grey or White Grout to achieve the look

Elegant - Light Grey Shower Panel

Strata - Light Grey / Light Grey Structure Wall Tiles

Strata - Light Grey Floor Tiles

interiors for a point within the forget your co bathroom furne shower tray Synergy Eggshell The perfect finishing for those exposed areas needing attention