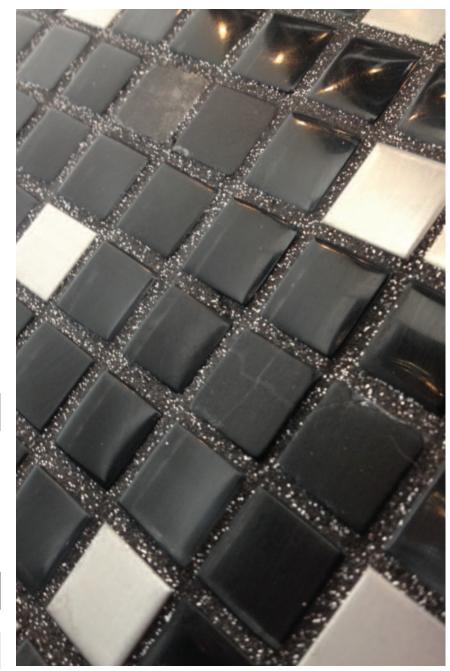

## Get the look...

For the epitome of contemporary glam, or to invite an essence of industrial chic to the room, opt for contrasting tones of grey from black through to white.

Clarity mosaic adds the perfect finishing to this rommset with striking vivid colour for the perfect focal feature.

Starlike Grout Plus Sparkle White, Shark Grey, Black

Add some contrast to lighter colour with darker tones present in other elements in the room.