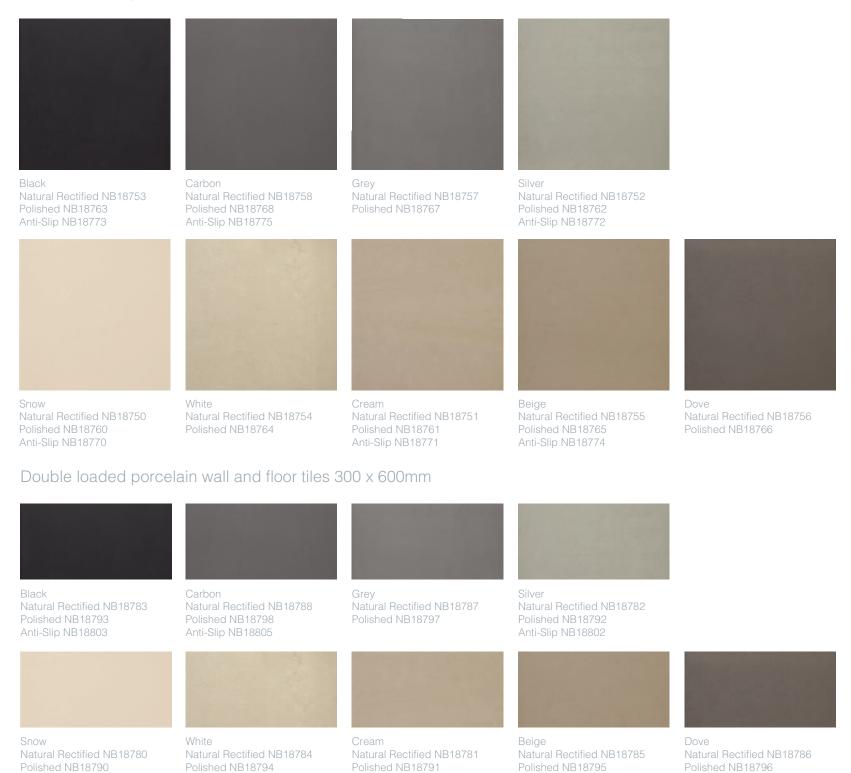

## Time

Time offers clients the look of natural stone re-stratad in rectified porcelain stoneware with the high level technical characteristics of full bodied porcelain offered in a blend of warm and cool tones, true to the ethos of Synergy.

Time offers a complete range of solutions for the demanding requirements of modern architecture, being the ideal solution both for wall and floor from residential through to commercial spaces.

Double loaded porcelain wall and floor tiles 600 x 600mm

### Double loaded porcelain wall and floor tiles 900 x 900mm

Black Natural Rectified NB18693 Polished NB18703

Carbon Natural Rectified NB18695 Polished NB18705

Silver Natural Rectified NB18692 Polished NB18702

Snow Natural Rectified NB18690 Polished NB18700

Mosaic NB18845

Cream Natural Rectified NB18691 Polished NB18701

Beige Natural Rectified NB18694 Polished NB18704

Double loaded porcelain mosaic wall and floor tiles 300 x 300mm