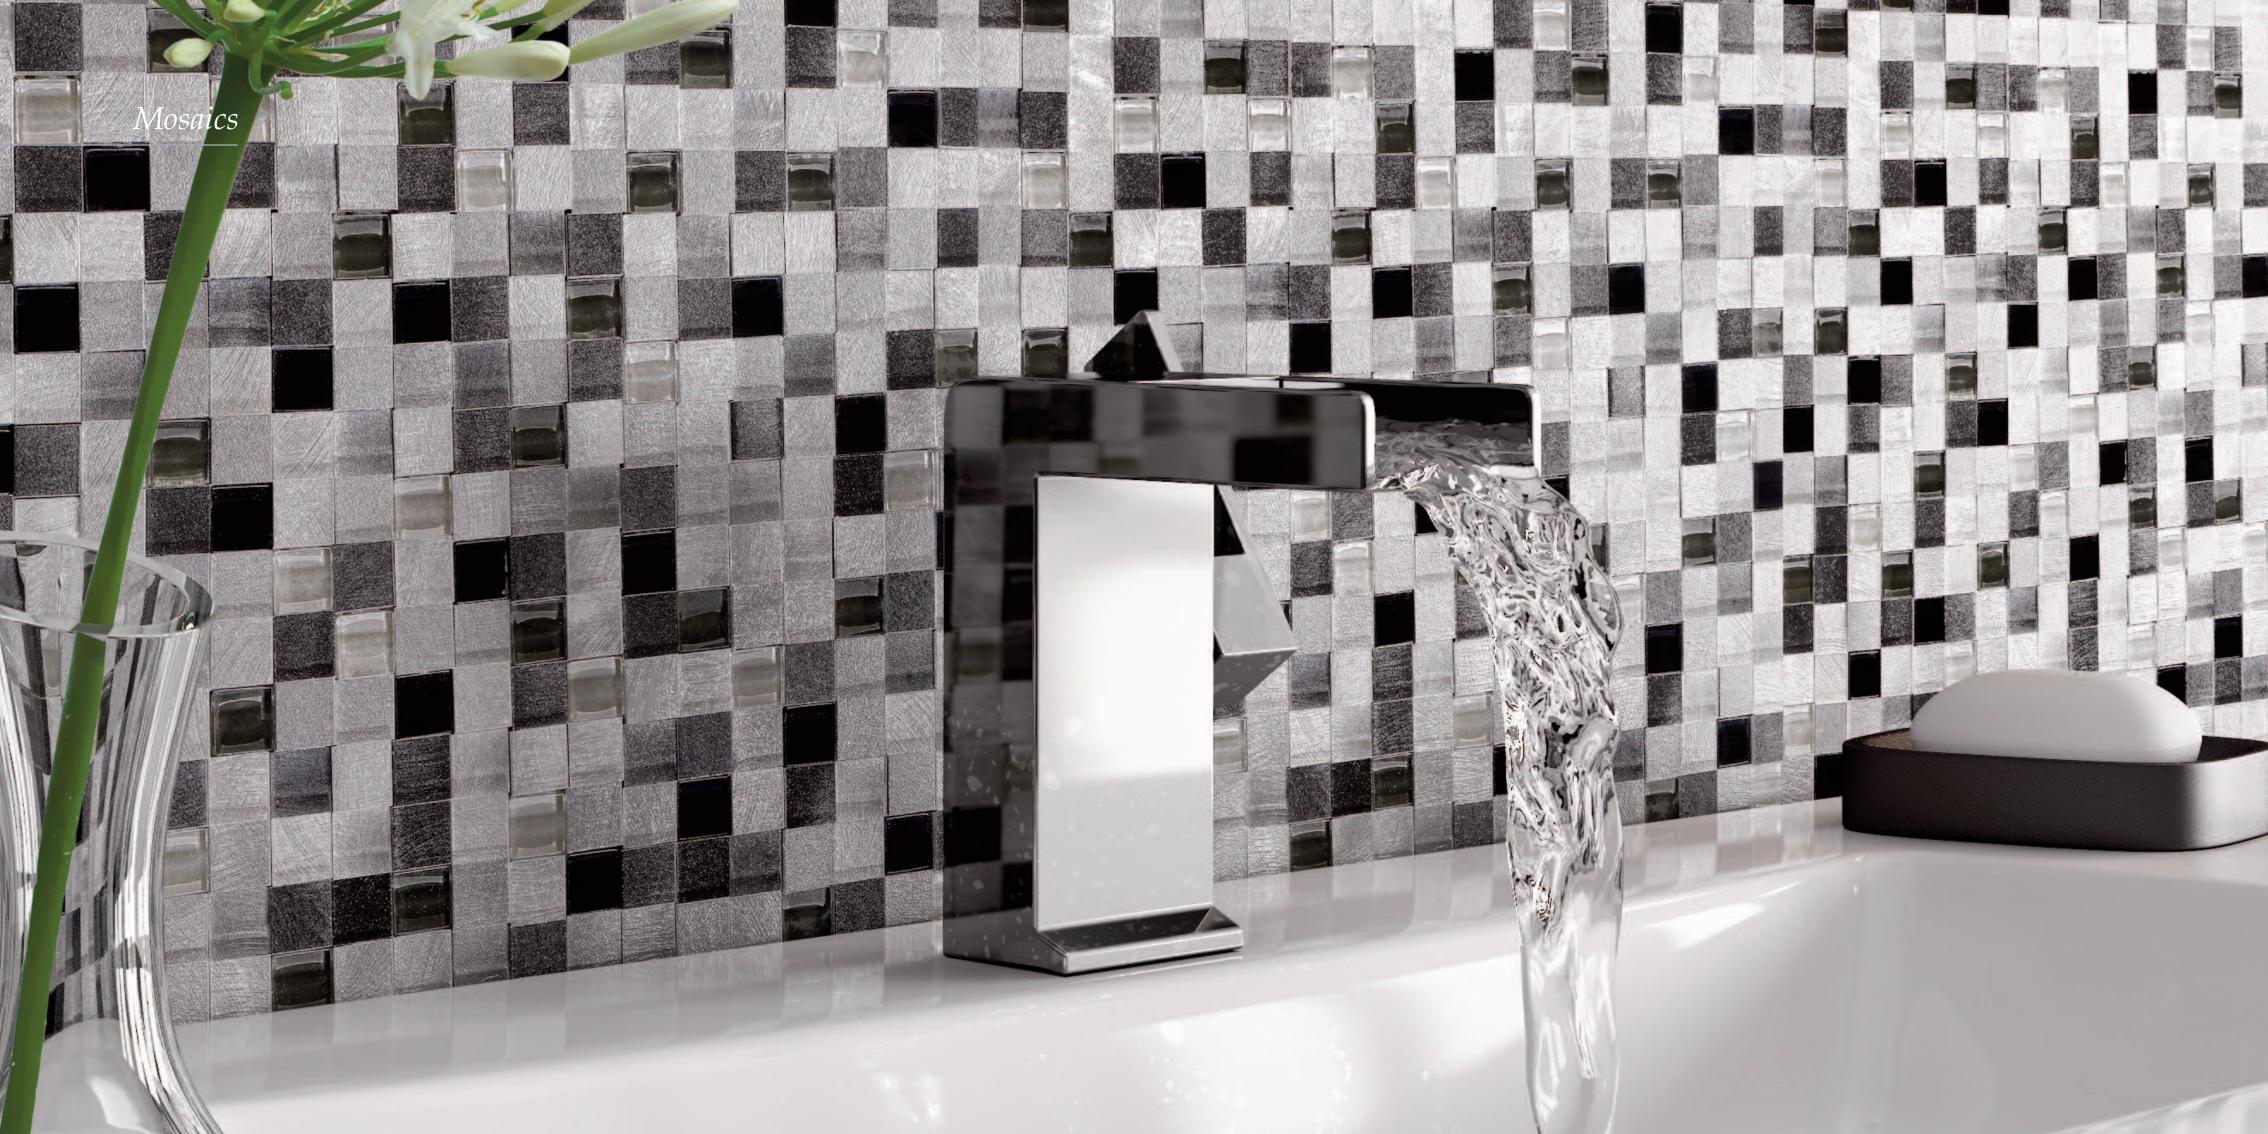

## Mosaics

Upgrade your interior design scheme using our collection of the latest mosaics, designed to inspire individuality and the creation of feature walls or zonal areas. The addition of mosacis and accents of colour in a neutral pallette enhances the overall look, adding personality and style. Our range of on-trend quality mosaics feature a mix of shapes, colours and materials from natural stone to metals and glass in multi colour of single colour options. The perfect compliment to the Synergy Series.

#### Sheet Mosaics

See See State

Jewel Bronze NB19179

Seashell White NB19161

Hexagon Glass Carrara NB19134

Stone Glass Cinnamon

3D Warm Metal NB19611

Linear Glass Bronze NB19191

NB19133

Hexagon Glass Dune

Jewel Silver

NB19169

Linear Glass Titanium NB19192

Linear Glass Silver NB19193

Seashell Cream NB19164

Clarity Cream/Marron/Gold NB1279

Seashell Cream NB19162

Hexagon Glass Black NB19130

Stone Glass Granito (interlocking) NB19186