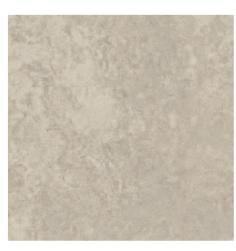

## Geology

A varied, multistone tile range that offers a large format tile option and a contrasting linear 150 x 600 format for the creation of a feature wall or floor when installed as landscape or portrait stack bond, brick effect or random staggered.

### Porcelain wall and floor tiles 600 x 600mm

Alabaster Nb19.30

Dark Graphite NB19027

Dark Graphite NB19031

Light Graphite NB19028

Light Graphite NB19032

Sand NB19029

### Porcelain wall and floor tiles 150 x 600mm

Alabaster NB19034

Sand NB19033