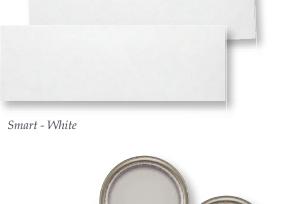

## Smart

Smart is an impressive linear, structured wall tile with a gorgeous lustrous glaze, finished beautifully with rectified edges. Smart represents affordable luxury, offering choice and individuality. Choose from either the structured 'Multistone' design or beautiful 'Multiwave' decorative element, and combine with their co-ordinating, solid colour plain tiles for a unique designer look where the design possibilities are endless.

Smart offers a myriad of options to create a unique space, making it perfect for residential and commercial use. Whether solid colour, plain walls, feature structured walls of bands of vertical or horizontal structured elements, Smart is only limited by your imagination.

### Ceramic wall tiles 300 x 900mm

White NB19042

Bone NB19040

Sand NB19041

Multiwave Warm Mix Decor NB19049

Multistone Dark Grey NB19048

Multistone Light Grey NB19047

Multistone Bone NB19043