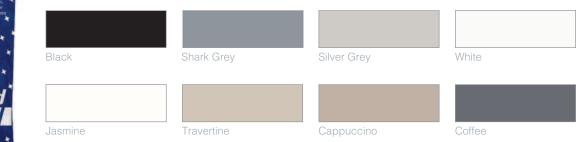

#### Starlike Grout

| Black | Slate Grey | Mid Grey   | Silver Grey | White  |
|-------|------------|------------|-------------|--------|
| Cream | Jasmine    | Travertine | Cappuccino  | Coffee |

### Starlike Grout plus Starlike Sparkle Gold

Add larger silver glitter particles for the ultimate in glamour and metallic chic

| Black | Slate Grey | Mid Grey   | Silver Grey | White  |
|-------|------------|------------|-------------|--------|
| Cream | Jasmine    | Travertine | Cappuccino  | Coffee |