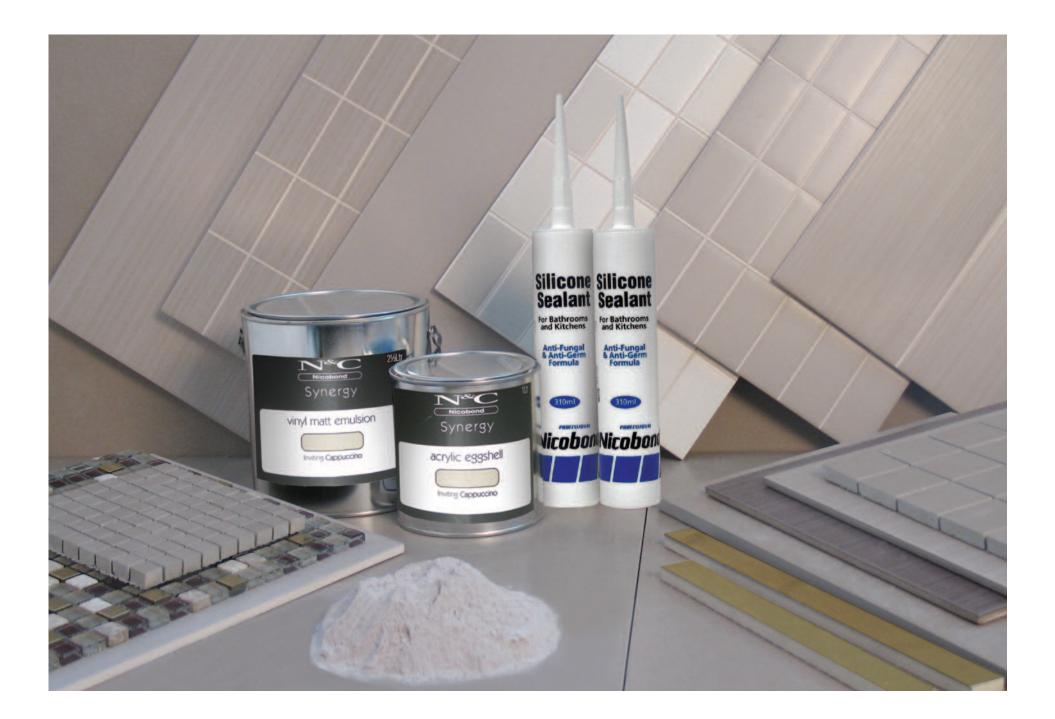

### Paints, Grouts and Sealants

For the perfect finishing touches, complement your design with our unique formulation of Synergy Starlike Grout, Starlike Grout Plus with added sparkle, Nicobond Silicone Sealant, Nicobond Vinyl Matt Emulsion and Acrylic Eggshell. Our specially formulated tiling solutions have been created with high performance qualities to provide a high quality, luxurious finish.

#### Vinyl Matt Emulsion 2.5kg

Synergy Vinyl Matt Emulsion offers the ultimate matt finish for contemporary, and sophisticated aesthetics. The perfect solution for absorbing light for non reflective surfaces. A water-based quick-drying matt emulsion that provides a durable and washable decorative finish for interior walls and ceilings. Coverage up to 17m<sup>2</sup> per litre dependant on surface texture and porosity.

#### Acrylic Eggshell 1ltr

Synergy Acrylic Eggshell has been specially formulated to harmoniously complement all the elements within the Synergy series. The subtle satin like finish creates an instant opulance and a luxurious effect to your interiors. A water-based quickdrying low odour eggshell providing a moisture resistant soft sheen finish for interior walls and ceilings that is very durable and washable. Ideal for kitchens and bathrooms where steam is a consideration. Coverage up to 12m<sup>2</sup> per litre dependant on a smooth non porous surface.