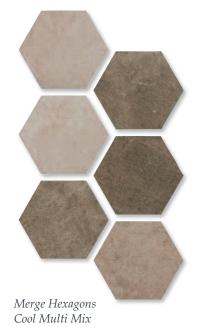

## Get the look...

Merge Hexagons highlight the epitome of on-trend design with hexagon shaped tiles offered in our multi tone Synergy palette of colours.

The traditional pattern design with a 'lived in' look achieves a revived effect. Merge cleverly fuses vintage chic with contemporary appeal to offer a range that is dynamic and can be used to fulfill individual design aspirations and tastes. Use with cement effect tiles to achieve contemporary chic with a classic twist.

Merge Hexagons Cool Multi Mix Decor

Create a carpet area effect or use on larger areas to create the perfect statement design.

Cemento Dark Grey

# Merge

Merge Hexagons highlight the epitome of on trend design with hexagon shaped tiles offered in our multi tone Synergy palette of colours. The traditional pattern design with a 'lived in' look achieves a revived effect. Merge cleverly fuses vintage chic with contemporary appeal to offer a range that is dynamic and can be used to fulfill individual design aspirations and tastes. Create a carpet area effect or use on larger areas to create the perfect statement design.