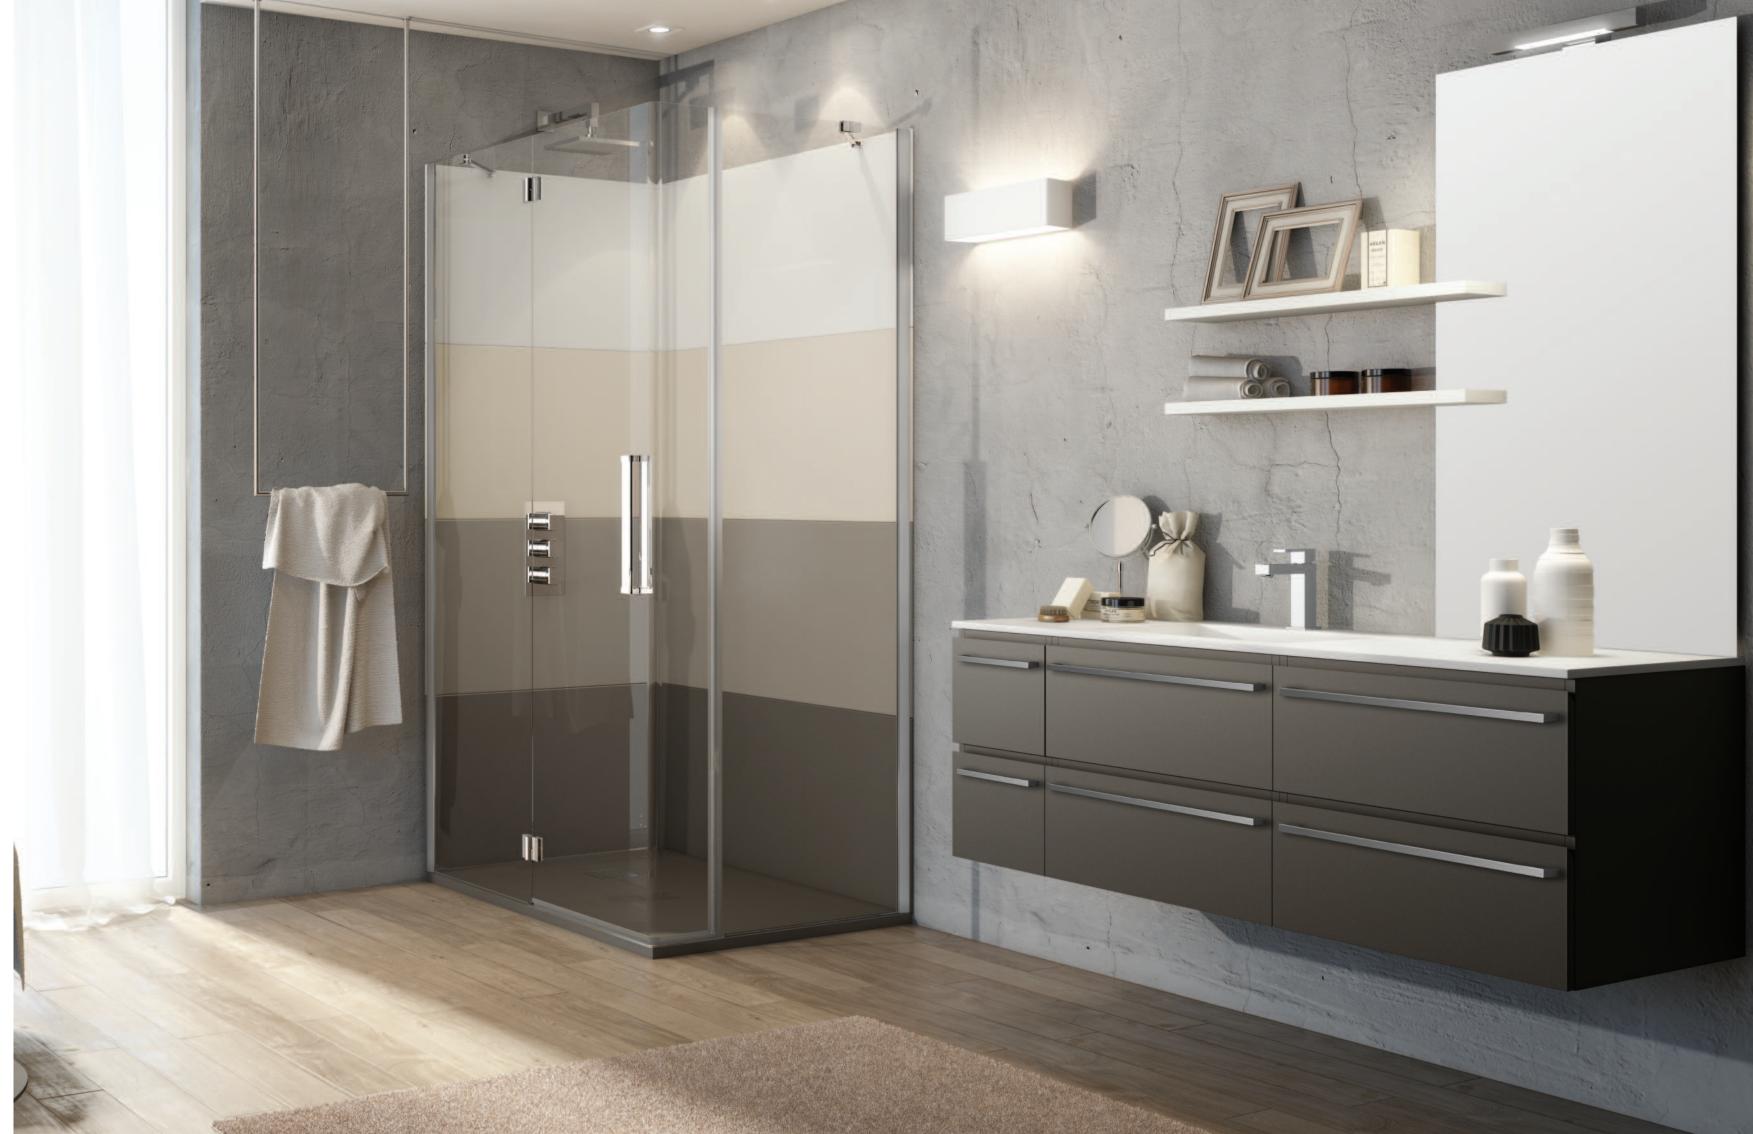

## Get the look...

Create the ultimate contemporary space using cool elements from the Synergy Series. Utilise coordinating furniture and shower panels for the complete look in a bathroom environment.

Flexible Grout Plus Opt for Black, Shark Grey or White Grout to achieve the look

Elegant - Light Grey Shower Panel

Strata - Light Grey / Light Grey Structure Wall Tiles

Strata - Light Grey Floor Tiles

interiors for a point within the forget your co bathroom furne shower tray Synergy Eggshell The perfect finishing for those exposed areas needing attention