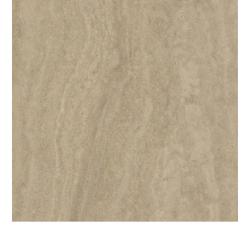

## Inspire

Inspire is the perfect addition to the Synergy Series with on-trend split brick effect linear tiles and co-ordinating plain wall tiles. The large format floor tile follows a tasteful design of contemporary and subtle shades of cool and warm tones.

### Porcelain floor tiles 60 7x 607mm

Warm White NB18722

Ivory NB18723