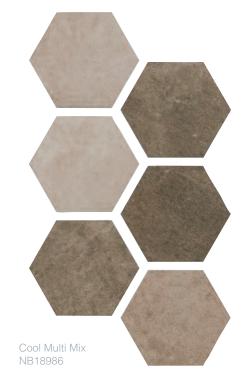

## Get the look...

Merge Hexagons highlight the epitome of on-trend design with hexagon shaped tiles offered in our multi tone Synergy palette of colours.

The traditional pattern design with a 'lived in' look achieves a revived effect. Merge cleverly fuses vintage chic with contemporary appeal to offer a range that is dynamic and can be used to fulfill individual design aspirations and tastes. Use with cement effect tiles to achieve contemporary chic with a classic twist.

# Merge

Merge Hexagons highlight the epitome of on trend design with hexagon shaped tiles offered in our multi tone Synergy palette of colours. The traditional pattern design with a 'lived in' look achieves a revived effect. Merge cleverly fuses vintage chic with contemporary appeal to offer a range that is dynamic and can be used to fulfill individual design aspirations and tastes. Create a carpet area effect or use on larger areas to create the perfect statement design.