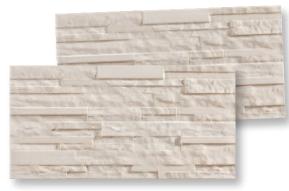

## Inspire

Inspire is the perfect addition to the Synergy Series with on-trend split brick effect linear tiles and co-ordinating plain wall tiles. The large format floor tile follows a tasteful design of contemporary and subtle shades of cool and warm tones.

### Porcelain wall and floor tiles 300 x 600mm

Ivory NB18716

Warm Beige NB18718

### Structure wall tiles 300 x 600mm

Anthracite Structure NB18715

Ivory Structure NB18717

Grey Structure NB18713

Warm Beige Structure NB18719

Warm White Structure NB18711

Clay Structure NB18721

### Porcelain floor tiles 60 7x 607mm

Warm White NB18722

Ivory NB18723