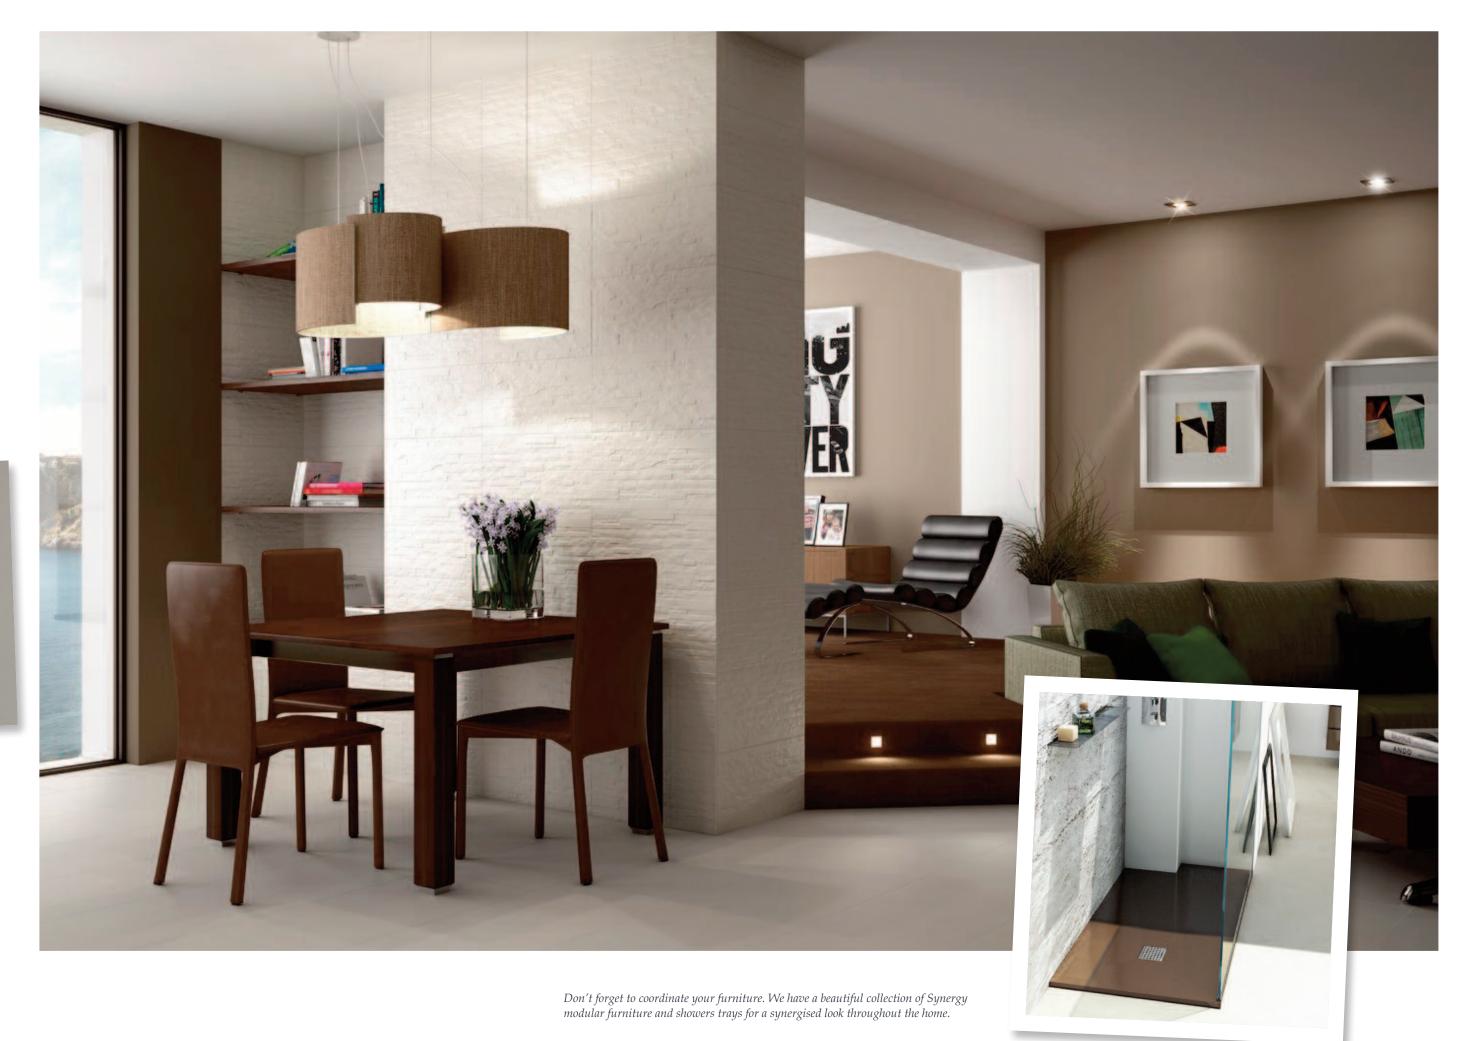

## Creating beautiful spaces through Synergy

The Synergy Series makes it easy for the designer, housebuilder or home owner to use a mix of materials, colours and elements such as ceramics, porcelain, woods and glass throughout their project with the confidence that each room can have a change of colour, trend and style, but where all components will work beautifully together in harmony with colours and tones that complement each other perfectly.

We have developed the award winning Synergy series to include further on-trend materials, shapes, tones and elements to create the perfect interior throughout the home or commercial space.

The range combines porcelain, ceramic, mosaic, glass, woods, paints, grouts, sealants, shower trays and furniture in co-ordinating hues and tones, available in different sizes and textures in order to create an enhanced effect greater than that of their individual appeal.

Elegant - Light Grey Shower Panel

Strata - Light Grey / Light Grey Structure Wall Tiles

Strata - Light Grey Floor Tiles

interiors for a point within the forget your co bathroom furne shower tray Synergy Eggshell The perfect finishing for those exposed areas needing attention