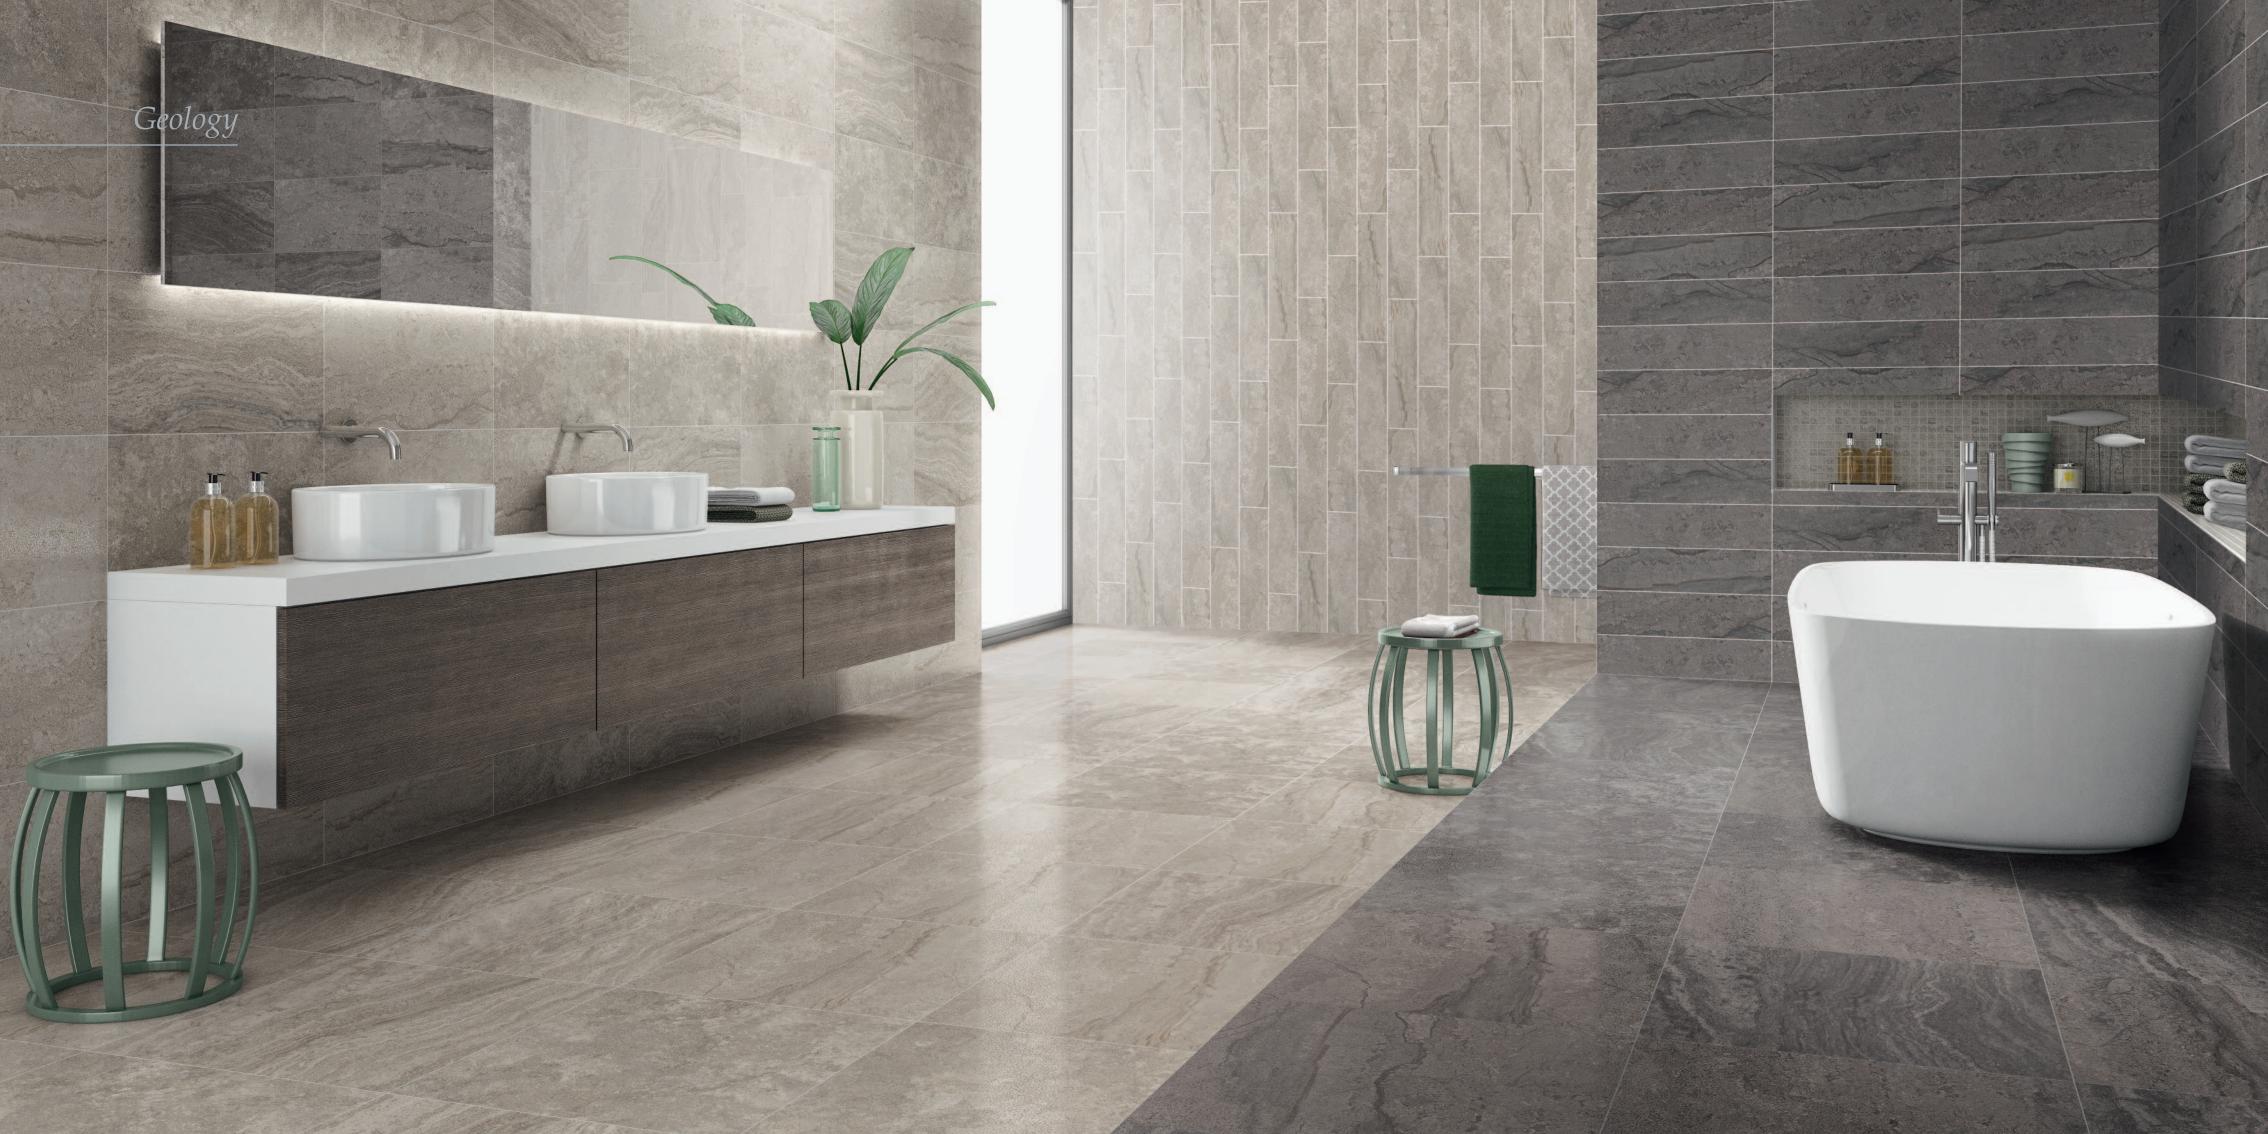

## Creating beautiful spaces through Synergy

The Synergy Series makes it easy for the designer, housebuilder or home owner to use a mix of materials, colours and elements such as ceramics, porcelain, woods and glass throughout their project with the confidence that each room can have a change of colour, trend and style, but where all components will work beautifully together in harmony with colours and tones that complement each other perfectly.

We have developed the award winning Synergy series to include further on-trend materials, shapes, tones and elements to create the perfect interior throughout the home or commercial space.

The range combines porcelain, ceramic, mosaic, glass, woods, paints, grouts, sealants, shower trays and furniture in co-ordinating hues and tones, available in different sizes and textures in order to create an enhanced effect greater than that of their individual appeal.

## Geology

A varied, multistone tile range that offers a large format tile option and a contrasting linear 150 x 600 format for the creation of a feature wall or floor when installed as landscape or portrait stack bond, brick effect or random staggered.