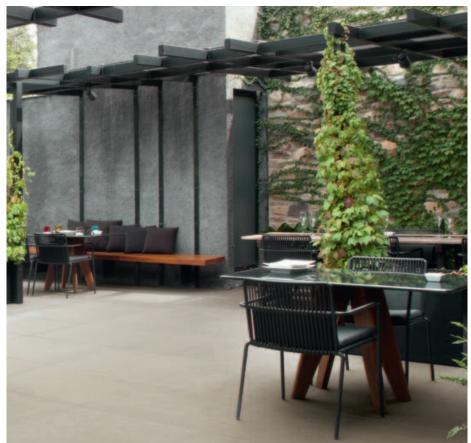

# Surface

Surface is our most dynamic range that allows you to extend your existing spaces from room to room for a seamless environment throughout the home, office or commercial setting. The range consists of 'IN' for internal rooms made from rectified porcelain and 'OUT', made from unrectified porcelain for an extension of the environment externally. The 'OUT' look achieves an impressive Pendulum Test Value (PTV) of >36, Surface is practical, reliable and elevates the look of your space.

Porcelain wall and floor tiles 600 x 600mm - IN

Dark Graphite NB18995

Light Graphite NB18994

Sand NB18993

Warm White NB18992

Light Graphite NB18998

Sand NB18997

Warm White NB18996

Porcelain wall and floor tiles 300 x 600mm - OUT

Porcelain wall and floor tiles 300 x 600mm - IN

Dark Graphite NB19003

Light Graphite NB19002

Sand NB19001

Warm White NB19000