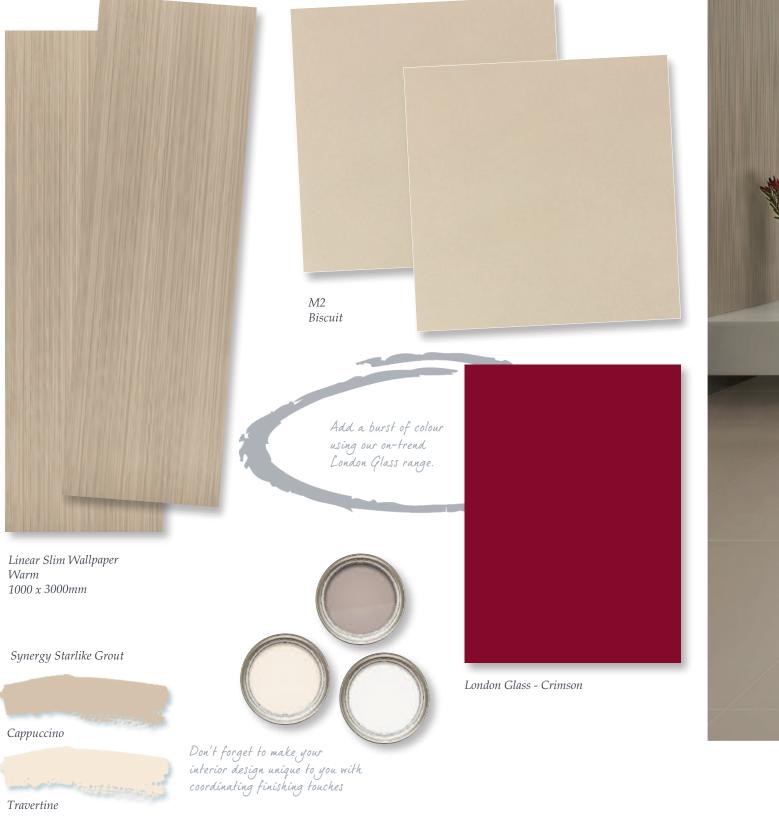

Use Synergy products with warm 'coffee like' tones in a mix of textures and materials such as porcelain, ceramic, mosaic, paints, grout and decor for a neutral, fresh space.

Inspire - Warm White Structure

A gorgeous large format tile that increases the perceived size of the room.

M2 - Vintage Stone

Two gorgeous, neutral colours in luxurious vinyl matt or eggshell finishes for the perfect base to build your room interiors from.

Synergy Starlike Grout

If grouting random patterned tiles, píck the colour domínantly featured as your grout colour. We recommend Shark Grey or even Travertíne for this range.

Black