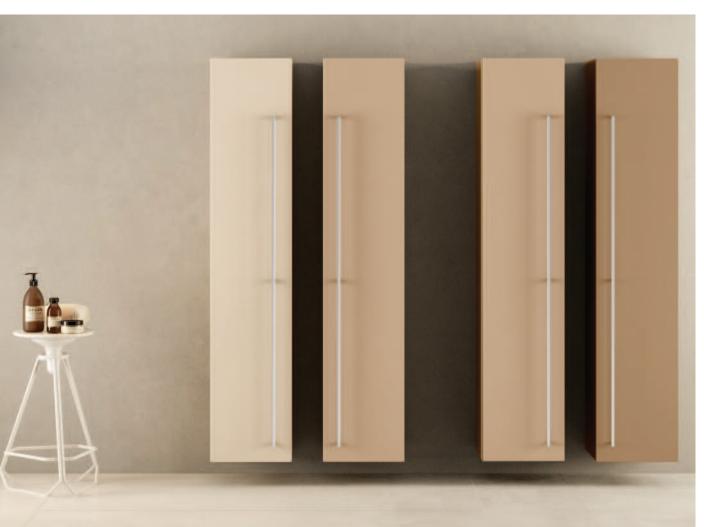

# Synergy Furniture

Create your dream bathroom with endless designpossibilities with our range of Synergy Bathroom Furniture. Our modular, wall mounted furniture adds flexibility, style and class to any bathroom interior.

# Modular Furniture

Flexibility is at the heart of the modular range, with an endless choice of co-ordinating colours and configurations. The high quality materials used in manufacturing each component ensures durability, quality and attractive looking products. The modular wall hung units allow you to combine the different units to any configuration to suit the requirements of the given space, with our moulded 12mm basin tops to suit.

different styles and 23 size or gloss finishes. options.

Made using 30mm marble 75% natural minerals and to the Synergy concept. The units are modular, allowing complete the perfect addition to composite construction, 5 are available in either matt flexibility in the chosen configuration with basins to suit. All units any bathroom. Available feature a soft close mechanism as standard,