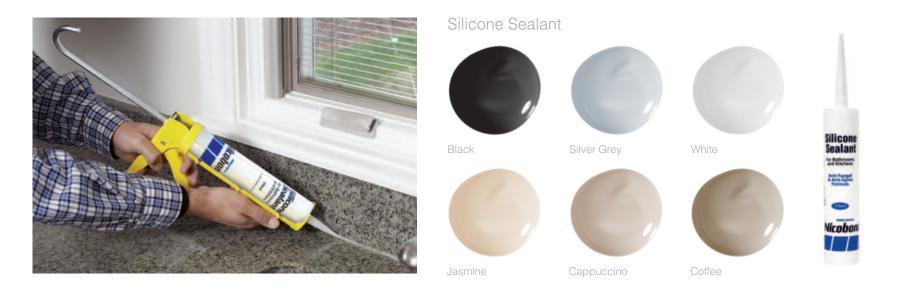

### Paints, Grouts and Sealants

For the perfect finishing touches, complement your design with our unique formulation of Synergy Starlike Grout, Starlike Grout Plus with added sparkle, Nicobond Silicone Sealant, Nicobond Vinyl Matt Emulsion and Acrylic Eggshell. Our specially formulated tiling solutions have been created with high performance qualities to provide a high quality, luxurious finish.

### Flexible Grout Plus

A superior, highly flexible grout with anti efflorescent, anti mould and unique Aquablok technology water repellent properties. Contains a biocide for added protection Available in: 10, 2.5 kg.