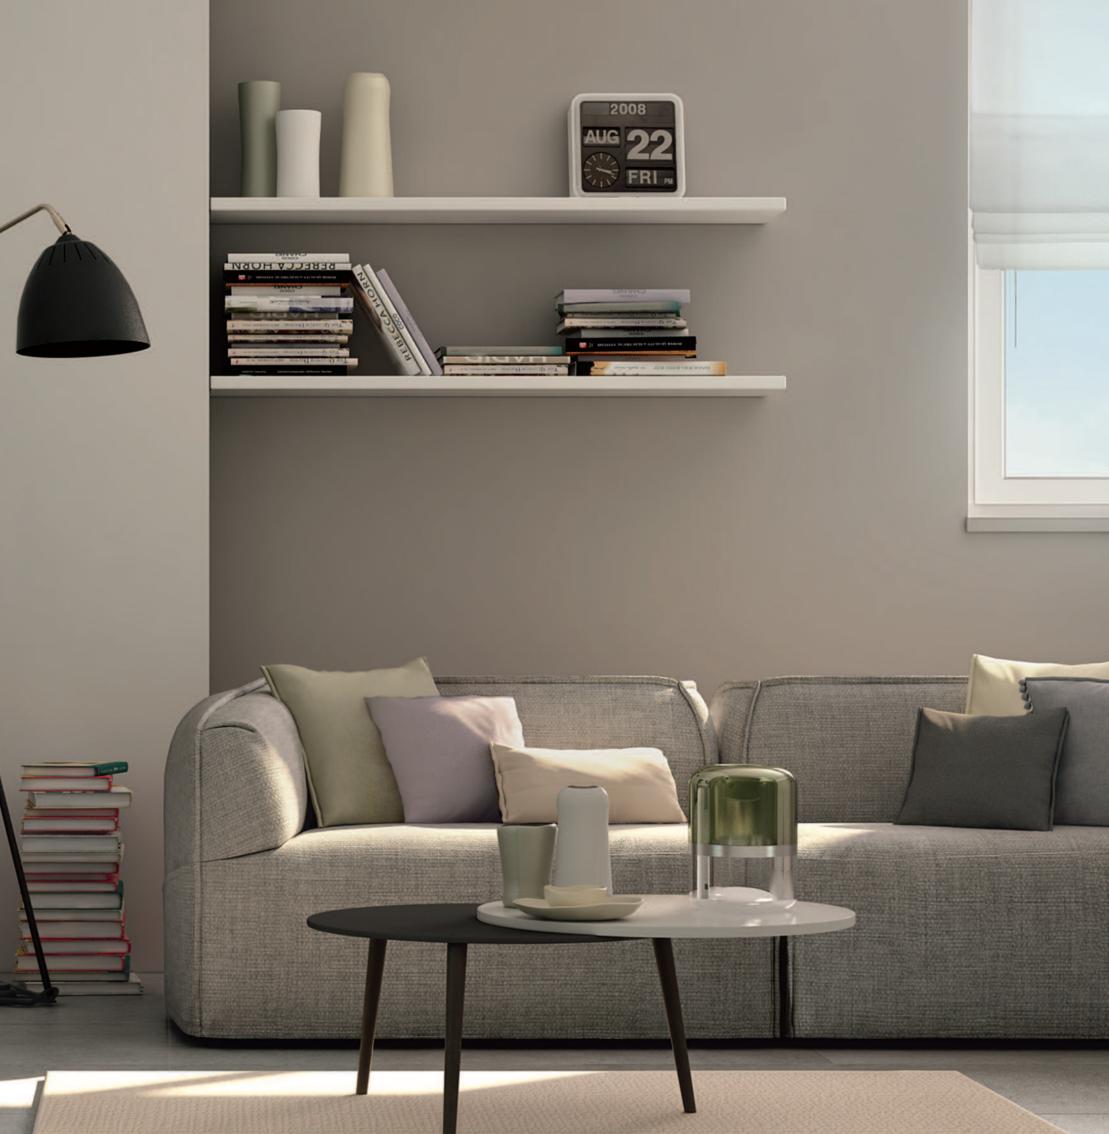

## Creating beautiful spaces through Synergy

The Synergy Series makes it easy for the designer, housebuilder or home owner to use a mix of materials, colours and elements such as ceramics, porcelain, woods and glass throughout their project with the confidence that each room can have a change of colour, trend and style, but where all components will work beautifully together in harmony with colours and tones that complement each other perfectly.

We have developed the award winning Synergy series to include further on-trend materials, shapes, tones and elements to create the perfect interior throughout the home or commercial space.

The range combines porcelain, ceramic, mosaic, glass, woods, paints, grouts, sealants, shower trays and furniture in co-ordinating hues and tones, available in different sizes and textures in order to create an enhanced effect greater than that of their individual appeal.

## The Synergy Tones

With colours you can set a mood, attract attention, or make a statement. You can use colour to invigorate or create a sense of serenity. By selecting the right colour scheme, you can achieve the desired outcome for your project. Colour can be your most powerful design element if you use it effectively.

Warm colours are inviting and trigger a sense of comfort, whereas cool colours can give an impression of serenity, contemporary living or elegance. 'Greige' is a term used to define a colour that uses a balance of grey with a warm undertone to combine elements of both. Bold accent colours added to the Synergy theme helps to create personality individuality in the design.

Creating your colour scheme:

Choose one color to dominate, a second to support. The third colour is used as an accent. Here we use a Jasmine colour as the main colour, Cappuccino to support and Black frames as the accent.