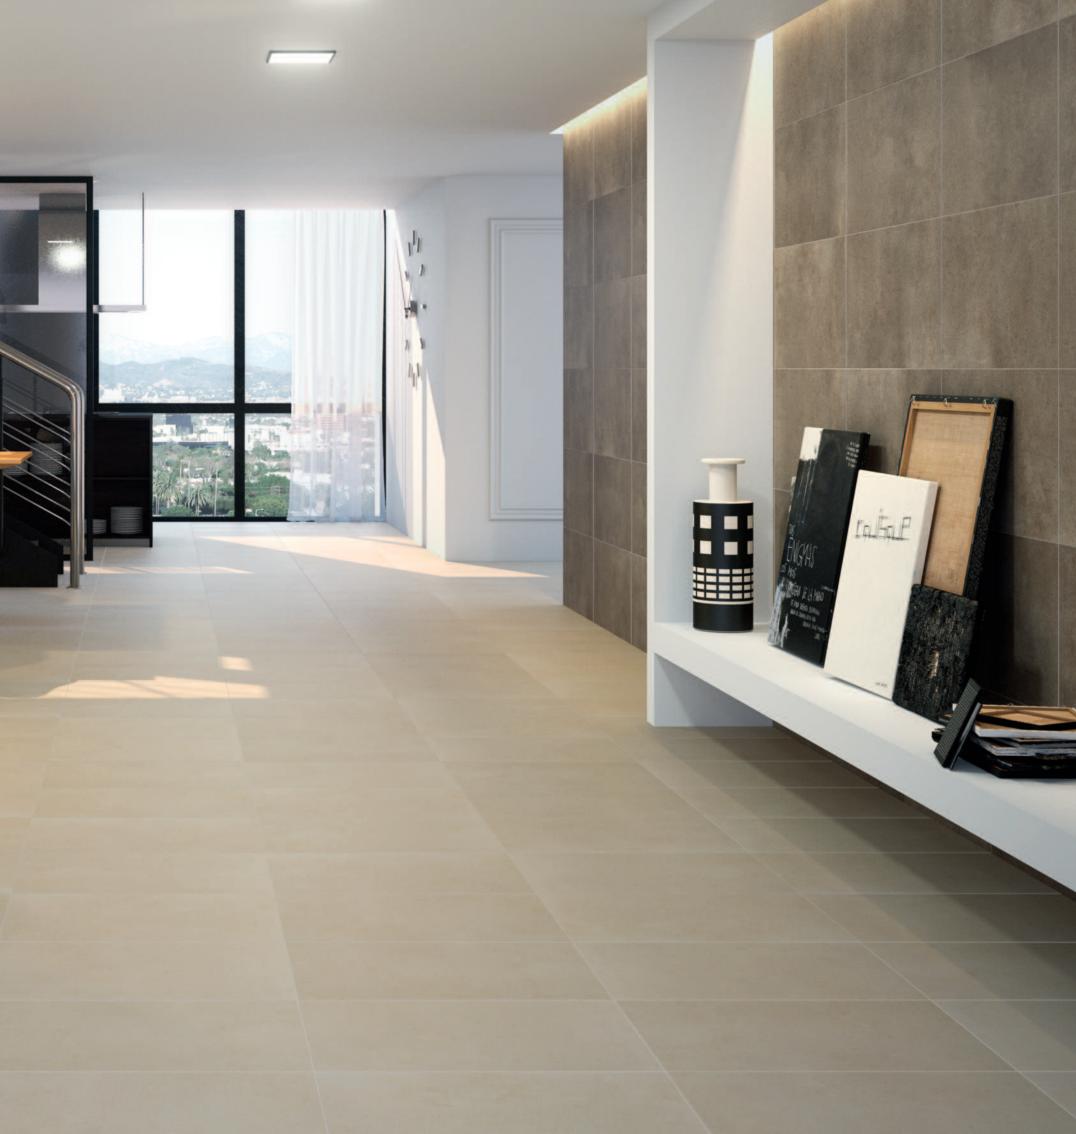

## Inspire

Inspire is the perfect addition to the Synergy Series with on-trend split brick effect linear tiles and co-ordinating plain wall tiles. The large format floor tile follows a tasteful design of contemporary and subtle shades of cool and warm tones.

### Porcelain wall and floor tiles 300 x 600mm

Ivory NB18716

Warm Beige NB18718

### Structure wall tiles 300 x 600mm

Anthracite Structure NB18715

Ivory Structure NB18717

Grey Structure NB18713

Warm Beige Structure NB18719

Warm White Structure NB18711

Clay Structure NB18721

### Porcelain floor tiles 60 7x 607mm

Warm White NB18722

Ivory NB18723