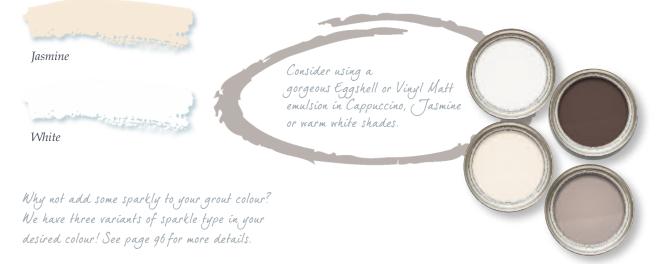

Creating your colour scheme:

Choose one color to dominate, a second to support. The third colour is used as an accent. Here we use a Jasmine colour as the main colour, Cappuccino to support and Black frames as the accent.

### Paints, Grouts and Sealants

For the perfect finishing touches, complement your design with our unique formulation of Synergy Starlike Grout, Starlike Grout Plus with added sparkle, Nicobond Silicone Sealant, Nicobond Vinyl Matt Emulsion and Acrylic Eggshell. Our specially formulated tiling solutions have been created with high performance qualities to provide a high quality, luxurious finish.

#### Starlike Grout

| Black | Slate Grey | Mid Grey   | Silver Grey | White  |
|-------|------------|------------|-------------|--------|
| Cream | Jasmine    | Travertine | Cappuccino  | Coffee |