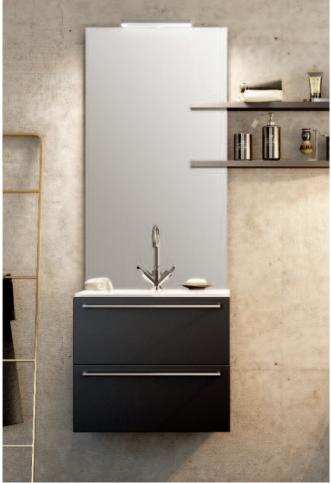

# Synergy Furniture

Create your dream bathroom with endless designpossibilities with our range of Synergy Bathroom Furniture. Our modular, wall mounted furniture adds flexibility, style and class to any bathroom interior.

Regardless of the room layout, we have a broad range of furniture options suited to your space.

# Modular Furniture

Flexibility is at the heart of the modular range, with an endless choice of co-ordinating colours and configurations. The high quality materials used in manufacturing each component ensures durability, quality and attractive looking products. The modular wall hung units allow you to combine the different units to any configuration to suit the requirements of the given space, with our moulded 12mm basin tops to suit.

different styles and 23 size or gloss finishes. options.

Made using 30mm marble 75% natural minerals and to the Synergy concept. The units are modular, allowing complete the perfect addition to composite construction, 5 are available in either matt flexibility in the chosen configuration with basins to suit. All units any bathroom. Available feature a soft close mechanism as standard,

in 500x2000, 600x2000 and 700x2000mm.