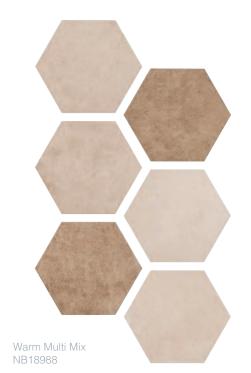

## Get the look...

Merge Hexagons highlight the epitome of on-trend design with hexagon shaped tiles offered in our multi tone Synergy palette of colours.

The traditional pattern design with a 'lived in' look achieves a revived effect. Merge cleverly fuses vintage chic with contemporary appeal to offer a range that is dynamic and can be used to fulfill individual design aspirations and tastes. Use with cement effect tiles to achieve contemporary chic with a classic twist.

# Merge

Merge Hexagons highlight the epitome of on trend design with hexagon shaped tiles offered in our multi tone Synergy palette of colours. The traditional pattern design with a 'lived in' look achieves a revived effect. Merge cleverly fuses vintage chic with contemporary appeal to offer a range that is dynamic and can be used to fulfill individual design aspirations and tastes. Create a carpet area effect or use on larger areas to create the perfect statement design.