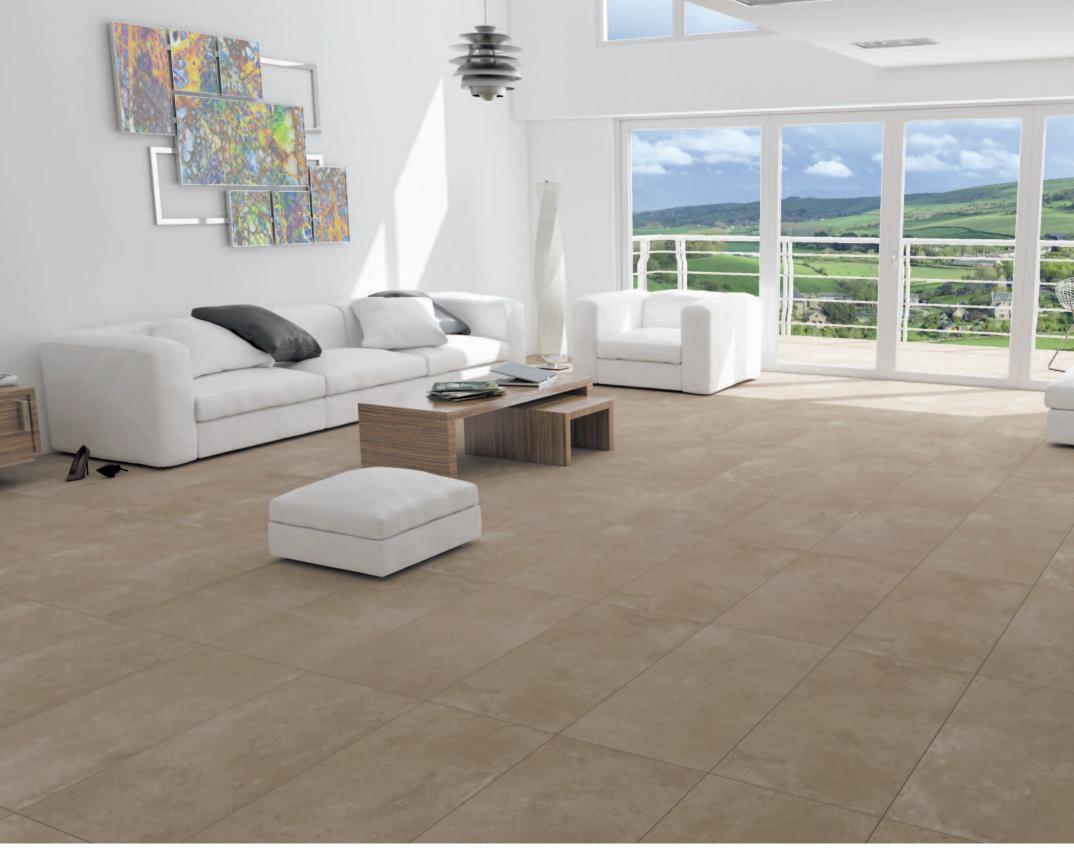

## Creating beautiful spaces through Synergy

The Synergy Series makes it easy for the designer, housebuilder or home owner to use a mix of materials, colours and elements such as ceramics, porcelain, woods and glass throughout their project with the confidence that each room can have a change of colour, trend and style, but where all components will work beautifully together in harmony with colours and tones that complement each other perfectly.

We have developed the award winning Synergy series to include further on-trend materials, shapes, tones and elements to create the perfect interior throughout the home or commercial space.

The range combines porcelain, ceramic, mosaic, glass, woods, paints, grouts, sealants, shower trays and furniture in co-ordinating hues and tones, available in different sizes and textures in order to create an enhanced effect greater than that of their individual appeal.

## The Synergy Tones

With colours you can set a mood, attract attention, or make a statement. You can use colour to invigorate or create a sense of serenity. By selecting the right colour scheme, you can achieve the desired outcome for your project. Colour can be your most powerful design element if you use it effectively.

## Get the Look...

The Synergy Series allows you to gain greater confidence with colour. Achieve a harmonious creation with tones that complement each other perfectly.

Inspire Structure is perfect for creating a feature wall or focal point in a room