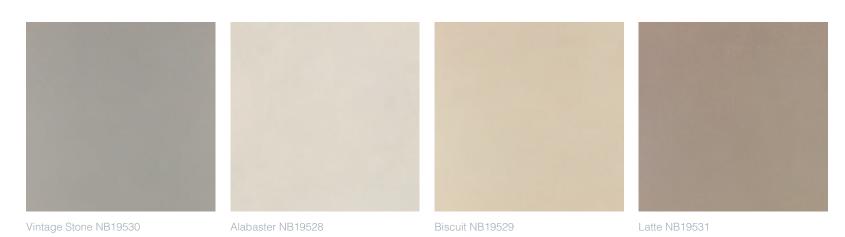

## Geology

A varied, multistone tile range that offers a large format tile option and a contrasting linear 150 x 600 format for the creation of a feature wall or floor when installed as landscape or portrait stack bond, brick effect or random staggered.

### Porcelain wall and floor tiles 600 x 600mm

Alabaster Nb19.30

Dark Graphite NB19027

Dark Graphite NB19031

Light Graphite NB19028

Light Graphite NB19032

Sand NB19029

### Porcelain wall and floor tiles 150 x 600mm

Alabaster NB19034

Sand NB19033