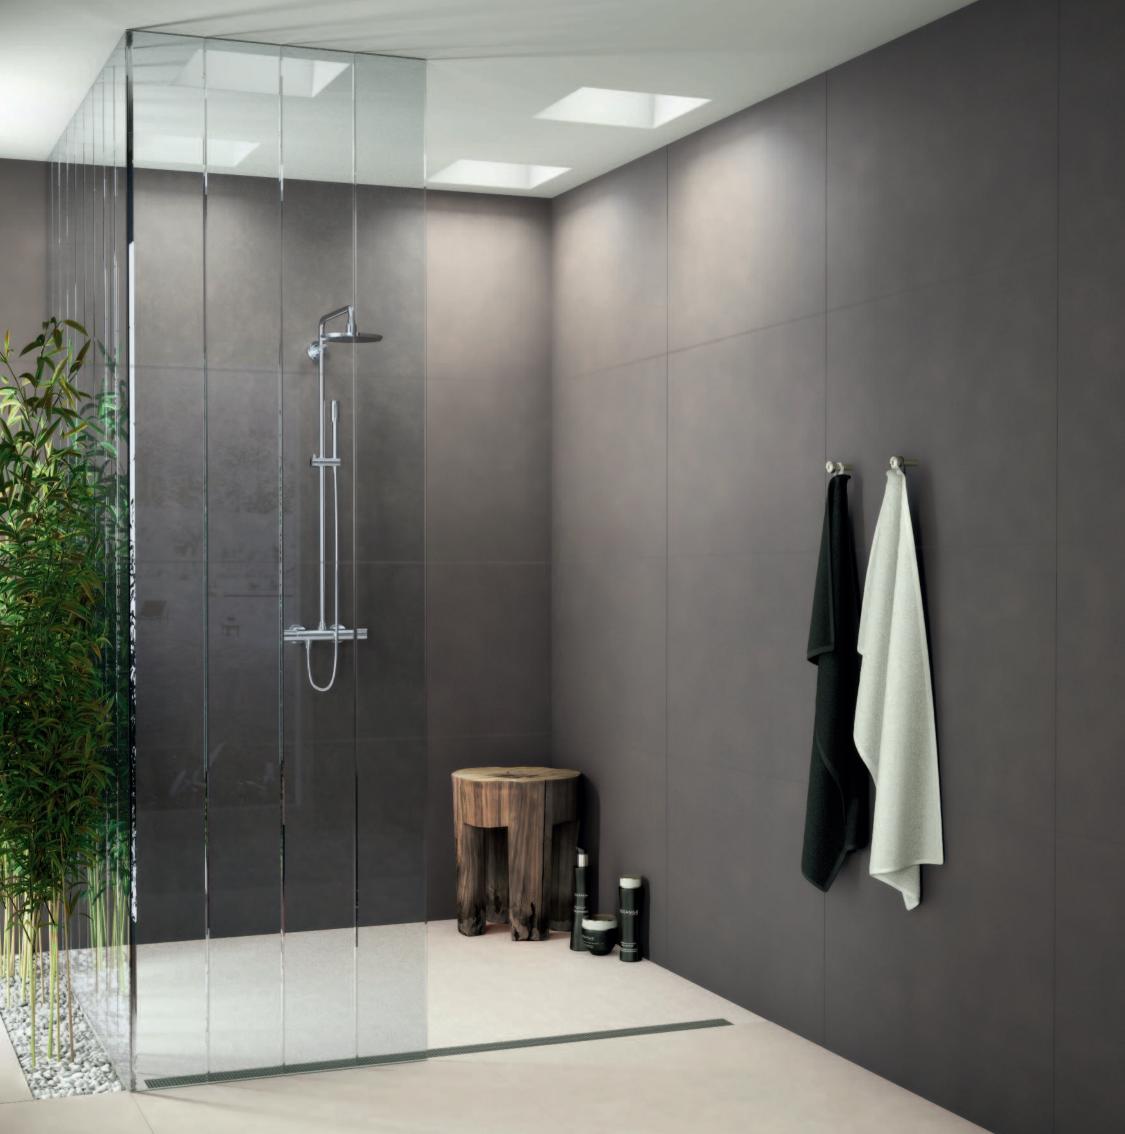

## Get the look...

Create the ultimate contemporary space using cool elements from the Synergy Series. Utilise coordinating furniture and shower panels for the complete look in a bathroom environment.

Flexible Grout Plus Opt for Black, Shark Grey or White Grout to achieve the look

Elegant - Light Grey Shower Panel

Strata - Light Grey / Light Grey Structure Wall Tiles

Strata - Light Grey Floor Tiles

interiors for a point within the forget your co bathroom furne shower tray Synergy Eggshell The perfect finishing for those exposed areas needing attention