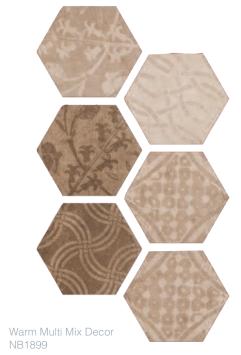

## Get the look...

Merge Hexagons highlight the epitome of on-trend design with hexagon shaped tiles offered in our multi tone Synergy palette of colours.

The traditional pattern design with a 'lived in' look achieves a revived effect. Merge cleverly fuses vintage chic with contemporary appeal to offer a range that is dynamic and can be used to fulfill individual design aspirations and tastes. Use with cement effect tiles to achieve contemporary chic with a classic twist.

# Merge

Merge Hexagons highlight the epitome of on trend design with hexagon shaped tiles offered in our multi tone Synergy palette of colours. The traditional pattern design with a 'lived in' look achieves a revived effect. Merge cleverly fuses vintage chic with contemporary appeal to offer a range that is dynamic and can be used to fulfill individual design aspirations and tastes. Create a carpet area effect or use on larger areas to create the perfect statement design.