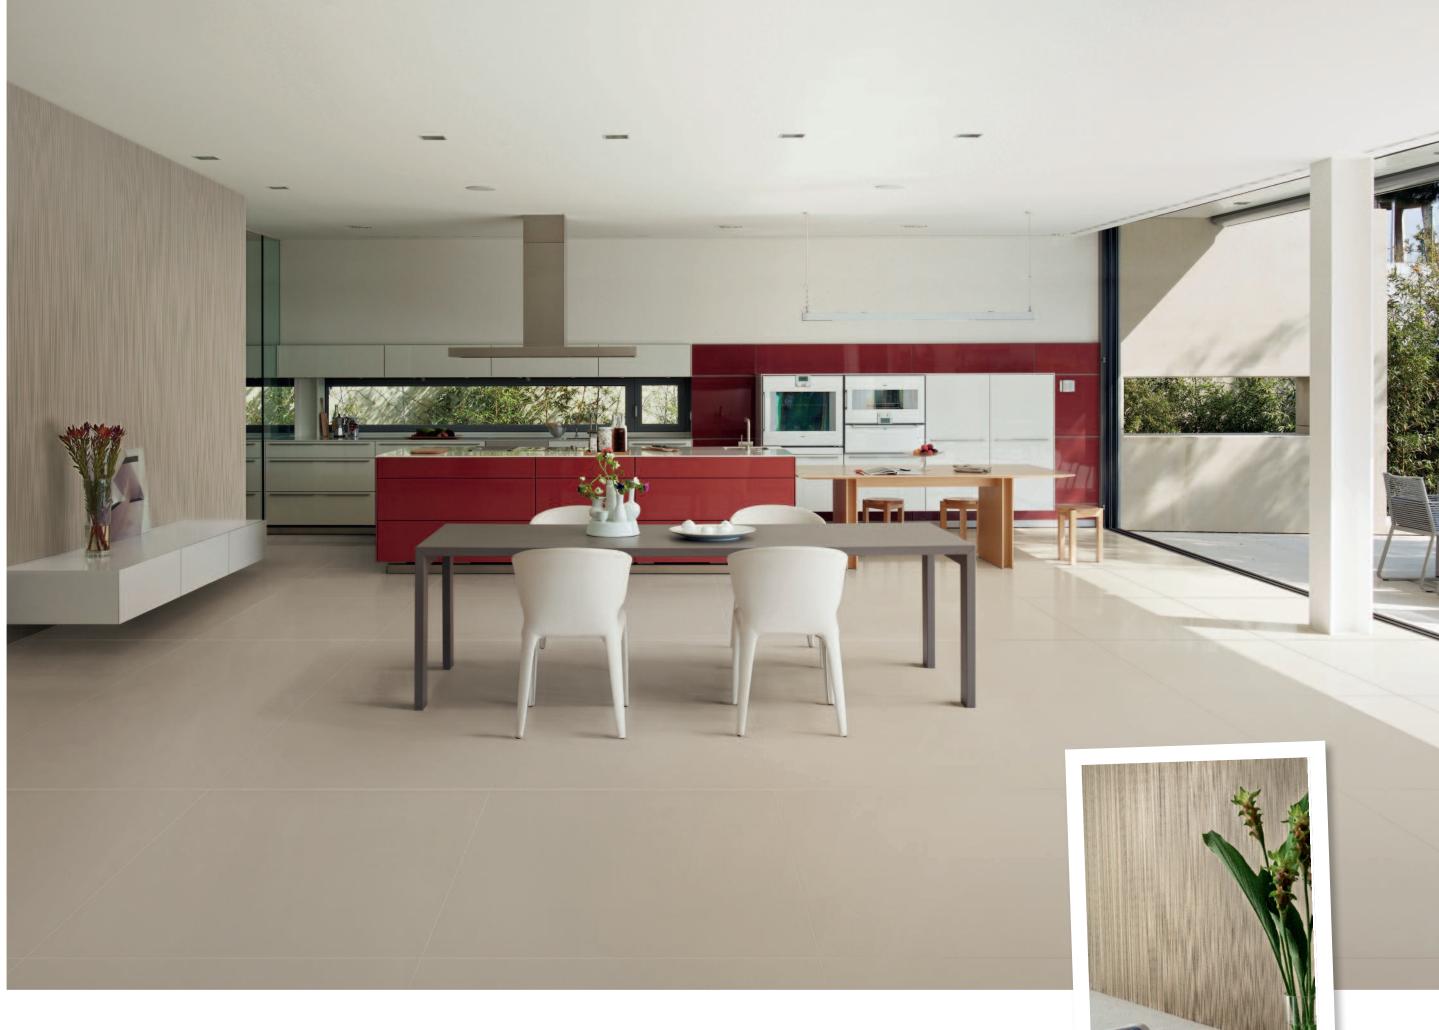

## Get the Look...

The Synergy Series allows you to gain greater confidence with colour. Achieve a harmonious creation with tones that complement each other perfectly.

Inspire Structure is perfect for creating a feature wall or focal point in a room

Use Synergy products with warm 'coffee like' tones in a mix of textures and materials such as porcelain, ceramic, mosaic, paints, grout and decor for a neutral, fresh space.

Inspire - Warm White Structure