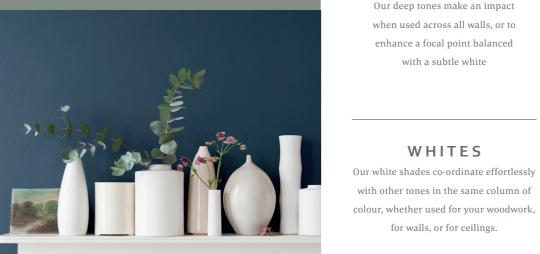

#### DEEP TONES

Make a statement in your space with our most-loved atmospheric, deep tones.

DH Oxford Maritime Midnight Blue Teal Teal

DEEP TONES

with a subtle white

WHITES

for walls, or for ceilings.

Green Slate

Stone Green

Waxed Khaki

Forest Grev