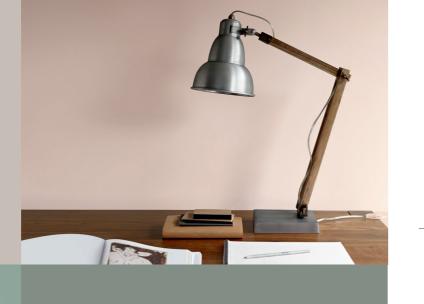

#### THE FINEST FINISH

VELVET MATT

EGGSHELL





#### PALE TONES

Bring a light and airy feel to a space with our favourite muted, pale tones.







#### DEEP TONES

Make a statement in your space with our most-loved atmospheric, deep tones.



DH Oxford Maritime Midnight Blue Teal Teal





## MID TONES























#### PALE TONES

Indian White

Turtledove Grey

Beachcomb Grey™

Pewter Plate™

Lead Grey

Ravens Flight

Chalk White

Our pale tones give a hint of colour and can be used to gently lift ceilings and woodwork.

MID TONES

Our mid tones pair beautifully

with white or pale tones for a softer, seamless look on your walls and woodwork.

DEEP TONES

with a subtle white

WHITES

for walls, or for ceilings.



Green Slate

Stone Green

Waxed Khaki

Forest Grev

China White



Ancient Sandstone

Setting Stone

Mud Lark

Wooded Walk

Grecian White™

Raw Cashmere

Rope Ladder

Olive Tree

Tudor Brown

Linnet White





Pearl Barley

Dark Stone

Jenny Wren

Piano White

Fresh Flour



Biscuit Beige

Mid Umber

Cherry Truffle

Roman White™



Pebble Grey

Terra O