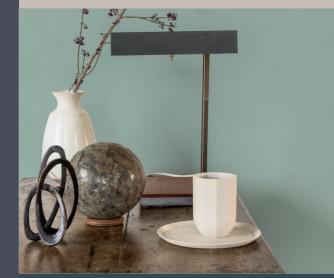

Our pale tones give a hint of colour and can be used to gently lift ceilings and woodwork.

MID TONES

Our mid tones pair beautifully

with white or pale tones for a softer, seamless look on your walls and woodwork.